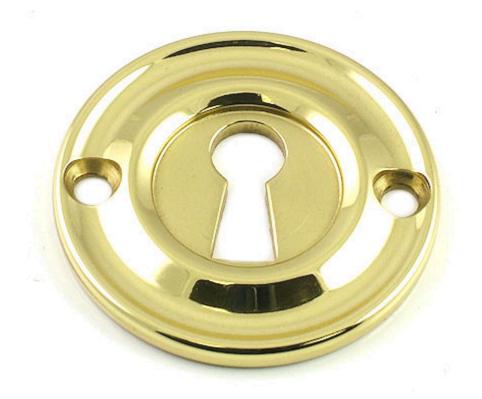

#### **Product Images**

#### Description

- Uncovered architectural quality escutcheon
- Standard key hole shape and size to suit most internal and external locks
- Internal or external use