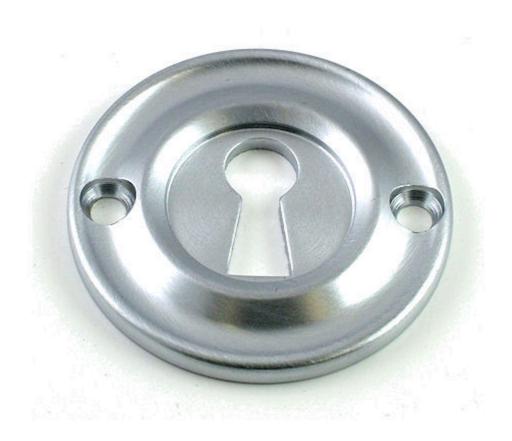

### **Architectural Quality Round Escutcheon - Satin Chrome**

#### **Product Images**

#### **Description**

- Uncovered architectural quality escutcheon
- Standard key hole shape and size to suit most internal and external locks
- Internal or external use