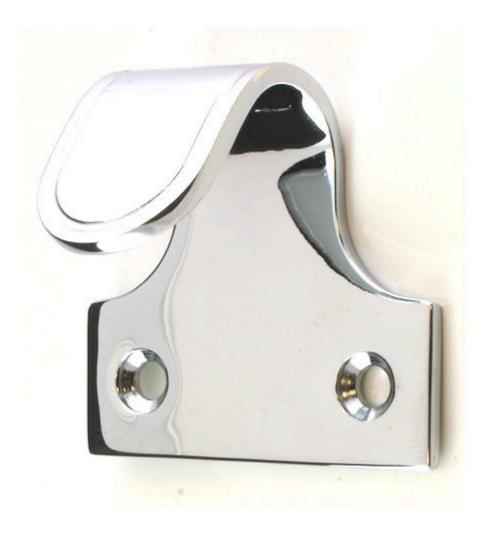

# Grooved Ring Pattern Sliding Sash Window Lift - Polished Chrome - Each

### Description

- Handle for sliding sash window sash lift
- Single ring pattern detail on handle
- A sash lift is the handle used to lift or pull the sliding sash window open
- Heavy architectural quality Hot stamped

Polished chrome