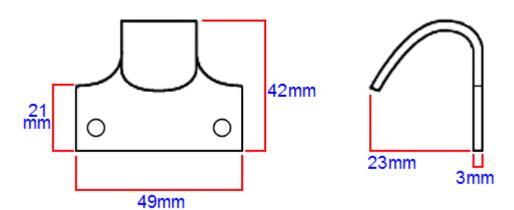

G Johns & Sons Ltd Unit D Westside Business Centre Flex Meadow Harlow, Essex CM19 5SR www.gjohns.co.uk 020 8360 7771 sales@gjohns.co.uk

# Grooved Ring Pattern Sliding Sash Window Lift - Polished Chrome - Each

## **Product Images**



### Description

- Handle for sliding sash window sash lift
- Single ring pattern detail on handle
- A sash lift is the handle used to lift or pull the sliding sash window open
- Heavy architectural quality Hot stamped

Polished chrome

#### Dimensions

- Back Plate Width 49mm x Height 21mm
- Overall Height 42mm



## Important Info Before You Buy

- Suitable for wooden sliding sash windows
- Usually two lifts used per window
- SOLD INDIVIDUALLY

## Products in this set

×

15087.1 - Grooved Ring Pattern Sliding Sash Window Lift - Polished Chrome