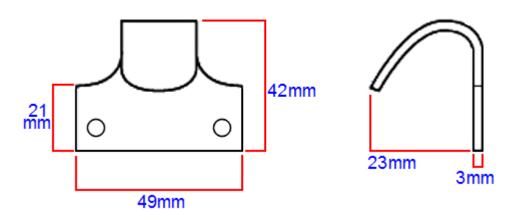

G Johns & Sons Ltd Unit D Westside Business Centre Flex Meadow Harlow, Essex CM19 5SR www.gjohns.co.uk 020 8360 7771 sales@gjohns.co.uk

# Grooved Ring Pattern Sliding Sash Window Lift - Polished Brass (Lacquered)

## **Product Images**



## Description

- Handle for sliding sash window sash lift
- Single ring pattern detail on handle
- A sash lift is the handle used to lift or pull the sliding sash window open
- Heavy architectural quality Hot stamped

Finish

Polished brass

#### Dimensions

- Back Plate Width 49mm x Height 21mm
- Overall Height 42mm



## Important Info Before You Buy

- Suitable for wooden sliding sash windows
- Usually two lifts used per window
- SOLD INDIVIDUALLY

## Products in this set



15088.1 - Grooved Ring Pattern Sliding Sash Window Lift - Polished Brass (Lacquered)