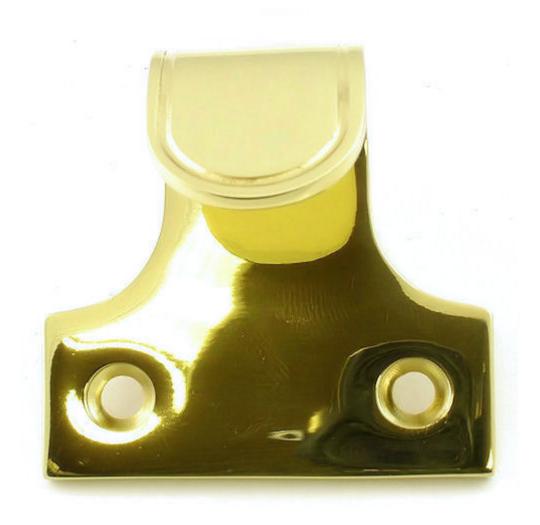

# Grooved Ring Pattern Sliding Sash Window Lift - Polished Brass (Lacquered)

## Description

- Handle for sliding sash window sash lift
- Single ring pattern detail on handle
- A sash lift is the handle used to lift or pull the sliding sash window open
- Heavy architectural quality Hot stamped

Finish

Polished brass