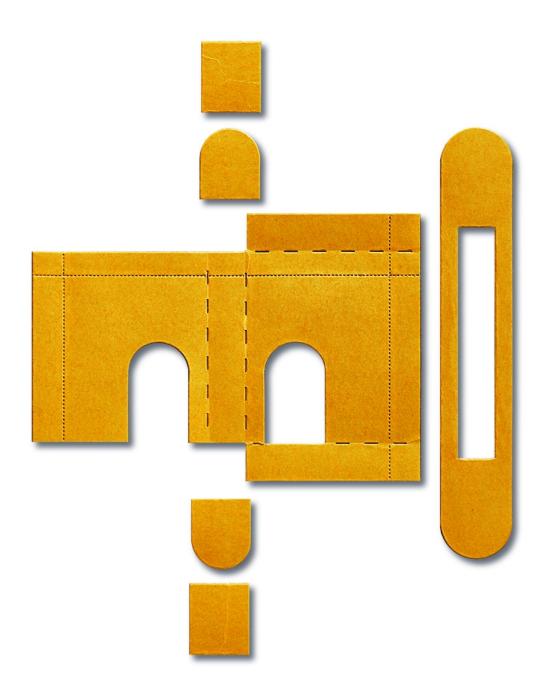

## **Product Images**

#### **Description**

- Intumescent pack to suit our standard UK dead lock range.
- Includes strike plate kit.
- Suitable for 64mm and 76mm case depths (via cut down sections).
- Full wraparound, self adhesive kit.
- Serrated corners for easy shaping.
- Suitable for FD30 and FD60 fire doors.
- Only 0.8mm thick material.
- Must be used when installing one of our UK dead locks into a fire rated door leaf.

#### **Products in this set**

41665.1 - FD30 / FD60 Intumescent Kit To Suit UK Dead Lock