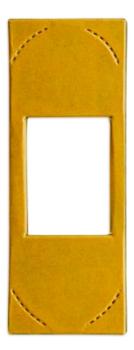

## **Product Images**

## **Description**

- Intumescent pack to suit our tubular latch range.
- Includes strike plate kit.
- Suitable for 64mm and 76mm case depths (via cut down sections).
- Full wraparound, self adhesive kit.
- Serrated corners for easy shaping.
- Suitable for FD30 and FD60 fire doors.
- Only 0.8mm thick material.
- Must be used when installing one of our tubular latches into a fire rated door leaf.