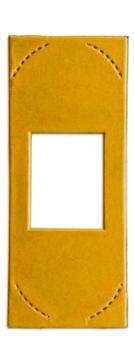

## **Product Images**

## **Description**

- Intumescent pack to suit our tubular latch range.
- Includes strike plate kit.
- Suitable for 64mm and 76mm case depths (via cut down sections).
- Full wraparound, self adhesive kit.
- Serrated corners for easy shaping.
- Suitable for FD30 and FD60 fire doors.
- Only 0.8mm thick material.
- Must be used when installing one of our tubular latches into a fire rated door leaf.