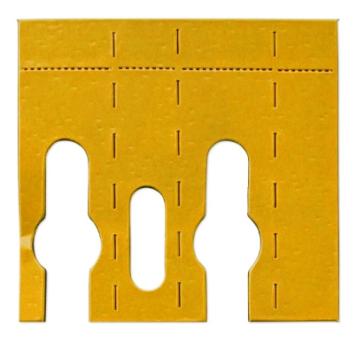

## **Product Images**

## **Description**

- Intumescent pack to suit our tubular latch range.
- Includes strike plate kit.
- Suitable for 64mm and 76mm case depths (via cut down sections).
- Full wraparound, self adhesive kit.
- Serrated corners for easy shaping.
- Suitable for FD30 and FD60 fire doors.
- Only 0.8mm thick material.
- Must be used when installing one of our tubular latches into a fire rated door leaf.