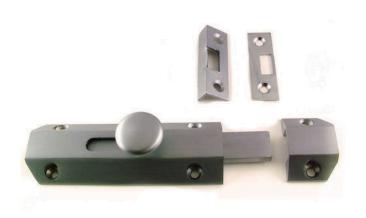

### **Product Images**

### **Description**

- Architectural heavy quality door bolts
- Suitable for inward and outward opening doors
- Available in four sizes