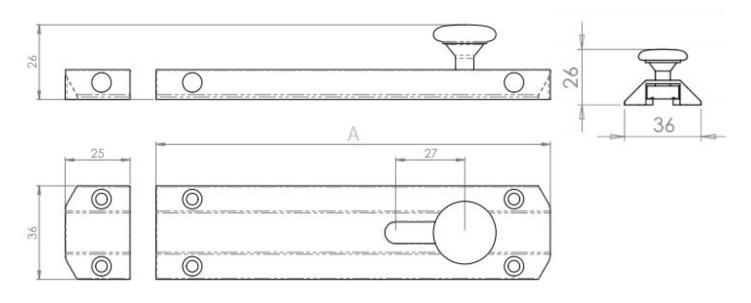

## **Dimensions**

|         | Width | Height | Length (A) |
|---------|-------|--------|------------|
| 15092.1 | 36mm  | 26mm   | 100mm      |
| 15092.2 | 36mm  | 26mm   | 150mm      |
| 15092.3 | 36mm  | 26mm   | 200mm      |
| 15092.4 | 36mm  | 26mm   | 250mm      |