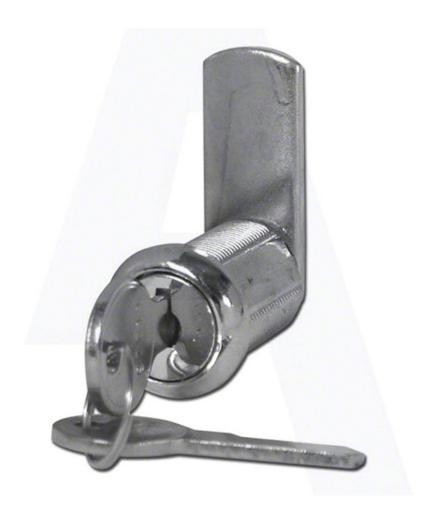

### **Description**

- Cam lock for use on cabinet and cupboard doors.
- 180 degree clockwise movement.
- Cam Locks are supplied with 2 x keys

# **Keyed Alike Locks**

• This cam lock for cabinet and cupboard doors is keyed alike. Each cylinder is keyed alike (when ordering 2 or more cylinders each cylinder will operate under the same key).

• Please note cylinders are keyed alike for the same size length only (when ordering different lengths, the cylinders will not be keyed alike).