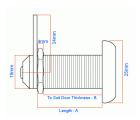

## **Dimensions**

### **Unit Of Sale**

To Suit Max Door Thickness

- Cam lock is sold individually (each).
- Our cam locks are supplied with 2 x keys, fixing nut and angle plate..

16mm

18mm

23mm

28mm

В