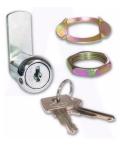

### **Description**

- Cam lock for use on cabinet and cupboard doors.
- 180 degree clockwise movement.
- Cam Locks are supplied with 2 x keys

# **Keyed Alike Locks**

• This cam lock for cabinet and cupboard doors is keyed alike. Each cylinder is keyed alike (when ordering 2 or more cylinders each cylinder will operate under the same key).

• Please note cylinders are keyed alike for the same size length only (when ordering different lengths, the cylinders will not be keyed alike).