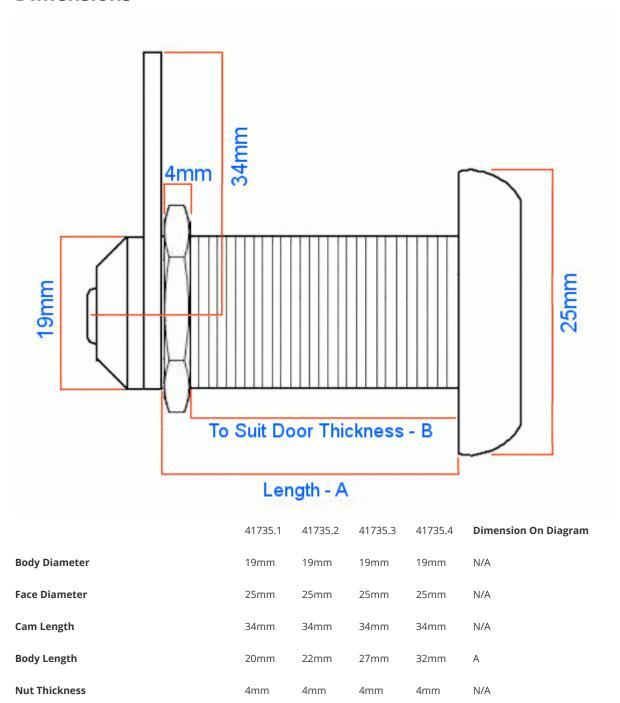

## **Dimensions**

### **Unit Of Sale**

To Suit Max Door Thickness

- Cam lock is sold individually (each).
- Our cam locks are supplied with 2 x keys, fixing nut and angle plate..

16mm

18mm

23mm

28mm

В