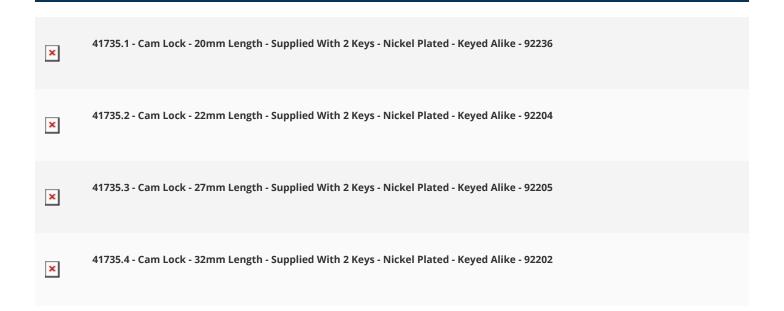

& Cupboard Doors - Keyed Alike**

### **Product Images**









### **Description**

- Cam lock for use on cabinet and cupboard doors.
- 180 degree clockwise movement.
- Cam Locks are supplied with 2 x keys

# **Keyed Alike Locks**

• This cam lock for cabinet and cupboard doors is keyed alike. Each cylinder is keyed alike (when ordering 2 or more cylinders each cylinder will operate under the same key).

• Please note cylinders are keyed alike for the same size length only (when ordering different lengths, the cylinders will not be keyed alike).

## **Dimensions**



### **Unit Of Sale**

To Suit Max Door Thickness

- Cam lock is sold individually (each).
- Our cam locks are supplied with 2 x keys, fixing nut and angle plate..

16mm

18mm

23mm

28mm

В

#### **Products in this set**