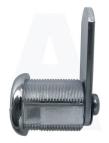

### **Description**

- Cam lock for use on cabinet and cupboard doors.
- 180 degree clockwise movement.
- Cam Locks are supplied with 2 x keys