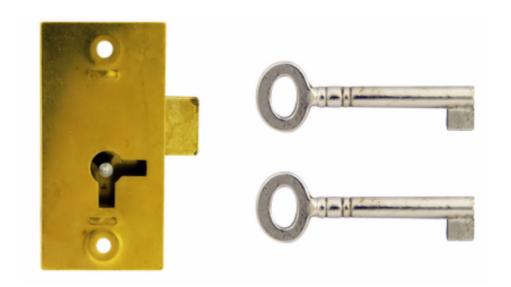

### **Traditional 1 Lever Straight Cupboard Lock With Key - Brass**

### **Description**

- 1 Lever traditional straight pattern cupboard lock.
- Surface mounted.
- Dual handed, this lock can be fitted vertically or horizontally.
- Supplied with 2 keys.

## **Unit Of Sale**

- Sold individually (each).
- Supplied with 2 x keys and fixing screws.