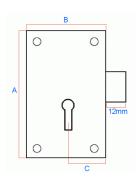

### **Dimensions**

|             | 41736.1 | 41736.2 | 41736.3 | 41736.4 | Dimension On Diagram |
|-------------|---------|---------|---------|---------|----------------------|
| Body Height | 38mm    | 51mm    | 63mm    | 76mm    | A                    |
| Body Width  | 21mm    | 26mm    | 32mm    | 38mm    | В                    |
| Backset     | 10mm    | 13mm    | 16mm    | 19mm    | С                    |