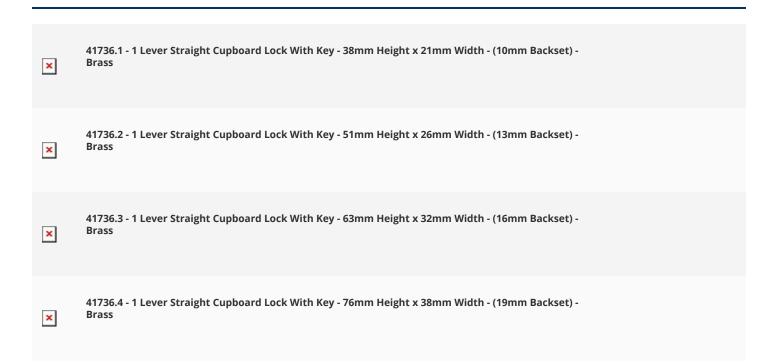

#### **Products in this set**

### **Dimensions**

|             | 41736.1 | 41736.2 | 41736.3 | 41736.4 | Dimension On Diagram |
|-------------|---------|---------|---------|---------|----------------------|
| Body Height | 38mm    | 51mm    | 63mm    | 76mm    | A                    |
| Body Width  | 21mm    | 26mm    | 32mm    | 38mm    | В                    |
| Backset     | 10mm    | 13mm    | 16mm    | 19mm    | С                    |