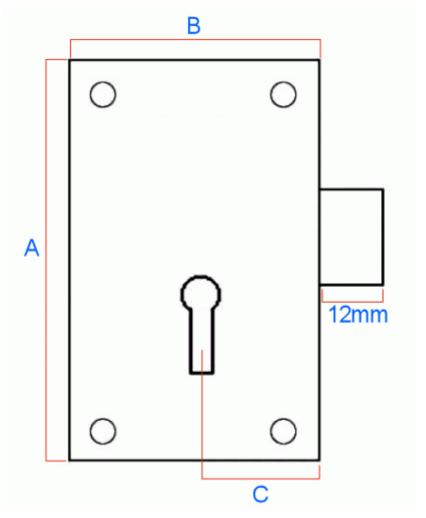

### **Dimensions**

|             | 41736.1 | 41736.2 | 41736.3 | 41736.4 | Dimension On Diagram |
|-------------|---------|---------|---------|---------|----------------------|
| Body Height | 38mm    | 51mm    | 63mm    | 76mm    | A                    |
| Body Width  | 21mm    | 26mm    | 32mm    | 38mm    | В                    |
| Backset     | 10mm    | 13mm    | 16mm    | 19mm    | С                    |