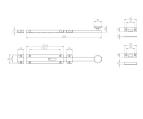

## **Dimensions**

|         | Width | Height | Length |
|---------|-------|--------|--------|
| 15093.1 | 36mm  | 26mm   | 355mm  |