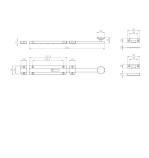

## **Dimensions**

|         | Width | Height | Length |
|---------|-------|--------|--------|
| 15094.1 | 36mm  | 26mm   | 355mm  |