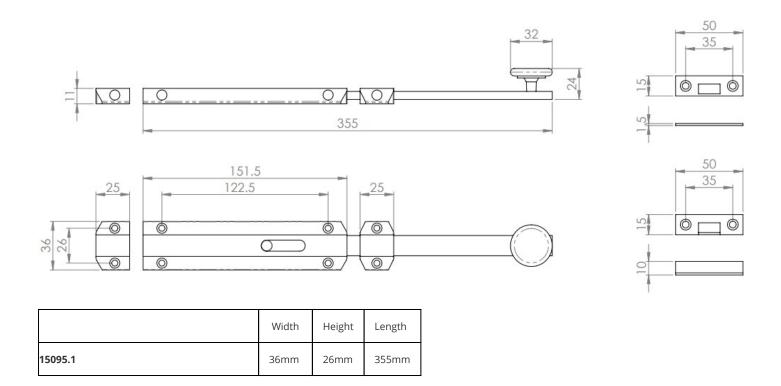

# **Dimensions**

## **Products in this set**

×

15095.1 - Architectural Quality Extended Bolt - Satin Chrome - 355mm x 36mm - Each