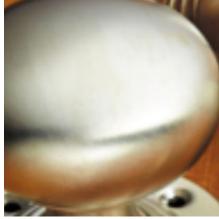

## **Ball Knob On Plain Covered Rose**

**£0.00** exc VAT: £0.00

## **Product Images**

- 1756COV57A Traditional English made door knobs with concealed fixed roses. Ball Knob On Plain Covered Rose.
- Dimensions 57mm (Each inner rose supplied with 3 woodscrews)

Also available: 1756COV57B- On Raised Edge Rose 1756COV57C- On Reeded Edge Rose