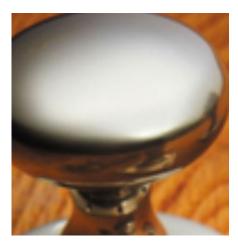

## **Ball Knob On Plain Covered Rose**

**£0.00** exc VAT: £0.00

## **Product Images**

- 1756COV57A Traditional English made door knobs with concealed fixed roses. Ball Knob On Plain Covered Rose.
- Dimensions 57mm (Each inner rose supplied with 3 woodscrews)

Also available: 1756COV57B- On Raised Edge Rose 1756COV57C- On Reeded Edge Rose