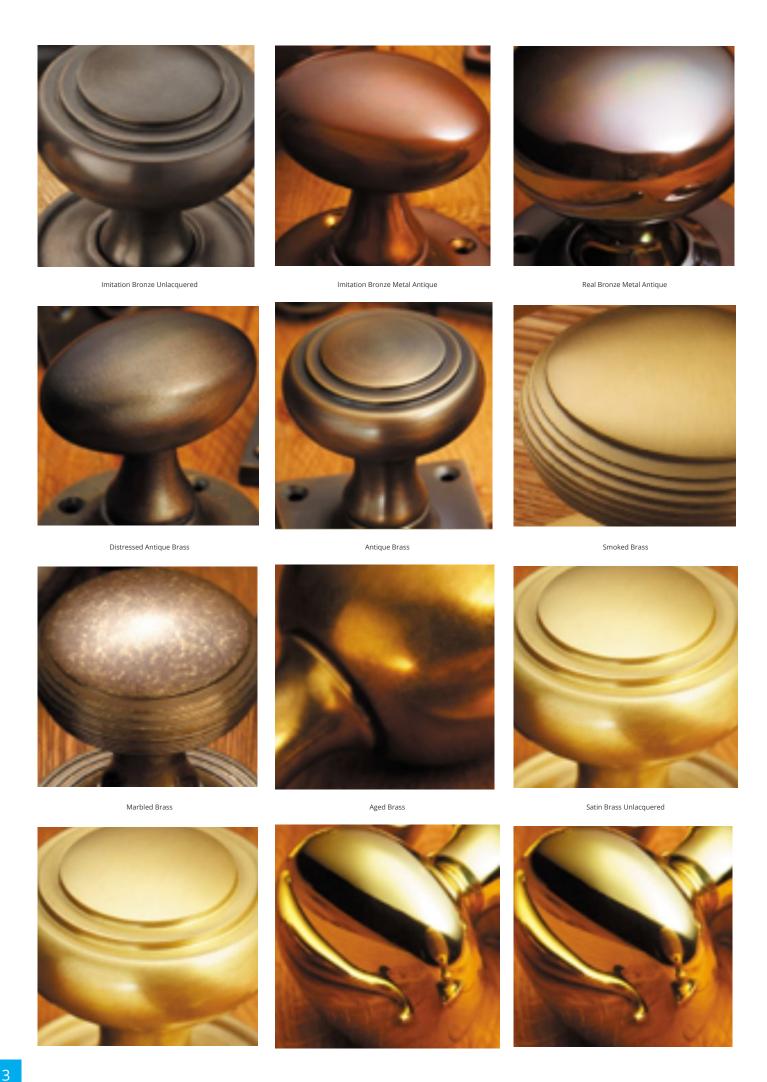

- Ideal for use in kitchens, bedrooms and bathrooms.
- To co-ordinate with this T Bar Door Pull we can also supply matching door handles, lever handles and pull handles.
- This range is made to order in the UK please allow 6 weeks for delivery. Please contact us for prices and further information.
- Available in 27 luxury finishes from aged brass and dark bronze to distressed nickel and polished chrome (please see below list for the full the selection).

Distressed Oil Rubbed Bronze

Oil Rubbed Bronze

Dark Bronze Metal Antique

Matte Black Bronze

Tudor Bronze

Autumn Bronze

Polished Gunmetal Unlacquered

Polished Gunmetal

Distressed Antique Nickel

Antique Nickel

Satin Nickel Plate

Pearl Nickel

Polished Nickel

Satin Chrome Plate

Chrome Plate