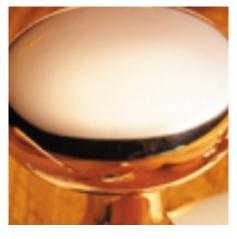

## **Ball Knob On Plain Covered Rose**

**£0.00** exc VAT: £0.00

## **Product Images**

- 1756COV57A Traditional English made door knobs with concealed fixed roses. Ball Knob On Plain Covered Rose.
- Dimensions 57mm (Each inner rose supplied with 3 woodscrews)

Also available: 1756COV57B- On Raised Edge Rose 1756COV57C- On Reeded Edge Rose