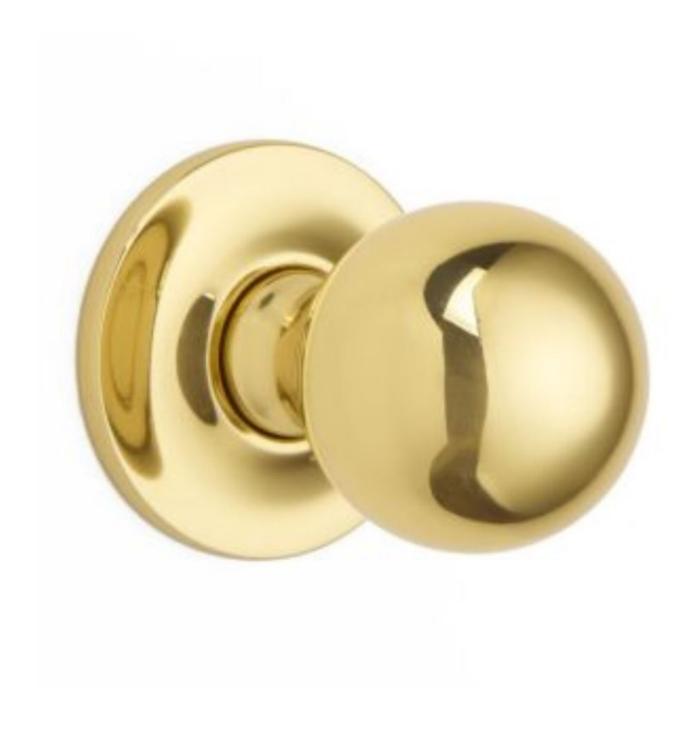

## **Ball Knob On Plain Covered Rose**

**£0.00** exc VAT: £0.00

## **Product Images**

- 1756COV57A Traditional English made door knobs with concealed fixed roses. Ball Knob On Plain Covered Rose.
- Dimensions 57mm (Each inner rose supplied with 3 woodscrews)

Also available: 1756COV57B- On Raised Edge Rose 1756COV57C- On Reeded Edge Rose