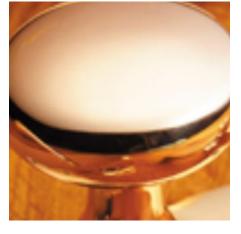

## **Ball Knob On Plain Covered Rose**

**£0.00** exc VAT: £0.00

## **Product Images**

- 1756COV57A Traditional English made door knobs with concealed fixed roses. Ball Knob On Plain Covered Rose.
- Dimensions 57mm (Each inner rose supplied with 3 woodscrews)

Also available: 1756COV57B- On Raised Edge Rose 1756COV57C- On Reeded Edge Rose