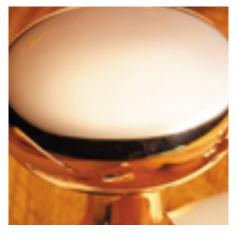

## **Cushion Knob On Raised Edge Covered Rose**

**£0.00** exc VAT: £0.00

**Product Images** 

- 1757COV57B Traditional English made door knobs with concealed fixed roses. Cushion Knob On Raised Edge Covered Rose .
- Dimensions 57mm (Each inner rose supplied with 3 woodscrews)