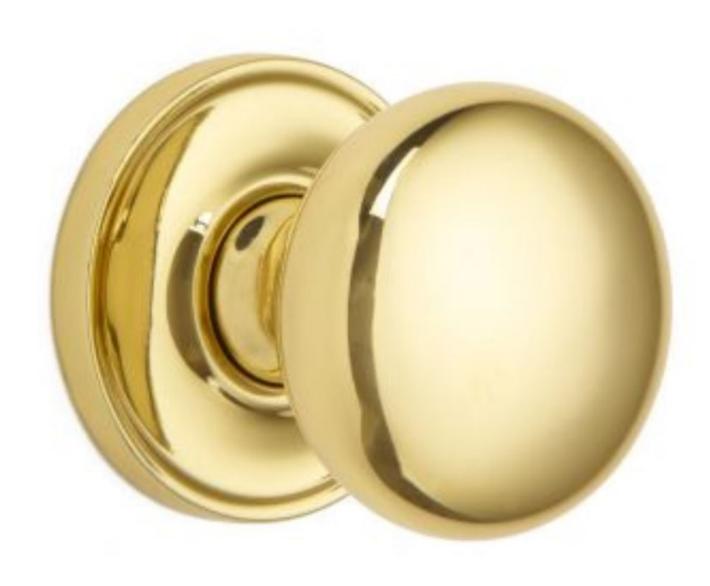

## **Cushion Knob On Raised Edge Covered Rose**

**£0.00** exc VAT: £0.00

**Product Images** 

- 1757COV57B Traditional English made door knobs with concealed fixed roses. Cushion Knob On Raised Edge Covered Rose .
- Dimensions 57mm (Each inner rose supplied with 3 woodscrews)

Also available: 1757COV57A- On Plain covered Rose 1757COV57C- On Reeded Edge Rose

- Ideal for use in kitchens, bedrooms and bathrooms.
- To co-ordinate with this T Bar Door Pull we can also supply matching door handles, lever handles and pull handles.
- This range is made to order in the UK please allow 6 weeks for delivery. Please contact us for prices and further information.
- Available in 27 luxury finishes from aged brass and dark bronze to distressed nickel and polished chrome (please see below list for the full the selection).