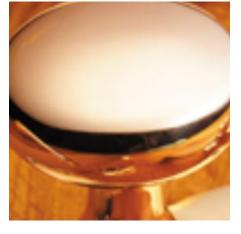

## **Cushion Knob On Raised Edge Covered Rose**

**£0.00** exc VAT: £0.00

**Product Images** 

- 1757COV57B Traditional English made door knobs with concealed fixed roses. Cushion Knob On Raised Edge Covered Rose .
- Dimensions 57mm (Each inner rose supplied with 3 woodscrews)