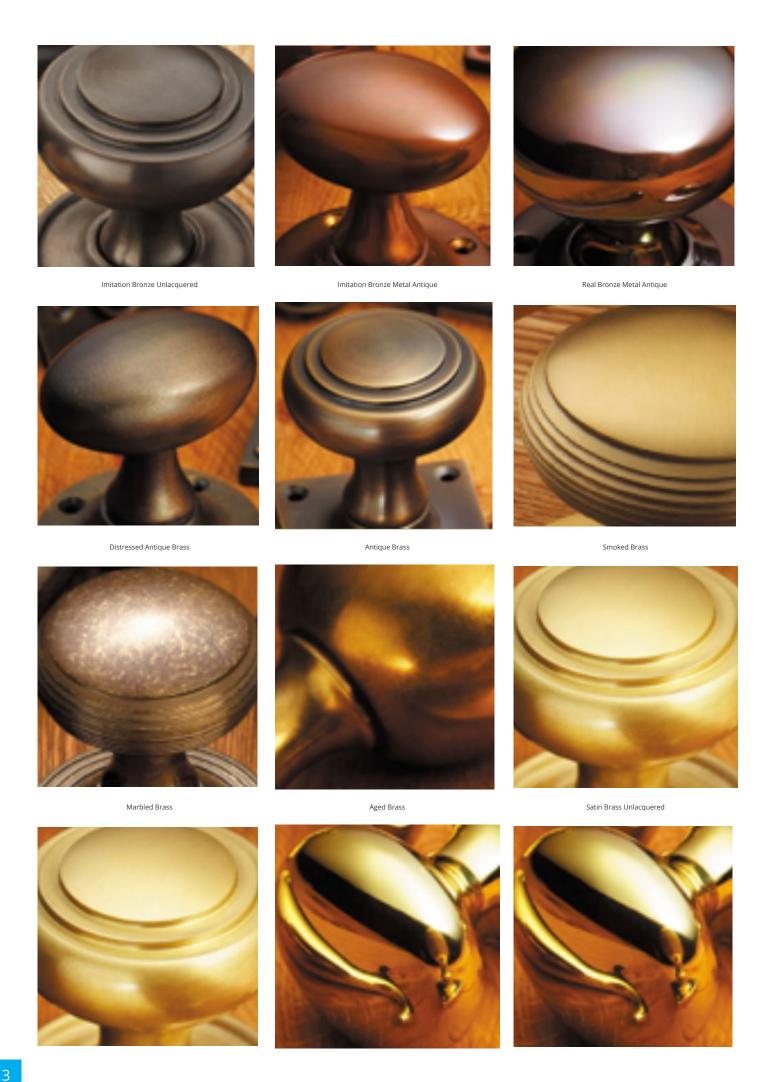

Also available: 1757COV57A- On Plain covered Rose 1757COV57C- On Reeded Edge Rose

- Ideal for use in kitchens, bedrooms and bathrooms.
- To co-ordinate with this T Bar Door Pull we can also supply matching door handles, lever handles and pull handles.
- This range is made to order in the UK please allow 6 weeks for delivery. Please contact us for prices and further information.
- Available in 27 luxury finishes from aged brass and dark bronze to distressed nickel and polished chrome (please see below list for the full the selection).

Distressed Oil Rubbed Bronze

Oil Rubbed Bronze

Dark Bronze Metal Antique

Matte Black Bronze

Tudor Bronze

Autumn Bronze

Polished Gunmetal Unlacquered

Polished Gunmetal

Distressed Antique Nickel

Antique Nickel

Satin Nickel Plate

Pearl Nickel

Polished Nickel

Satin Chrome Plate

Chrome Plate