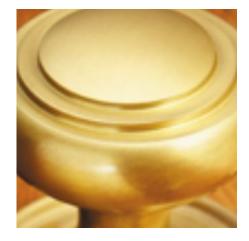

## **Product Images**

- 4204 Traditional English made door knobs with concealed fixed roses. Patterdale Mortice Knob
- Dimensions 45mm Knob, 44mm Rose
- Also available in 50mm Knob, 44mm Rose
- Ideal for use in kitchens, bedrooms and bathrooms.
- To co-ordinate with this T Bar Door Pull we can also supply matching door handles, lever handles and pull handles.
- This range is made to order in the UK please allow 6 weeks for delivery. Please contact us for prices and further information.
- Available in 27 luxury finishes from aged brass and dark bronze to distressed nickel and polished chrome (please see below list for the full the selection).