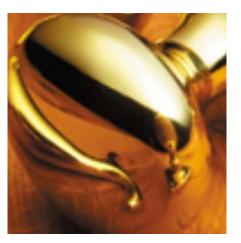

## **Product Images**

- 4204 Traditional English made door knobs with concealed fixed roses. Patterdale Mortice Knob
- Dimensions 45mm Knob, 44mm Rose
- Also available in 50mm Knob, 44mm Rose
- Ideal for use in kitchens, bedrooms and bathrooms.
- To co-ordinate with this T Bar Door Pull we can also supply matching door handles, lever handles and pull handles.
- This range is made to order in the UK please allow 6 weeks for delivery. Please contact us for prices and further information.
- Available in 27 luxury finishes from aged brass and dark bronze to distressed nickel and polished chrome (please see below list for the full the selection).