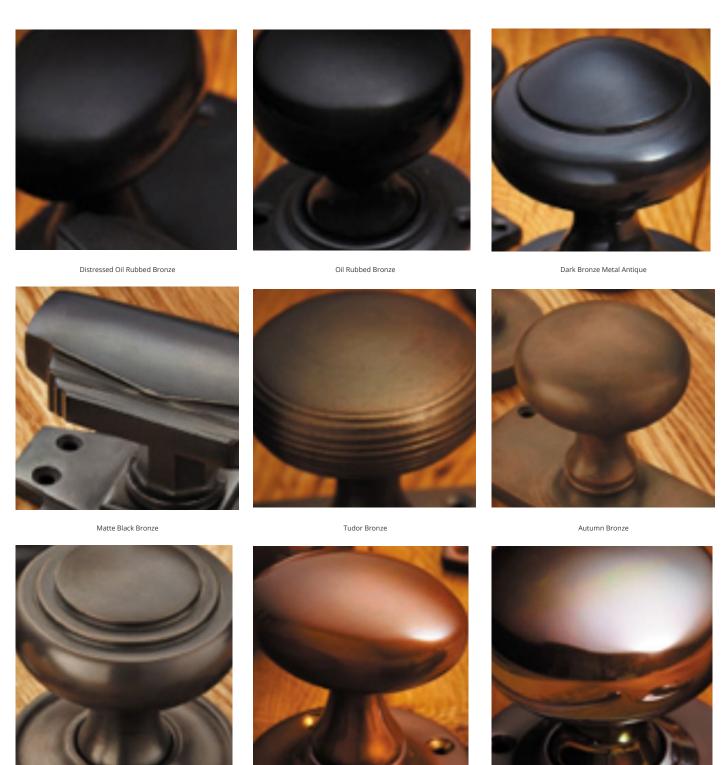

## **Product Images**

- 4204 Traditional English made door knobs with concealed fixed roses. Patterdale Mortice Knob
- Dimensions 45mm Knob, 44mm Rose
- Also available in 50mm Knob, 44mm Rose
- Ideal for use in kitchens, bedrooms and bathrooms.
- To co-ordinate with this T Bar Door Pull we can also supply matching door handles, lever handles and pull handles.
- This range is made to order in the UK please allow 6 weeks for delivery. Please contact us for prices and further information.
- Available in 27 luxury finishes from aged brass and dark bronze to distressed nickel and polished chrome (please see below list for the full the selection).

Distressed Antique Brass

Antique Brass

Smoked Brass

Marbled Brass

Aged Brass

Satin Brass Unlacquered

Satin Brass

Polished Brass Unlacquered

Polished Brass

Satin Chrome Plate

Chrome Plate

Polished Nickel