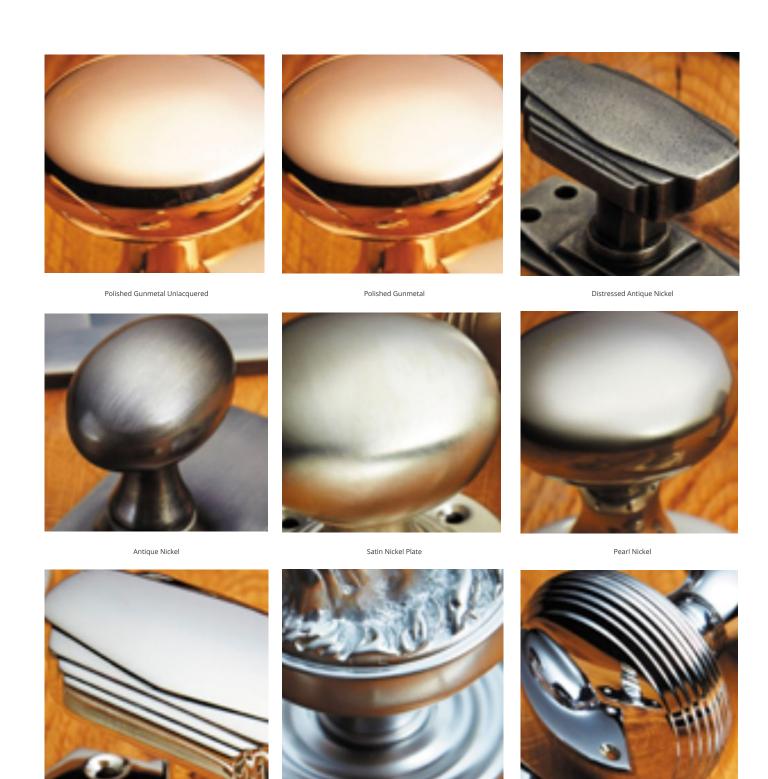

## **Product Images**

- 4204 Traditional English made door knobs with concealed fixed roses. Patterdale Mortice Knob
- Dimensions 45mm Knob, 44mm Rose
- Also available in 50mm Knob, 44mm Rose
- Ideal for use in kitchens, bedrooms and bathrooms.
- To co-ordinate with this T Bar Door Pull we can also supply matching door handles, lever handles and pull handles.
- This range is made to order in the UK please allow 6 weeks for delivery. Please contact us for prices and further information.
- Available in 27 luxury finishes from aged brass and dark bronze to distressed nickel and polished chrome (please see below list for the full the selection).

Distressed Antique Brass

Antique Brass

Smoked Brass

Marbled Brass

Aged Brass

Satin Brass Unlacquered

Satin Brass

Polished Brass Unlacquered

Polished Brass

Satin Chrome Plate

Chrome Plate

Polished Nickel