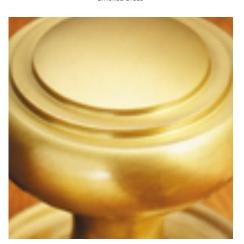

## **Product Images**

- 4204 Traditional English made door knobs with concealed fixed roses. Patterdale Mortice Knob
- Dimensions 45mm Knob, 44mm Rose
- Also available in 50mm Knob, 44mm Rose
- Ideal for use in kitchens, bedrooms and bathrooms.
- To co-ordinate with this T Bar Door Pull we can also supply matching door handles, lever handles and pull handles.
- This range is made to order in the UK please allow 6 weeks for delivery. Please contact us for prices and further information.
- Available in 27 luxury finishes from aged brass and dark bronze to distressed nickel and polished chrome (please see below list for the full the selection).