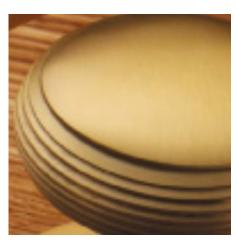

## **Product Images**

- 4204 Traditional English made door knobs with concealed fixed roses. Patterdale Mortice Knob
- Dimensions 45mm Knob, 44mm Rose
- Also available in 50mm Knob, 44mm Rose
- Ideal for use in kitchens, bedrooms and bathrooms.
- To co-ordinate with this T Bar Door Pull we can also supply matching door handles, lever handles and pull handles.
- This range is made to order in the UK please allow 6 weeks for delivery. Please contact us for prices and further information.
- Available in 27 luxury finishes from aged brass and dark bronze to distressed nickel and polished chrome (please see below list for the full the selection).