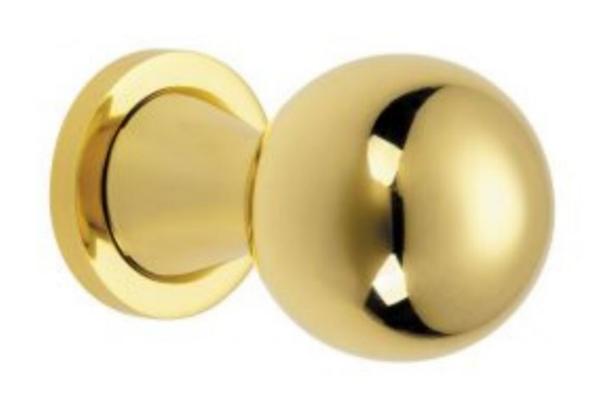

## **Product Images**

- 4204 Traditional English made door knobs with concealed fixed roses. Patterdale Mortice Knob
- Dimensions 45mm Knob, 44mm Rose
- Also available in 50mm Knob, 44mm Rose
- Ideal for use in kitchens, bedrooms and bathrooms.
- To co-ordinate with this T Bar Door Pull we can also supply matching door handles, lever handles and pull handles.
- This range is made to order in the UK please allow 6 weeks for delivery. Please contact us for prices and further information.
- Available in 27 luxury finishes from aged brass and dark bronze to distressed nickel and polished chrome (please see below list for the full the selection).

Polished Brass

Satin Chrome Plate

Chrome Plate

Polished Nickel