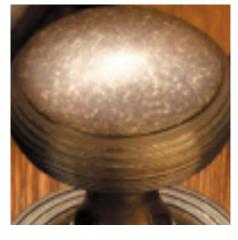

## **Product Images**

- 4204 Traditional English made door knobs with concealed fixed roses. Patterdale Mortice Knob
- Dimensions 45mm Knob, 44mm Rose
- Also available in 50mm Knob, 44mm Rose
- Ideal for use in kitchens, bedrooms and bathrooms.
- To co-ordinate with this T Bar Door Pull we can also supply matching door handles, lever handles and pull handles.
- This range is made to order in the UK please allow 6 weeks for delivery. Please contact us for prices and further information.
- Available in 27 luxury finishes from aged brass and dark bronze to distressed nickel and polished chrome (please see below list for the full the selection).