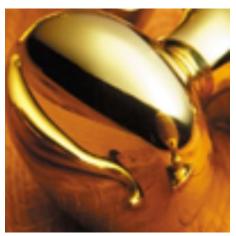

## **Product Images**

- 4204 Traditional English made door knobs with concealed fixed roses. Patterdale Mortice Knob
- Dimensions 45mm Knob, 44mm Rose
- Also available in 50mm Knob, 44mm Rose
- Ideal for use in kitchens, bedrooms and bathrooms.
- To co-ordinate with this T Bar Door Pull we can also supply matching door handles, lever handles and pull handles.
- This range is made to order in the UK please allow 6 weeks for delivery. Please contact us for prices and further information.
- Available in 27 luxury finishes from aged brass and dark bronze to distressed nickel and polished chrome (please see below list for the full the selection).