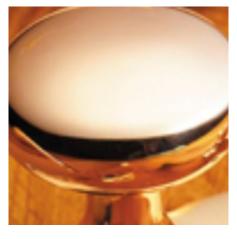

## **Reeded Ball Knob On Reeded Covered Rose**

**£0.00** exc VAT: £0.00

**Product Images** 

- 6346COV57C Traditional English made door knobs with concealed fixed roses. Reeded Ball Knob On Reeded Covered Rose
- Dimensions 57mm (Each inner rose supplied with 3 woodscrews)