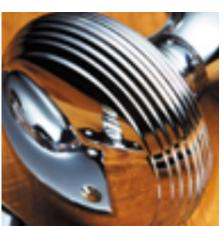

## **Reeded Ball Knob On Reeded Covered Rose**

**£0.00** exc VAT: £0.00

**Product Images** 

- 6346COV57C Traditional English made door knobs with concealed fixed roses. Reeded Ball Knob On Reeded Covered Rose
- Dimensions 57mm (Each inner rose supplied with 3 woodscrews)