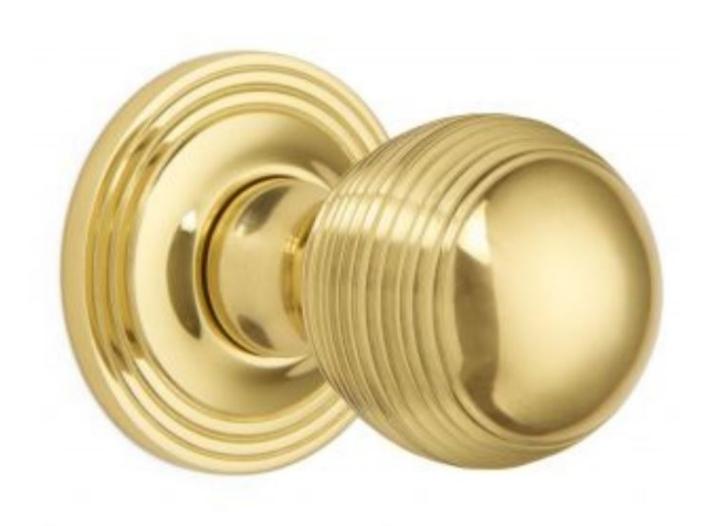

## **Reeded Ball Knob On Reeded Covered Rose**

**£0.00** exc VAT: £0.00

**Product Images** 

- 6346COV57C Traditional English made door knobs with concealed fixed roses. Reeded Ball Knob On Reeded Covered Rose
- Dimensions 57mm (Each inner rose supplied with 3 woodscrews)