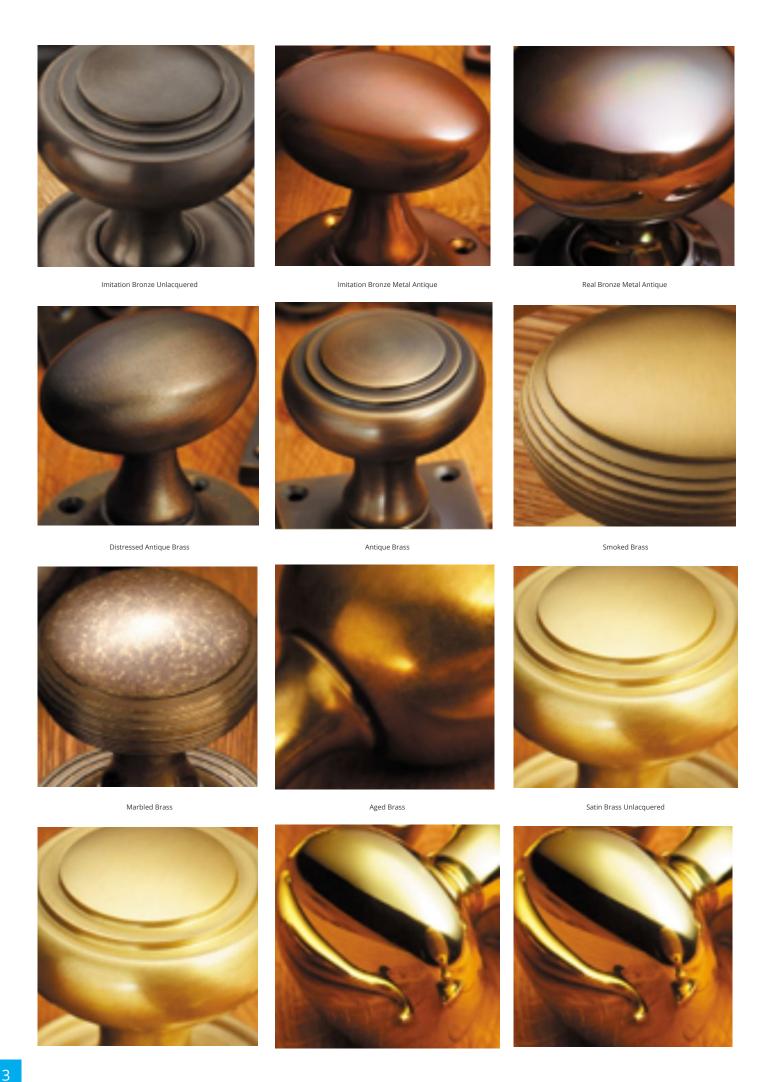

Also available: 6346COV57A- On Plain Edge Rose 6346COV57B- On Raised Edge Rose

- Ideal for use in kitchens, bedrooms and bathrooms.
- To co-ordinate with this T Bar Door Pull we can also supply matching door handles, lever handles and pull handles.
- This range is made to order in the UK please allow 6 weeks for delivery. Please contact us for prices and further information.
- Available in 27 luxury finishes from aged brass and dark bronze to distressed nickel and polished chrome (please see below list for the full the selection).

Distressed Oil Rubbed Bronze

Oil Rubbed Bronze

Dark Bronze Metal Antique

Matte Black Bronze

Tudor Bronze

Autumn Bronze

Polished Gunmetal Unlacquered

Polished Gunmetal

Distressed Antique Nickel

Antique Nickel

Satin Nickel Plate

Pearl Nickel

Polished Nickel

Satin Chrome Plate

Chrome Plate