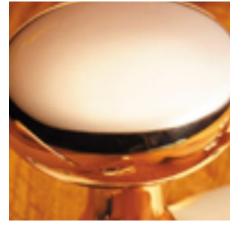

## **Reeded Ball Knob On Reeded Covered Rose**

**£0.00** exc VAT: £0.00

**Product Images** 

- 6346COV57C Traditional English made door knobs with concealed fixed roses. Reeded Ball Knob On Reeded Covered Rose
- Dimensions 57mm (Each inner rose supplied with 3 woodscrews)