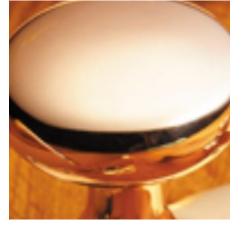

## **Reeded Cushion Knob On Reeded Covered Rose**

CM19 5SR

£0.00 exc VAT: **£0.00** 

**Product Images** 

- 6347COV57C Traditional English made door knobs with concealed fixed roses. Reeded Cushion Knob On Reeded Covered Rose
- Dimensions 57mm (Each inner rose supplied with 3 woodscrews)