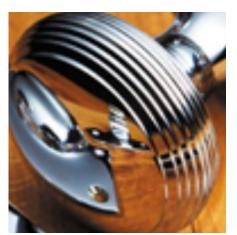

## **Reeded Cushion Knob On Reeded Covered Rose**

CM19 5SR

£0.00 exc VAT: **£0.00** 

**Product Images** 

- 6347COV57C Traditional English made door knobs with concealed fixed roses. Reeded Cushion Knob On Reeded Covered Rose
- Dimensions 57mm (Each inner rose supplied with 3 woodscrews)