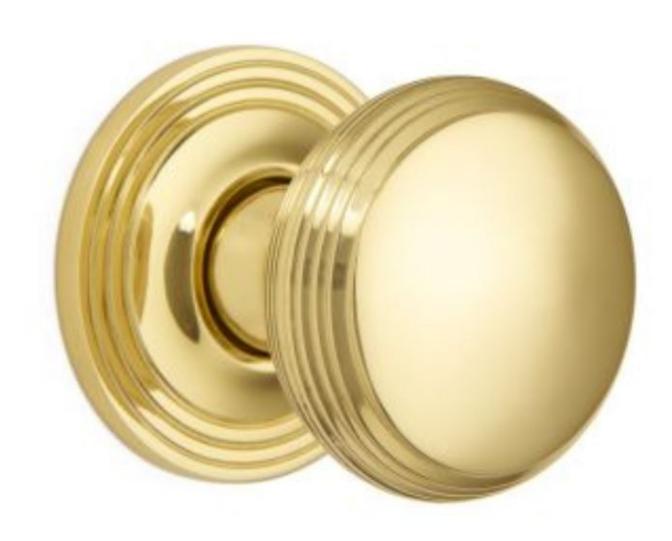

## **Reeded Cushion Knob On Reeded Covered Rose**

CM19 5SR

£0.00 exc VAT: **£0.00** 

**Product Images** 

- 6347COV57C Traditional English made door knobs with concealed fixed roses. Reeded Cushion Knob On Reeded Covered Rose
- Dimensions 57mm (Each inner rose supplied with 3 woodscrews)