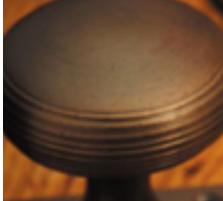

## **Reeded Cushion Knob On Reeded Covered Rose**

CM19 5SR

£0.00 exc VAT: **£0.00** 

**Product Images** 

- 6347COV57C Traditional English made door knobs with concealed fixed roses. Reeded Cushion Knob On Reeded Covered Rose
- Dimensions 57mm (Each inner rose supplied with 3 woodscrews)