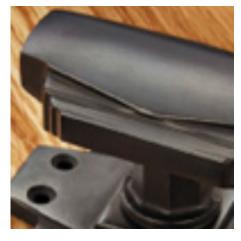

## **Reeded Cushion Knob On Reeded Covered Rose**

CM19 5SR

£0.00 exc VAT: **£0.00** 

**Product Images** 

- 6347COV57C Traditional English made door knobs with concealed fixed roses. Reeded Cushion Knob On Reeded Covered Rose
- Dimensions 57mm (Each inner rose supplied with 3 woodscrews)