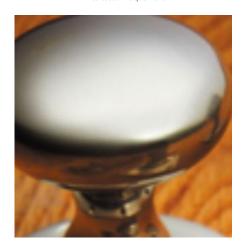

## **Reeded Cushion Knob On Reeded Covered Rose**

CM19 5SR

£0.00 exc VAT: **£0.00** 

**Product Images** 

- 6347COV57C Traditional English made door knobs with concealed fixed roses. Reeded Cushion Knob On Reeded Covered Rose
- Dimensions 57mm (Each inner rose supplied with 3 woodscrews)