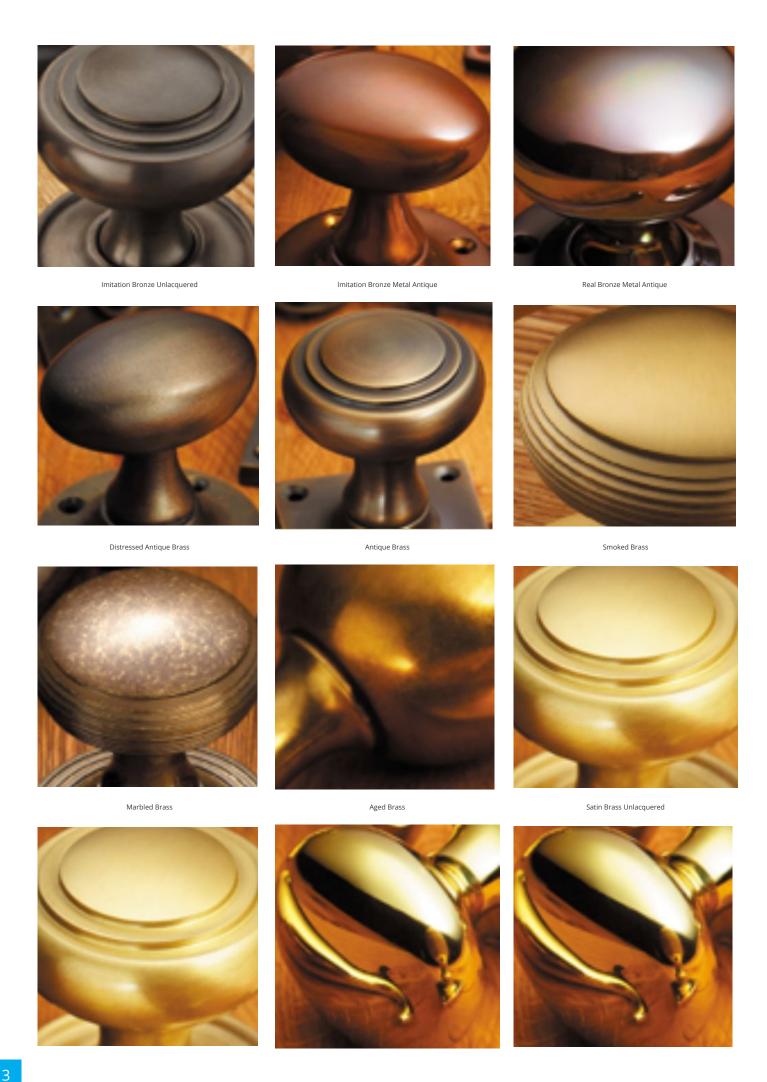

Also available: 6347COV57A- On Plain Edge Rose 6347COV57B- On Raised Edge Rose

- Ideal for use in kitchens, bedrooms and bathrooms.
- To co-ordinate with this T Bar Door Pull we can also supply matching door handles, lever handles and pull handles.
- This range is made to order in the UK please allow 6 weeks for delivery. Please contact us for prices and further information.
- Available in 27 luxury finishes from aged brass and dark bronze to distressed nickel and polished chrome (please see below list for the full the selection).

Distressed Oil Rubbed Bronze

Dark Bronze Metal Antique

Matte Black Bronze Tudor Bronze Autumn Bronze

Polished Gunmetal Unlacquered

Polished Gunmetal

Distressed Antique Nickel

Antique Nickel

Satin Nickel Plate

Pearl Nickel

Polished Nickel

Satin Chrome Plate

Chrome Plate