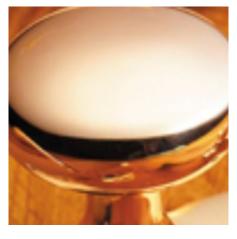

## **Reeded Cushion Knob On Reeded Covered Rose**

CM19 5SR

£0.00 exc VAT: **£0.00** 

**Product Images** 

- 6347COV57C Traditional English made door knobs with concealed fixed roses. Reeded Cushion Knob On Reeded Covered Rose
- Dimensions 57mm (Each inner rose supplied with 3 woodscrews)