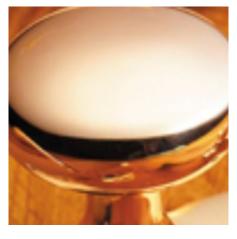

## **Stepped Cushion Knob On Raised Edge Covered Rose**

**£0.00** exc VAT: £0.00

**Product Images** 

- 6348COV57B Traditional English made door knobs with concealed fixed roses. Stepped Cushion Knob On Raised Edge Covered Rose
- Dimensions 57mm (Each inner rose supplied with 3 woodscrews)