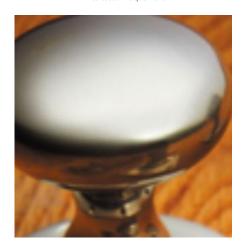

## **Stepped Cushion Knob On Raised Edge Covered Rose**

**£0.00** exc VAT: £0.00

**Product Images** 

- 6348COV57B Traditional English made door knobs with concealed fixed roses. Stepped Cushion Knob On Raised Edge Covered Rose
- Dimensions 57mm (Each inner rose supplied with 3 woodscrews)