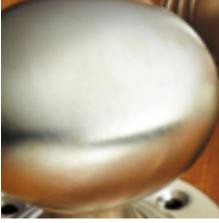

## **Stepped Cushion Knob On Raised Edge Covered Rose**

**£0.00** exc VAT: £0.00

**Product Images** 

- 6348COV57B Traditional English made door knobs with concealed fixed roses. Stepped Cushion Knob On Raised Edge Covered Rose
- Dimensions 57mm (Each inner rose supplied with 3 woodscrews)