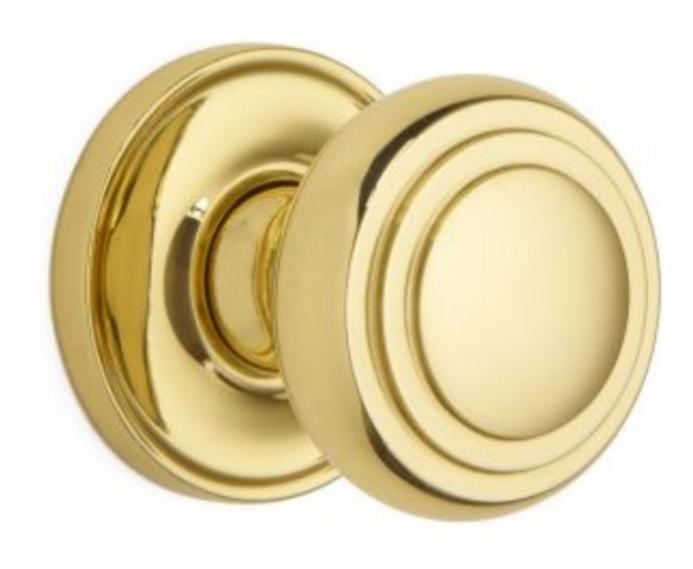

## **Stepped Cushion Knob On Raised Edge Covered Rose**

**£0.00** exc VAT: £0.00

**Product Images** 

- 6348COV57B Traditional English made door knobs with concealed fixed roses. Stepped Cushion Knob On Raised Edge Covered Rose
- Dimensions 57mm (Each inner rose supplied with 3 woodscrews)