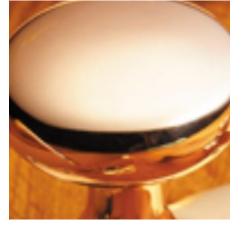

## **Stepped Cushion Knob On Raised Edge Covered Rose**

**£0.00** exc VAT: £0.00

**Product Images** 

- 6348COV57B Traditional English made door knobs with concealed fixed roses. Stepped Cushion Knob On Raised Edge Covered Rose
- Dimensions 57mm (Each inner rose supplied with 3 woodscrews)