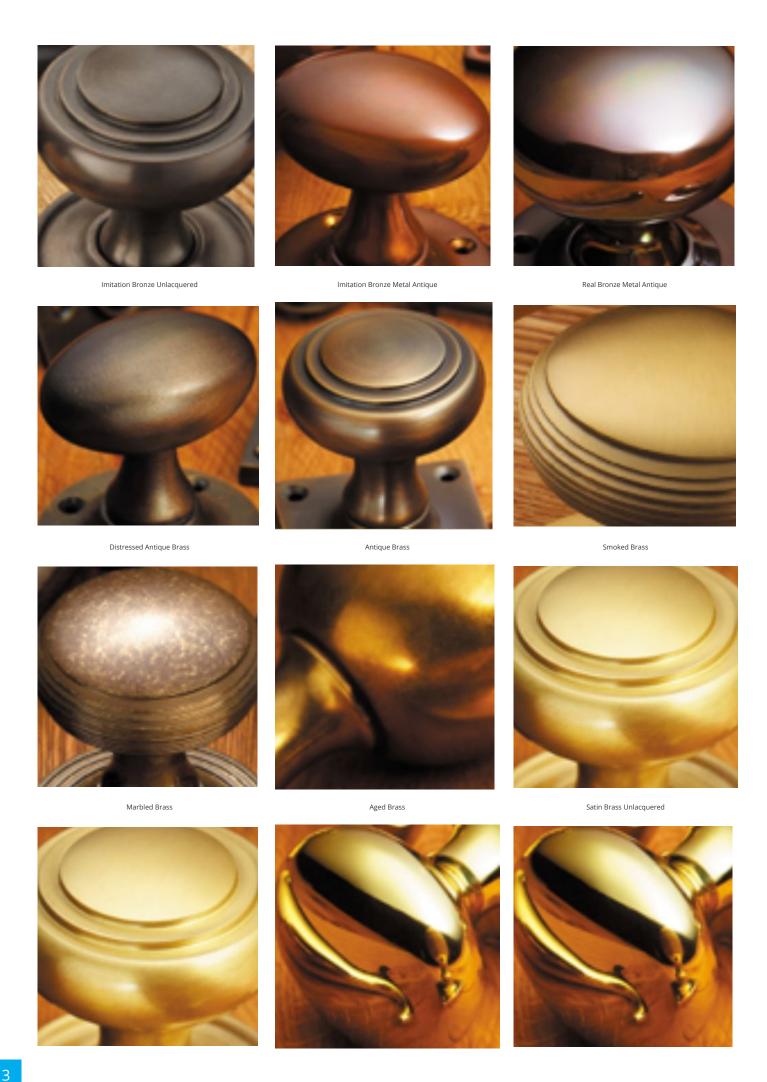

Also available: 6348COV57A- On Plain Edge Rose 6348COV57C- On Reeded Edge Rose

- Ideal for use in kitchens, bedrooms and bathrooms.
- To co-ordinate with this T Bar Door Pull we can also supply matching door handles, lever handles and pull handles.
- This range is made to order in the UK please allow 6 weeks for delivery. Please contact us for prices and further information.
- Available in 27 luxury finishes from aged brass and dark bronze to distressed nickel and polished chrome (please see below list for the full the selection).

Distressed Oil Rubbed Bronze

Oil Rubbed Bronze

Dark Bronze Metal Antique

Matte Black Bronze

Tudor Bronze

Autumn Bronze

Polished Gunmetal Unlacquered

Polished Gunmetal

Distressed Antique Nickel

Antique Nickel

Satin Nickel Plate

Pearl Nickel

Polished Nickel

Satin Chrome Plate

Chrome Plate