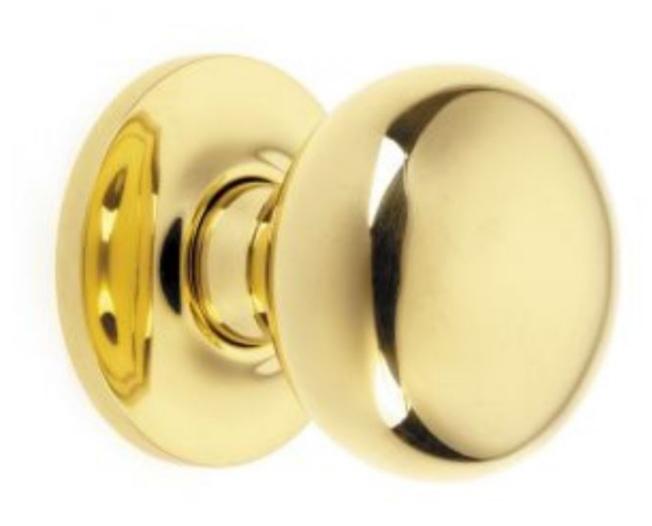

## **Bun Knob on Covered Rose**

**£0.00** exc VAT: £0.00

## **Product Images**

- 6400COV Traditional English made door knobs with concealed fixed roses. Bun Knob on Covered Rose
- Dimensions (Each inner rose supplied with 3 woodscrews)

51mm knob, 57mm rose 57mm knob, 64mm rose 64mm knob, 70mm rose