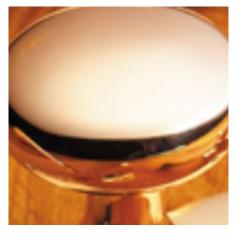

## **Bun Knob on Covered Rose**

**£0.00** exc VAT: £0.00

## **Product Images**

- 6400COV Traditional English made door knobs with concealed fixed roses. Bun Knob on Covered Rose
- Dimensions (Each inner rose supplied with 3 woodscrews)

51mm knob, 57mm rose 57mm knob, 64mm rose 64mm knob, 70mm rose