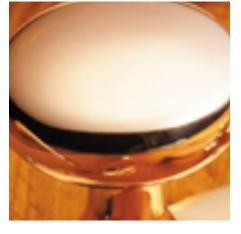

## **Bun Knob on Covered Rose**

**£0.00** exc VAT: £0.00

## **Product Images**

- 6400COV Traditional English made door knobs with concealed fixed roses. Bun Knob on Covered Rose
- Dimensions (Each inner rose supplied with 3 woodscrews)

51mm knob, 57mm rose 57mm knob, 64mm rose 64mm knob, 70mm rose