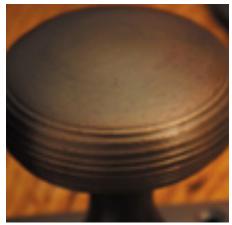

## **Product Images**

- 6400COV Traditional English made door knobs with concealed fixed roses. Bun Knob on Covered Rose
- Dimensions (Each inner rose supplied with 3 woodscrews)

51mm knob, 57mm rose 57mm knob, 64mm rose 64mm knob, 70mm rose