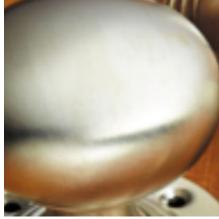

## **Bun Knob on Covered Rose**

**£0.00** exc VAT: £0.00

## **Product Images**

- 6400COV Traditional English made door knobs with concealed fixed roses. Bun Knob on Covered Rose
- Dimensions (Each inner rose supplied with 3 woodscrews)

51mm knob, 57mm rose 57mm knob, 64mm rose 64mm knob, 70mm rose

- Ideal for use in kitchens, bedrooms and bathrooms.
- To co-ordinate with this T Bar Door Pull we can also supply matching door handles, lever handles and pull handles.
- This range is made to order in the UK please allow 6 weeks for delivery. Please contact us for prices and further information.
- Available in 27 luxury finishes from aged brass and dark bronze to distressed nickel and polished chrome (please see below list for the full the selection).