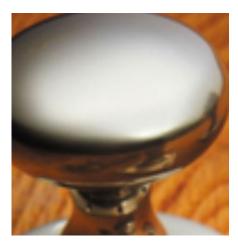

## **Bun Knob on Covered Rose**

**£0.00** exc VAT: £0.00

## **Product Images**

- 6400COV Traditional English made door knobs with concealed fixed roses. Bun Knob on Covered Rose
- Dimensions (Each inner rose supplied with 3 woodscrews)

51mm knob, 57mm rose 57mm knob, 64mm rose 64mm knob, 70mm rose

- Ideal for use in kitchens, bedrooms and bathrooms.
- To co-ordinate with this T Bar Door Pull we can also supply matching door handles, lever handles and pull handles.
- This range is made to order in the UK please allow 6 weeks for delivery. Please contact us for prices and further information.
- Available in 27 luxury finishes from aged brass and dark bronze to distressed nickel and polished chrome (please see below list for the full the selection).