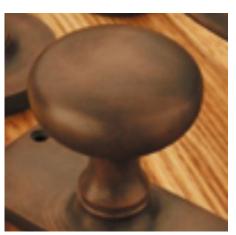

## **Product Images**

- 6400COV Traditional English made door knobs with concealed fixed roses. Bun Knob on Covered Rose
- Dimensions (Each inner rose supplied with 3 woodscrews)

51mm knob, 57mm rose 57mm knob, 64mm rose 64mm knob, 70mm rose