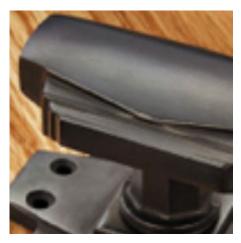

## **Product Images**

- 6400COV Traditional English made door knobs with concealed fixed roses. Bun Knob on Covered Rose
- Dimensions (Each inner rose supplied with 3 woodscrews)

51mm knob, 57mm rose 57mm knob, 64mm rose 64mm knob, 70mm rose