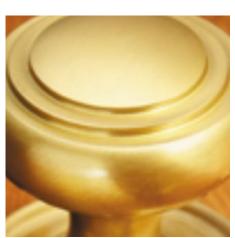

## Large Oval Knob

## **Short Description**

- 1754L Traditional English made door knobs with concealed fixed roses. Large Oval Knob.
- Dimensions 67mm
- Ideal for use in kitchens, bedrooms and bathrooms.
- To co-ordinate with this T Bar Door Pull we can also supply matching door handles, lever handles and pull handles.
- This range is made to order in the UK please allow 6 weeks for delivery. Please contact us for prices and further information.
- Available in 27 luxury finishes from aged brass and dark bronze to distressed nickel and polished chrome (please see below list for the full the selection).