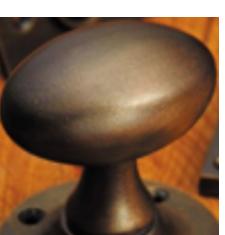

## Large Oval Knob

## **Product Images**

## **Short Description**

- 1754L Traditional English made door knobs with concealed fixed roses. Large Oval Knob.
- Dimensions 67mm
- Ideal for use in kitchens, bedrooms and bathrooms.
- To co-ordinate with this T Bar Door Pull we can also supply matching door handles, lever handles and pull handles.
- This range is made to order in the UK please allow 6 weeks for delivery. Please contact us for prices and further information.
- Available in 27 luxury finishes from aged brass and dark bronze to distressed nickel and polished chrome (please see below list for the full the selection).