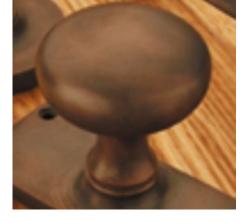

## **Product Images**

## **Short Description**

- 1754L Traditional English made door knobs with concealed fixed roses. Large Oval Knob.
- Dimensions 67mm
- Ideal for use in kitchens, bedrooms and bathrooms.
- To co-ordinate with this T Bar Door Pull we can also supply matching door handles, lever handles and pull handles.
- This range is made to order in the UK please allow 6 weeks for delivery. Please contact us for prices and further information.
- Available in 27 luxury finishes from aged brass and dark bronze to distressed nickel and polished chrome (please see below list for the full the selection).