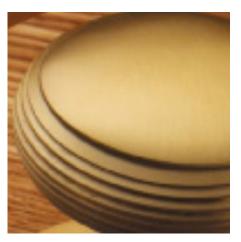

## Large Oval Knob

## **Short Description**

- 1754L Traditional English made door knobs with concealed fixed roses. Large Oval Knob.
- Dimensions 67mm
- Ideal for use in kitchens, bedrooms and bathrooms.
- To co-ordinate with this T Bar Door Pull we can also supply matching door handles, lever handles and pull handles.
- This range is made to order in the UK please allow 6 weeks for delivery. Please contact us for prices and further information.
- Available in 27 luxury finishes from aged brass and dark bronze to distressed nickel and polished chrome (please see below list for the full the selection).