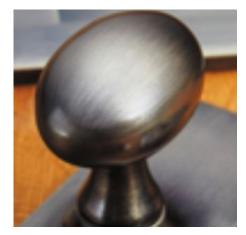

## Large Oval Knob

## **Short Description**

- 1754L Traditional English made door knobs with concealed fixed roses. Large Oval Knob.
- Dimensions 67mm
- Ideal for use in kitchens, bedrooms and bathrooms.
- To co-ordinate with this T Bar Door Pull we can also supply matching door handles, lever handles and pull handles.
- This range is made to order in the UK please allow 6 weeks for delivery. Please contact us for prices and further information.
- Available in 27 luxury finishes from aged brass and dark bronze to distressed nickel and polished chrome (please see below list for the full the selection).