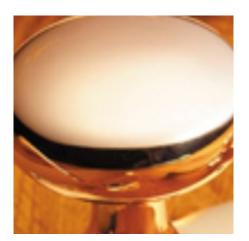

## Large Oval Knob

## **Short Description**

- 1754L Traditional English made door knobs with concealed fixed roses. Large Oval Knob.
- Dimensions 67mm
- Ideal for use in kitchens, bedrooms and bathrooms.
- To co-ordinate with this T Bar Door Pull we can also supply matching door handles, lever handles and pull handles.
- This range is made to order in the UK please allow 6 weeks for delivery. Please contact us for prices and further information.
- Available in 27 luxury finishes from aged brass and dark bronze to distressed nickel and polished chrome (please see below list for the full the selection).