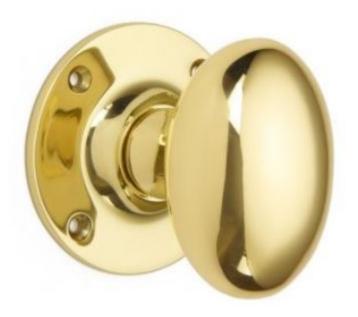

## Large Oval Knob

## **Short Description**

- 1754L Traditional English made door knobs with concealed fixed roses. Large Oval Knob.
- Dimensions 67mm
- Ideal for use in kitchens, bedrooms and bathrooms.
- To co-ordinate with this T Bar Door Pull we can also supply matching door handles, lever handles and pull handles.
- This range is made to order in the UK please allow 6 weeks for delivery. Please contact us for prices and further information.
- Available in 27 luxury finishes from aged brass and dark bronze to distressed nickel and polished chrome (please see below list for the full the selection).