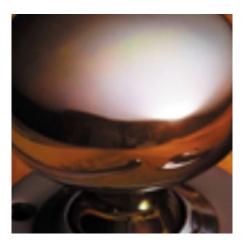

## Large Oval Knob

## **Short Description**

- 1754L Traditional English made door knobs with concealed fixed roses. Large Oval Knob.
- Dimensions 67mm
- Ideal for use in kitchens, bedrooms and bathrooms.
- To co-ordinate with this T Bar Door Pull we can also supply matching door handles, lever handles and pull handles.
- This range is made to order in the UK please allow 6 weeks for delivery. Please contact us for prices and further information.
- Available in 27 luxury finishes from aged brass and dark bronze to distressed nickel and polished chrome (please see below list for the full the selection).