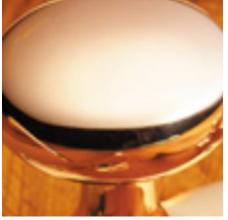

## Large Oval Knob

## **Short Description**

- 1754L Traditional English made door knobs with concealed fixed roses. Large Oval Knob.
- Dimensions 67mm
- Ideal for use in kitchens, bedrooms and bathrooms.
- To co-ordinate with this T Bar Door Pull we can also supply matching door handles, lever handles and pull handles.
- This range is made to order in the UK please allow 6 weeks for delivery. Please contact us for prices and further information.
- Available in 27 luxury finishes from aged brass and dark bronze to distressed nickel and polished chrome (please see below list for the full the selection).