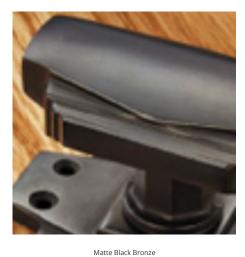

## **Product Images**

## **Short Description**

- 1754L Traditional English made door knobs with concealed fixed roses. Large Oval Knob.
- Dimensions 67mm
- Ideal for use in kitchens, bedrooms and bathrooms.
- To co-ordinate with this T Bar Door Pull we can also supply matching door handles, lever handles and pull handles.
- This range is made to order in the UK please allow 6 weeks for delivery. Please contact us for prices and further information.
- Available in 27 luxury finishes from aged brass and dark bronze to distressed nickel and polished chrome (please see below list for the full the selection).