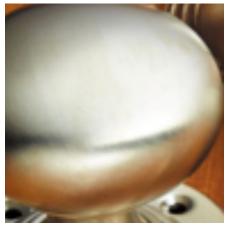

## Large Oval Knob

## **Short Description**

- 1754L Traditional English made door knobs with concealed fixed roses. Large Oval Knob.
- Dimensions 67mm
- Ideal for use in kitchens, bedrooms and bathrooms.
- To co-ordinate with this T Bar Door Pull we can also supply matching door handles, lever handles and pull handles.
- This range is made to order in the UK please allow 6 weeks for delivery. Please contact us for prices and further information.
- Available in 27 luxury finishes from aged brass and dark bronze to distressed nickel and polished chrome (please see below list for the full the selection).