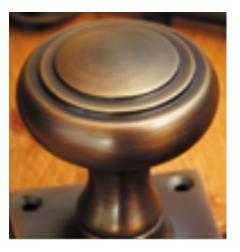

## Large Oval Knob

## **Short Description**

- 1754L Traditional English made door knobs with concealed fixed roses. Large Oval Knob.
- Dimensions 67mm
- Ideal for use in kitchens, bedrooms and bathrooms.
- To co-ordinate with this T Bar Door Pull we can also supply matching door handles, lever handles and pull handles.
- This range is made to order in the UK please allow 6 weeks for delivery. Please contact us for prices and further information.
- Available in 27 luxury finishes from aged brass and dark bronze to distressed nickel and polished chrome (please see below list for the full the selection).