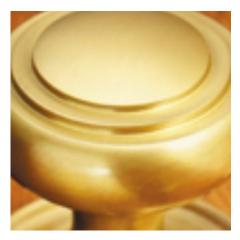

## Large Oval Knob

## **Short Description**

- 1754L Traditional English made door knobs with concealed fixed roses. Large Oval Knob.
- Dimensions 67mm
- Ideal for use in kitchens, bedrooms and bathrooms.
- To co-ordinate with this T Bar Door Pull we can also supply matching door handles, lever handles and pull handles.
- This range is made to order in the UK please allow 6 weeks for delivery. Please contact us for prices and further information.
- Available in 27 luxury finishes from aged brass and dark bronze to distressed nickel and polished chrome (please see below list for the full the selection).