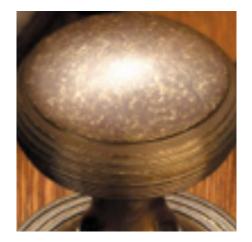

## Large Oval Knob

## **Short Description**

- 1754L Traditional English made door knobs with concealed fixed roses. Large Oval Knob.
- Dimensions 67mm
- Ideal for use in kitchens, bedrooms and bathrooms.
- To co-ordinate with this T Bar Door Pull we can also supply matching door handles, lever handles and pull handles.
- This range is made to order in the UK please allow 6 weeks for delivery. Please contact us for prices and further information.
- Available in 27 luxury finishes from aged brass and dark bronze to distressed nickel and polished chrome (please see below list for the full the selection).