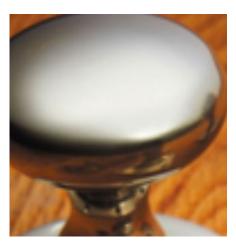

## Large Oval Knob

## **Short Description**

- 1754L Traditional English made door knobs with concealed fixed roses. Large Oval Knob.
- Dimensions 67mm
- Ideal for use in kitchens, bedrooms and bathrooms.
- To co-ordinate with this T Bar Door Pull we can also supply matching door handles, lever handles and pull handles.
- This range is made to order in the UK please allow 6 weeks for delivery. Please contact us for prices and further information.
- Available in 27 luxury finishes from aged brass and dark bronze to distressed nickel and polished chrome (please see below list for the full the selection).