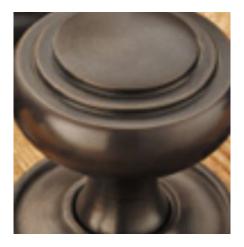

## **Product Images**

## **Short Description**

- 1754L Traditional English made door knobs with concealed fixed roses. Large Oval Knob.
- Dimensions 67mm
- Ideal for use in kitchens, bedrooms and bathrooms.
- To co-ordinate with this T Bar Door Pull we can also supply matching door handles, lever handles and pull handles.
- This range is made to order in the UK please allow 6 weeks for delivery. Please contact us for prices and further information.
- Available in 27 luxury finishes from aged brass and dark bronze to distressed nickel and polished chrome (please see below list for the full the selection).