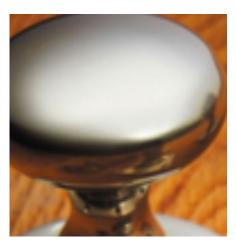

## Large Ball Knob

## **Short Description**

- 1756L Traditional English made door knobs with concealed fixed roses.Large Ball Knob.
- Dimensions 67mm
- Ideal for use in kitchens, bedrooms and bathrooms.
- To co-ordinate with this T Bar Door Pull we can also supply matching door handles, lever handles and pull handles.
- This range is made to order in the UK please allow 6 weeks for delivery. Please contact us for prices and further information.
- Available in 27 luxury finishes from aged brass and dark bronze to distressed nickel and polished chrome (please see below list for the full the selection).