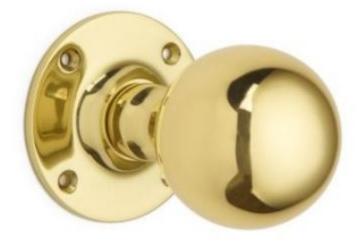

## Large Ball Knob

## **Short Description**

- 1756L Traditional English made door knobs with concealed fixed roses.Large Ball Knob.
- Dimensions 67mm
- Ideal for use in kitchens, bedrooms and bathrooms.
- To co-ordinate with this T Bar Door Pull we can also supply matching door handles, lever handles and pull handles.
- This range is made to order in the UK please allow 6 weeks for delivery. Please contact us for prices and further information.
- Available in 27 luxury finishes from aged brass and dark bronze to distressed nickel and polished chrome (please see below list for the full the selection).