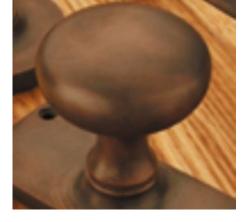

## Product Images

## **Short Description**

- 1756L Traditional English made door knobs with concealed fixed roses.Large Ball Knob.
- Dimensions 67mm
- Ideal for use in kitchens, bedrooms and bathrooms.
- To co-ordinate with this T Bar Door Pull we can also supply matching door handles, lever handles and pull handles.
- This range is made to order in the UK please allow 6 weeks for delivery. Please contact us for prices and further information.
- Available in 27 luxury finishes from aged brass and dark bronze to distressed nickel and polished chrome (please see below list for the full the selection).