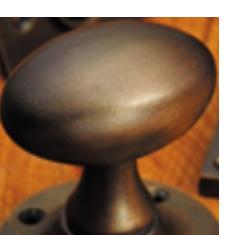

## Product Images

## **Short Description**

- 1756L Traditional English made door knobs with concealed fixed roses.Large Ball Knob.
- Dimensions 67mm
- Ideal for use in kitchens, bedrooms and bathrooms.
- To co-ordinate with this T Bar Door Pull we can also supply matching door handles, lever handles and pull handles.
- This range is made to order in the UK please allow 6 weeks for delivery. Please contact us for prices and further information.
- Available in 27 luxury finishes from aged brass and dark bronze to distressed nickel and polished chrome (please see below list for the full the selection).