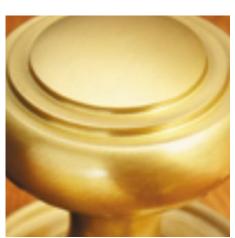

## Large Ball Knob

## **Short Description**

- 1756L Traditional English made door knobs with concealed fixed roses.Large Ball Knob.
- Dimensions 67mm
- Ideal for use in kitchens, bedrooms and bathrooms.
- To co-ordinate with this T Bar Door Pull we can also supply matching door handles, lever handles and pull handles.
- This range is made to order in the UK please allow 6 weeks for delivery. Please contact us for prices and further information.
- Available in 27 luxury finishes from aged brass and dark bronze to distressed nickel and polished chrome (please see below list for the full the selection).