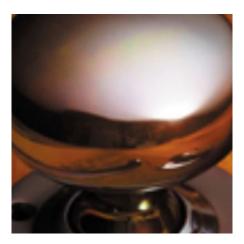

## Large Ball Knob

## **Short Description**

- 1756L Traditional English made door knobs with concealed fixed roses.Large Ball Knob.
- Dimensions 67mm
- Ideal for use in kitchens, bedrooms and bathrooms.
- To co-ordinate with this T Bar Door Pull we can also supply matching door handles, lever handles and pull handles.
- This range is made to order in the UK please allow 6 weeks for delivery. Please contact us for prices and further information.
- Available in 27 luxury finishes from aged brass and dark bronze to distressed nickel and polished chrome (please see below list for the full the selection).