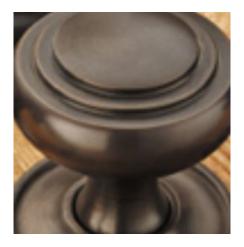

## Product Images

## **Short Description**

- 1756L Traditional English made door knobs with concealed fixed roses.Large Ball Knob.
- Dimensions 67mm
- Ideal for use in kitchens, bedrooms and bathrooms.
- To co-ordinate with this T Bar Door Pull we can also supply matching door handles, lever handles and pull handles.
- This range is made to order in the UK please allow 6 weeks for delivery. Please contact us for prices and further information.
- Available in 27 luxury finishes from aged brass and dark bronze to distressed nickel and polished chrome (please see below list for the full the selection).