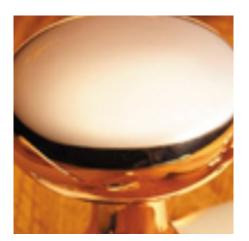

## Large Ball Knob

## **Short Description**

- 1756L Traditional English made door knobs with concealed fixed roses.Large Ball Knob.
- Dimensions 67mm
- Ideal for use in kitchens, bedrooms and bathrooms.
- To co-ordinate with this T Bar Door Pull we can also supply matching door handles, lever handles and pull handles.
- This range is made to order in the UK please allow 6 weeks for delivery. Please contact us for prices and further information.
- Available in 27 luxury finishes from aged brass and dark bronze to distressed nickel and polished chrome (please see below list for the full the selection).