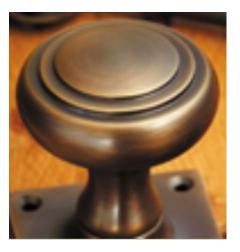

## Large Ball Knob

## **Short Description**

- 1756L Traditional English made door knobs with concealed fixed roses.Large Ball Knob.
- Dimensions 67mm
- Ideal for use in kitchens, bedrooms and bathrooms.
- To co-ordinate with this T Bar Door Pull we can also supply matching door handles, lever handles and pull handles.
- This range is made to order in the UK please allow 6 weeks for delivery. Please contact us for prices and further information.
- Available in 27 luxury finishes from aged brass and dark bronze to distressed nickel and polished chrome (please see below list for the full the selection).