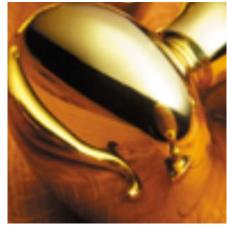

## Large Ball Knob

## **Short Description**

- 1756L Traditional English made door knobs with concealed fixed roses.Large Ball Knob.
- Dimensions 67mm
- Ideal for use in kitchens, bedrooms and bathrooms.
- To co-ordinate with this T Bar Door Pull we can also supply matching door handles, lever handles and pull handles.
- This range is made to order in the UK please allow 6 weeks for delivery. Please contact us for prices and further information.
- Available in 27 luxury finishes from aged brass and dark bronze to distressed nickel and polished chrome (please see below list for the full the selection).