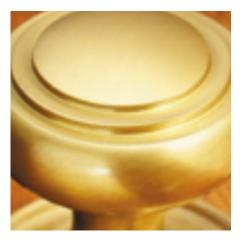

## Large Ball Knob

## **Short Description**

- 1756L Traditional English made door knobs with concealed fixed roses.Large Ball Knob.
- Dimensions 67mm
- Ideal for use in kitchens, bedrooms and bathrooms.
- To co-ordinate with this T Bar Door Pull we can also supply matching door handles, lever handles and pull handles.
- This range is made to order in the UK please allow 6 weeks for delivery. Please contact us for prices and further information.
- Available in 27 luxury finishes from aged brass and dark bronze to distressed nickel and polished chrome (please see below list for the full the selection).