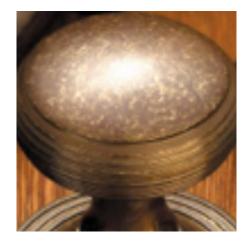

## Large Ball Knob

## **Short Description**

- 1756L Traditional English made door knobs with concealed fixed roses.Large Ball Knob.
- Dimensions 67mm
- Ideal for use in kitchens, bedrooms and bathrooms.
- To co-ordinate with this T Bar Door Pull we can also supply matching door handles, lever handles and pull handles.
- This range is made to order in the UK please allow 6 weeks for delivery. Please contact us for prices and further information.
- Available in 27 luxury finishes from aged brass and dark bronze to distressed nickel and polished chrome (please see below list for the full the selection).