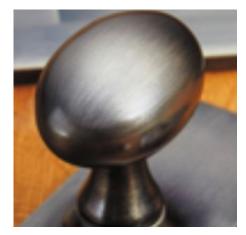

## Large Ball Knob

## **Short Description**

- 1756L Traditional English made door knobs with concealed fixed roses.Large Ball Knob.
- Dimensions 67mm
- Ideal for use in kitchens, bedrooms and bathrooms.
- To co-ordinate with this T Bar Door Pull we can also supply matching door handles, lever handles and pull handles.
- This range is made to order in the UK please allow 6 weeks for delivery. Please contact us for prices and further information.
- Available in 27 luxury finishes from aged brass and dark bronze to distressed nickel and polished chrome (please see below list for the full the selection).