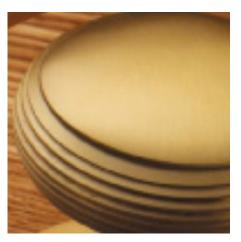

## Large Ball Knob

## **Short Description**

- 1756L Traditional English made door knobs with concealed fixed roses.Large Ball Knob.
- Dimensions 67mm
- Ideal for use in kitchens, bedrooms and bathrooms.
- To co-ordinate with this T Bar Door Pull we can also supply matching door handles, lever handles and pull handles.
- This range is made to order in the UK please allow 6 weeks for delivery. Please contact us for prices and further information.
- Available in 27 luxury finishes from aged brass and dark bronze to distressed nickel and polished chrome (please see below list for the full the selection).