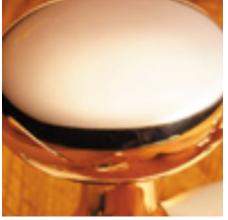

## Large Ball Knob

## **Short Description**

- 1756L Traditional English made door knobs with concealed fixed roses.Large Ball Knob.
- Dimensions 67mm
- Ideal for use in kitchens, bedrooms and bathrooms.
- To co-ordinate with this T Bar Door Pull we can also supply matching door handles, lever handles and pull handles.
- This range is made to order in the UK please allow 6 weeks for delivery. Please contact us for prices and further information.
- Available in 27 luxury finishes from aged brass and dark bronze to distressed nickel and polished chrome (please see below list for the full the selection).