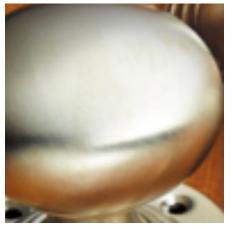

## Large Ball Knob

## **Short Description**

- 1756L Traditional English made door knobs with concealed fixed roses.Large Ball Knob.
- Dimensions 67mm
- Ideal for use in kitchens, bedrooms and bathrooms.
- To co-ordinate with this T Bar Door Pull we can also supply matching door handles, lever handles and pull handles.
- This range is made to order in the UK please allow 6 weeks for delivery. Please contact us for prices and further information.
- Available in 27 luxury finishes from aged brass and dark bronze to distressed nickel and polished chrome (please see below list for the full the selection).