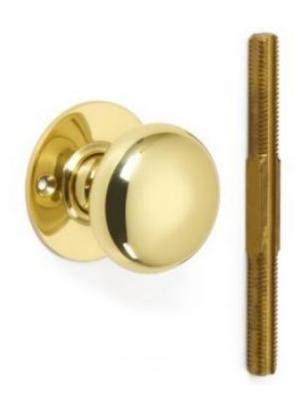

## **Plain Knob**

**£0.00** exc VAT: £0.00

## **Short Description**

- 4160 Traditional English made door knobs with concealed fixed roses. Plain Knob.
- Dimensions 47mm Knob, 50mm Rose.
- Ideal for use in kitchens, bedrooms and bathrooms.
- To co-ordinate with this T Bar Door Pull we can also supply matching door handles, lever handles and pull handles.
- This range is made to order in the UK please allow 6 weeks for delivery. Please contact us for prices and further information.
- Available in 27 luxury finishes from aged brass and dark bronze to distressed nickel and polished chrome (please see below list for the full the selection).