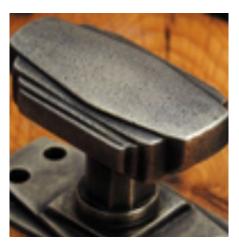

## **Product Images**

## **Short Description**

- 4160 Traditional English made door knobs with concealed fixed roses. Plain Knob.
- Dimensions 47mm Knob, 50mm Rose.
- Ideal for use in kitchens, bedrooms and bathrooms.
- To co-ordinate with this T Bar Door Pull we can also supply matching door handles, lever handles and pull handles.
- This range is made to order in the UK please allow 6 weeks for delivery. Please contact us for prices and further information.
- Available in 27 luxury finishes from aged brass and dark bronze to distressed nickel and polished chrome (please see below list for the full the selection).