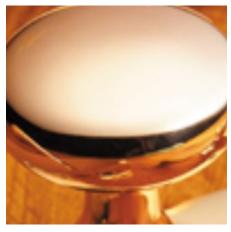

## **Product Images**

## **Short Description**

- 4160 Traditional English made door knobs with concealed fixed roses. Plain Knob.
- Dimensions 47mm Knob, 50mm Rose.
- Ideal for use in kitchens, bedrooms and bathrooms.
- To co-ordinate with this T Bar Door Pull we can also supply matching door handles, lever handles and pull handles.
- This range is made to order in the UK please allow 6 weeks for delivery. Please contact us for prices and further information.
- Available in 27 luxury finishes from aged brass and dark bronze to distressed nickel and polished chrome (please see below list for the full the selection).