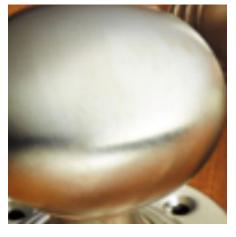

## **Short Description**

- 4160 Traditional English made door knobs with concealed fixed roses. Plain Knob.
- Dimensions 47mm Knob, 50mm Rose.
- Ideal for use in kitchens, bedrooms and bathrooms.
- To co-ordinate with this T Bar Door Pull we can also supply matching door handles, lever handles and pull handles.
- This range is made to order in the UK please allow 6 weeks for delivery. Please contact us for prices and further information.
- Available in 27 luxury finishes from aged brass and dark bronze to distressed nickel and polished chrome (please see below list for the full the selection).