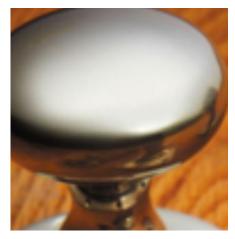

## **Short Description**

- 4160 Traditional English made door knobs with concealed fixed roses. Plain Knob.
- Dimensions 47mm Knob, 50mm Rose.
- Ideal for use in kitchens, bedrooms and bathrooms.
- To co-ordinate with this T Bar Door Pull we can also supply matching door handles, lever handles and pull handles.
- This range is made to order in the UK please allow 6 weeks for delivery. Please contact us for prices and further information.
- Available in 27 luxury finishes from aged brass and dark bronze to distressed nickel and polished chrome (please see below list for the full the selection).