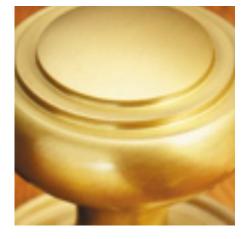

## **Plain Knob**

**£0.00** exc VAT: £0.00

## **Short Description**

- 4160 Traditional English made door knobs with concealed fixed roses. Plain Knob.
- Dimensions 47mm Knob, 50mm Rose.
- Ideal for use in kitchens, bedrooms and bathrooms.
- To co-ordinate with this T Bar Door Pull we can also supply matching door handles, lever handles and pull handles.
- This range is made to order in the UK please allow 6 weeks for delivery. Please contact us for prices and further information.
- Available in 27 luxury finishes from aged brass and dark bronze to distressed nickel and polished chrome (please see below list for the full the selection).