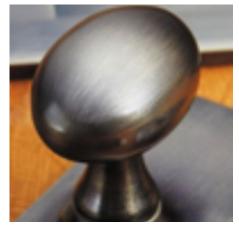

## **Product Images**

## **Short Description**

- 4160 Traditional English made door knobs with concealed fixed roses. Plain Knob.
- Dimensions 47mm Knob, 50mm Rose.
- Ideal for use in kitchens, bedrooms and bathrooms.
- To co-ordinate with this T Bar Door Pull we can also supply matching door handles, lever handles and pull handles.
- This range is made to order in the UK please allow 6 weeks for delivery. Please contact us for prices and further information.
- Available in 27 luxury finishes from aged brass and dark bronze to distressed nickel and polished chrome (please see below list for the full the selection).