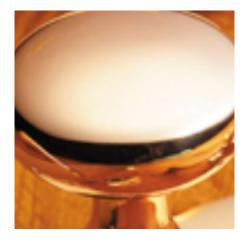

## **Product Images**

## **Short Description**

- 4160 Traditional English made door knobs with concealed fixed roses. Plain Knob.
- Dimensions 47mm Knob, 50mm Rose.
- Ideal for use in kitchens, bedrooms and bathrooms.
- To co-ordinate with this T Bar Door Pull we can also supply matching door handles, lever handles and pull handles.
- This range is made to order in the UK please allow 6 weeks for delivery. Please contact us for prices and further information.
- Available in 27 luxury finishes from aged brass and dark bronze to distressed nickel and polished chrome (please see below list for the full the selection).