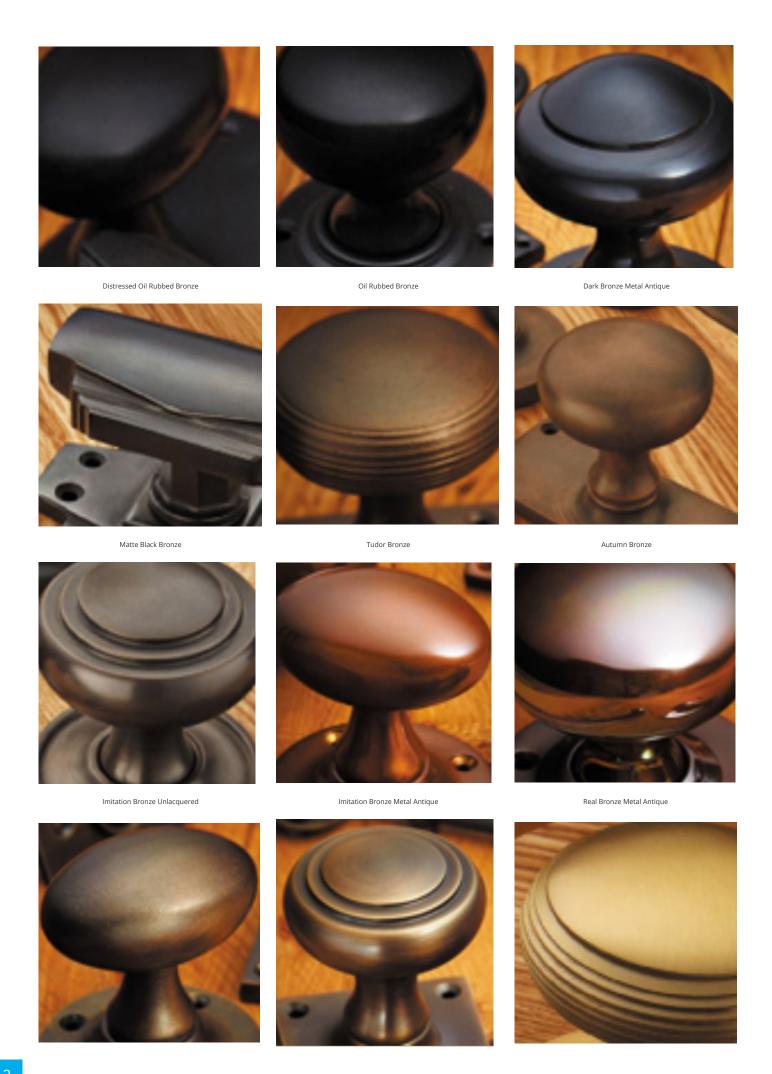

## **Short Description**

- 4160 Traditional English made door knobs with concealed fixed roses. Plain Knob.
- Dimensions 47mm Knob, 50mm Rose.
- Ideal for use in kitchens, bedrooms and bathrooms.
- To co-ordinate with this T Bar Door Pull we can also supply matching door handles, lever handles and pull handles.
- This range is made to order in the UK please allow 6 weeks for delivery. Please contact us for prices and further information.
- Available in 27 luxury finishes from aged brass and dark bronze to distressed nickel and polished chrome (please see below list for the full the selection).

Distressed Antique Nickel

Antique Nickel

Satin Nickel Plate

Pearl Nickel

Polished Nickel

Satin Chrome Plate

Chrome Plate