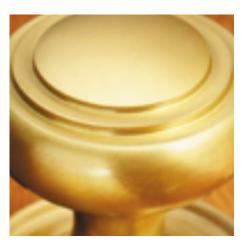

## **Plain Knob**

**£0.00** exc VAT: £0.00

## **Short Description**

- 4160 Traditional English made door knobs with concealed fixed roses. Plain Knob.
- Dimensions 47mm Knob, 50mm Rose.
- Ideal for use in kitchens, bedrooms and bathrooms.
- To co-ordinate with this T Bar Door Pull we can also supply matching door handles, lever handles and pull handles.
- This range is made to order in the UK please allow 6 weeks for delivery. Please contact us for prices and further information.
- Available in 27 luxury finishes from aged brass and dark bronze to distressed nickel and polished chrome (please see below list for the full the selection).