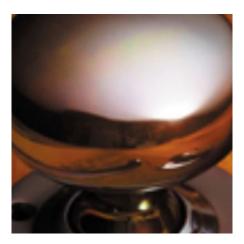

## **Plain Round Mortice Door Knob**

## **Short Description**

- 4175M Traditional English made door knobs with concealed fixed roses. Plain Round Mortice Door Knob.
- Dimensions 89mm Knob, 102mm Rose
- Ideal for use in kitchens, bedrooms and bathrooms.
- To co-ordinate with this T Bar Door Pull we can also supply matching door handles, lever handles and pull handles.
- This range is made to order in the UK please allow 6 weeks for delivery. Please contact us for prices and further information.
- Available in 27 luxury finishes from aged brass and dark bronze to distressed nickel and polished chrome (please see below list for the full the selection).