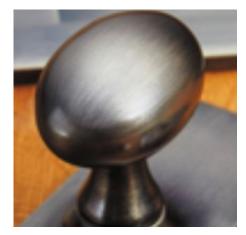

## **Plain Round Mortice Door Knob**

## **Short Description**

- 4175M Traditional English made door knobs with concealed fixed roses. Plain Round Mortice Door Knob.
- Dimensions 89mm Knob, 102mm Rose
- Ideal for use in kitchens, bedrooms and bathrooms.
- To co-ordinate with this T Bar Door Pull we can also supply matching door handles, lever handles and pull handles.
- This range is made to order in the UK please allow 6 weeks for delivery. Please contact us for prices and further information.
- Available in 27 luxury finishes from aged brass and dark bronze to distressed nickel and polished chrome (please see below list for the full the selection).