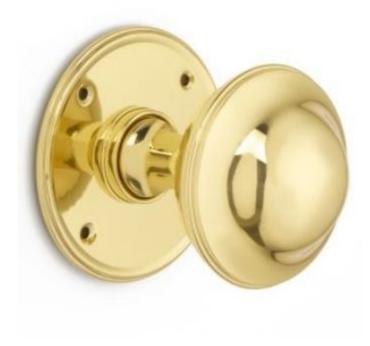

## **Plain Round Mortice Door Knob**

## **Short Description**

- 4175M Traditional English made door knobs with concealed fixed roses. Plain Round Mortice Door Knob.
- Dimensions 89mm Knob, 102mm Rose
- Ideal for use in kitchens, bedrooms and bathrooms.
- To co-ordinate with this T Bar Door Pull we can also supply matching door handles, lever handles and pull handles.
- This range is made to order in the UK please allow 6 weeks for delivery. Please contact us for prices and further information.
- Available in 27 luxury finishes from aged brass and dark bronze to distressed nickel and polished chrome (please see below list for the full the selection).