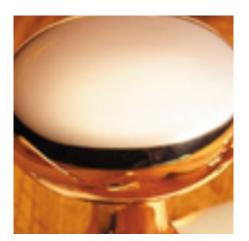

## **Plain Round Mortice Door Knob**

## **Short Description**

- 4175M Traditional English made door knobs with concealed fixed roses. Plain Round Mortice Door Knob.
- Dimensions 89mm Knob, 102mm Rose
- Ideal for use in kitchens, bedrooms and bathrooms.
- To co-ordinate with this T Bar Door Pull we can also supply matching door handles, lever handles and pull handles.
- This range is made to order in the UK please allow 6 weeks for delivery. Please contact us for prices and further information.
- Available in 27 luxury finishes from aged brass and dark bronze to distressed nickel and polished chrome (please see below list for the full the selection).