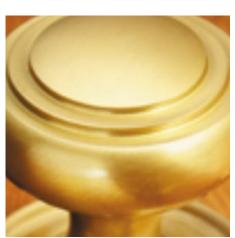

## **Plain Round Mortice Door Knob**

## **Short Description**

- 4175M Traditional English made door knobs with concealed fixed roses. Plain Round Mortice Door Knob.
- Dimensions 89mm Knob, 102mm Rose
- Ideal for use in kitchens, bedrooms and bathrooms.
- To co-ordinate with this T Bar Door Pull we can also supply matching door handles, lever handles and pull handles.
- This range is made to order in the UK please allow 6 weeks for delivery. Please contact us for prices and further information.
- Available in 27 luxury finishes from aged brass and dark bronze to distressed nickel and polished chrome (please see below list for the full the selection).