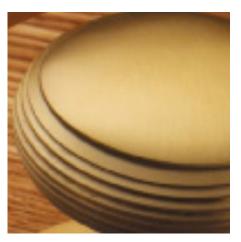

## **Plain Round Mortice Door Knob**

## **Short Description**

- 4175M Traditional English made door knobs with concealed fixed roses. Plain Round Mortice Door Knob.
- Dimensions 89mm Knob, 102mm Rose
- Ideal for use in kitchens, bedrooms and bathrooms.
- To co-ordinate with this T Bar Door Pull we can also supply matching door handles, lever handles and pull handles.
- This range is made to order in the UK please allow 6 weeks for delivery. Please contact us for prices and further information.
- Available in 27 luxury finishes from aged brass and dark bronze to distressed nickel and polished chrome (please see below list for the full the selection).