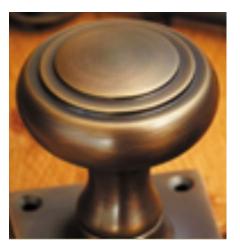

## **Plain Round Mortice Door Knob**

## **Short Description**

- 4175M Traditional English made door knobs with concealed fixed roses. Plain Round Mortice Door Knob.
- Dimensions 89mm Knob, 102mm Rose
- Ideal for use in kitchens, bedrooms and bathrooms.
- To co-ordinate with this T Bar Door Pull we can also supply matching door handles, lever handles and pull handles.
- This range is made to order in the UK please allow 6 weeks for delivery. Please contact us for prices and further information.
- Available in 27 luxury finishes from aged brass and dark bronze to distressed nickel and polished chrome (please see below list for the full the selection).