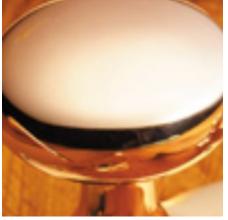

## **Plain Round Mortice Door Knob**

## **Short Description**

- 4175M Traditional English made door knobs with concealed fixed roses. Plain Round Mortice Door Knob.
- Dimensions 89mm Knob, 102mm Rose
- Ideal for use in kitchens, bedrooms and bathrooms.
- To co-ordinate with this T Bar Door Pull we can also supply matching door handles, lever handles and pull handles.
- This range is made to order in the UK please allow 6 weeks for delivery. Please contact us for prices and further information.
- Available in 27 luxury finishes from aged brass and dark bronze to distressed nickel and polished chrome (please see below list for the full the selection).