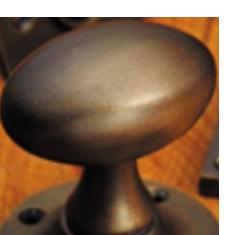

## **Plain Round Mortice Door Knob**

## **Short Description**

- 4175M Traditional English made door knobs with concealed fixed roses. Plain Round Mortice Door Knob.
- Dimensions 89mm Knob, 102mm Rose
- Ideal for use in kitchens, bedrooms and bathrooms.
- To co-ordinate with this T Bar Door Pull we can also supply matching door handles, lever handles and pull handles.
- This range is made to order in the UK please allow 6 weeks for delivery. Please contact us for prices and further information.
- Available in 27 luxury finishes from aged brass and dark bronze to distressed nickel and polished chrome (please see below list for the full the selection).