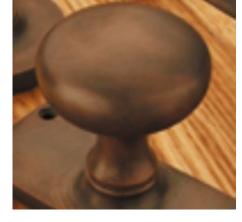

## **Plain Round Mortice Door Knob**

## **Short Description**

- 4175M Traditional English made door knobs with concealed fixed roses. Plain Round Mortice Door Knob.
- Dimensions 89mm Knob, 102mm Rose
- Ideal for use in kitchens, bedrooms and bathrooms.
- To co-ordinate with this T Bar Door Pull we can also supply matching door handles, lever handles and pull handles.
- This range is made to order in the UK please allow 6 weeks for delivery. Please contact us for prices and further information.
- Available in 27 luxury finishes from aged brass and dark bronze to distressed nickel and polished chrome (please see below list for the full the selection).