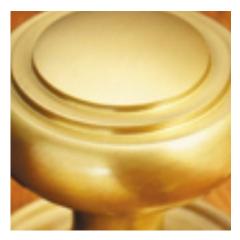

## **Plain Round Mortice Door Knob**

## **Short Description**

- 4175M Traditional English made door knobs with concealed fixed roses. Plain Round Mortice Door Knob.
- Dimensions 89mm Knob, 102mm Rose
- Ideal for use in kitchens, bedrooms and bathrooms.
- To co-ordinate with this T Bar Door Pull we can also supply matching door handles, lever handles and pull handles.
- This range is made to order in the UK please allow 6 weeks for delivery. Please contact us for prices and further information.
- Available in 27 luxury finishes from aged brass and dark bronze to distressed nickel and polished chrome (please see below list for the full the selection).