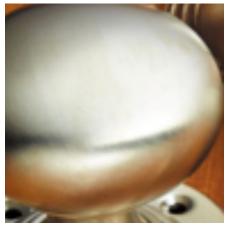

## **Plain Round Mortice Door Knob**

## **Short Description**

- 4175M Traditional English made door knobs with concealed fixed roses. Plain Round Mortice Door Knob.
- Dimensions 89mm Knob, 102mm Rose
- Ideal for use in kitchens, bedrooms and bathrooms.
- To co-ordinate with this T Bar Door Pull we can also supply matching door handles, lever handles and pull handles.
- This range is made to order in the UK please allow 6 weeks for delivery. Please contact us for prices and further information.
- Available in 27 luxury finishes from aged brass and dark bronze to distressed nickel and polished chrome (please see below list for the full the selection).