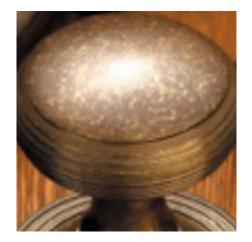

## **Plain Round Mortice Door Knob**

## **Short Description**

- 4175M Traditional English made door knobs with concealed fixed roses. Plain Round Mortice Door Knob.
- Dimensions 89mm Knob, 102mm Rose
- Ideal for use in kitchens, bedrooms and bathrooms.
- To co-ordinate with this T Bar Door Pull we can also supply matching door handles, lever handles and pull handles.
- This range is made to order in the UK please allow 6 weeks for delivery. Please contact us for prices and further information.
- Available in 27 luxury finishes from aged brass and dark bronze to distressed nickel and polished chrome (please see below list for the full the selection).