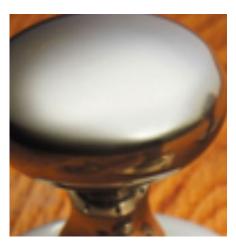

## **Plain Round Mortice Door Knob**

## **Short Description**

- 4175M Traditional English made door knobs with concealed fixed roses. Plain Round Mortice Door Knob.
- Dimensions 89mm Knob, 102mm Rose
- Ideal for use in kitchens, bedrooms and bathrooms.
- To co-ordinate with this T Bar Door Pull we can also supply matching door handles, lever handles and pull handles.
- This range is made to order in the UK please allow 6 weeks for delivery. Please contact us for prices and further information.
- Available in 27 luxury finishes from aged brass and dark bronze to distressed nickel and polished chrome (please see below list for the full the selection).