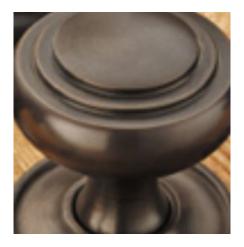

## **Plain Round Mortice Door Knob**

## **Short Description**

- 4175M Traditional English made door knobs with concealed fixed roses. Plain Round Mortice Door Knob.
- Dimensions 89mm Knob, 102mm Rose
- Ideal for use in kitchens, bedrooms and bathrooms.
- To co-ordinate with this T Bar Door Pull we can also supply matching door handles, lever handles and pull handles.
- This range is made to order in the UK please allow 6 weeks for delivery. Please contact us for prices and further information.
- Available in 27 luxury finishes from aged brass and dark bronze to distressed nickel and polished chrome (please see below list for the full the selection).