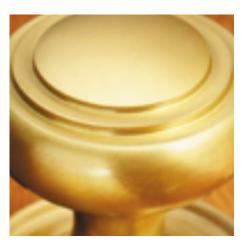

## Plain Round Mortice Door Knob With 3" Rose

**£0.00** exc VAT: £0.00

## **Short Description**

- 4175M 3\" ROSE Traditional English made door knobs with concealed fixed roses. Plain Round Mortice Door Knob With 3" Rose.
- Rose will be face fix.
- Dimensions89mm.
- Ideal for use in kitchens, bedrooms and bathrooms.
- To co-ordinate with this T Bar Door Pull we can also supply matching door handles, lever handles and pull handles.
- This range is made to order in the UK please allow 6 weeks for delivery. Please contact us for prices and further information.
- Available in 27 luxury finishes from aged brass and dark bronze to distressed nickel and polished chrome (please see below list for the full the selection).