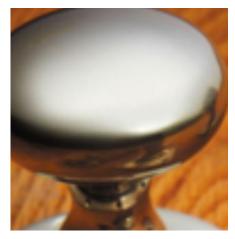

## Plain Round Mortice Door Knob With 3" Rose

**£0.00** exc VAT: £0.00

## **Short Description**

- 4175M 3\" ROSE Traditional English made door knobs with concealed fixed roses. Plain Round Mortice Door Knob With 3" Rose.
- Rose will be face fix.
- Dimensions89mm.
- Ideal for use in kitchens, bedrooms and bathrooms.
- To co-ordinate with this T Bar Door Pull we can also supply matching door handles, lever handles and pull handles.
- This range is made to order in the UK please allow 6 weeks for delivery. Please contact us for prices and further information.
- Available in 27 luxury finishes from aged brass and dark bronze to distressed nickel and polished chrome (please see below list for the full the selection).