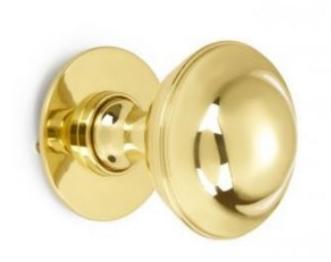

## Plain Round Mortice Door Knob With 3" Rose

**£0.00** exc VAT: £0.00

## **Short Description**

- 4175M 3\" ROSE Traditional English made door knobs with concealed fixed roses. Plain Round Mortice Door Knob With 3" Rose.
- Rose will be face fix.
- Dimensions89mm.
- Ideal for use in kitchens, bedrooms and bathrooms.
- To co-ordinate with this T Bar Door Pull we can also supply matching door handles, lever handles and pull handles.
- This range is made to order in the UK please allow 6 weeks for delivery. Please contact us for prices and further information.
- Available in 27 luxury finishes from aged brass and dark bronze to distressed nickel and polished chrome (please see below list for the full the selection).