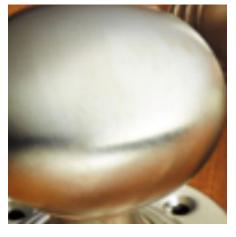

## Plain Round Mortice Door Knob With 3" Rose

**£0.00** exc VAT: £0.00

## **Short Description**

- 4175M 3\" ROSE Traditional English made door knobs with concealed fixed roses. Plain Round Mortice Door Knob With 3" Rose.
- Rose will be face fix.
- Dimensions89mm.
- Ideal for use in kitchens, bedrooms and bathrooms.
- To co-ordinate with this T Bar Door Pull we can also supply matching door handles, lever handles and pull handles.
- This range is made to order in the UK please allow 6 weeks for delivery. Please contact us for prices and further information.
- Available in 27 luxury finishes from aged brass and dark bronze to distressed nickel and polished chrome (please see below list for the full the selection).