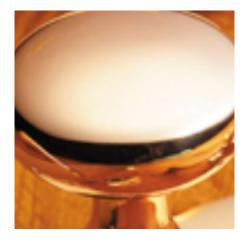

## Plain Round Mortice Door Knob With 3" Rose

**£0.00** exc VAT: £0.00

## **Short Description**

- 4175M 3\" ROSE Traditional English made door knobs with concealed fixed roses. Plain Round Mortice Door Knob With 3" Rose.
- Rose will be face fix.
- Dimensions89mm.
- Ideal for use in kitchens, bedrooms and bathrooms.
- To co-ordinate with this T Bar Door Pull we can also supply matching door handles, lever handles and pull handles.
- This range is made to order in the UK please allow 6 weeks for delivery. Please contact us for prices and further information.
- Available in 27 luxury finishes from aged brass and dark bronze to distressed nickel and polished chrome (please see below list for the full the selection).