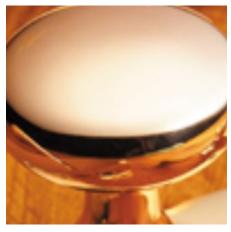

## Plain Round Mortice Door Knob With 3" Rose

**£0.00** exc VAT: £0.00

## **Short Description**

- 4175M 3\" ROSE Traditional English made door knobs with concealed fixed roses. Plain Round Mortice Door Knob With 3" Rose.
- Rose will be face fix.
- Dimensions89mm.
- Ideal for use in kitchens, bedrooms and bathrooms.
- To co-ordinate with this T Bar Door Pull we can also supply matching door handles, lever handles and pull handles.
- This range is made to order in the UK please allow 6 weeks for delivery. Please contact us for prices and further information.
- Available in 27 luxury finishes from aged brass and dark bronze to distressed nickel and polished chrome (please see below list for the full the selection).