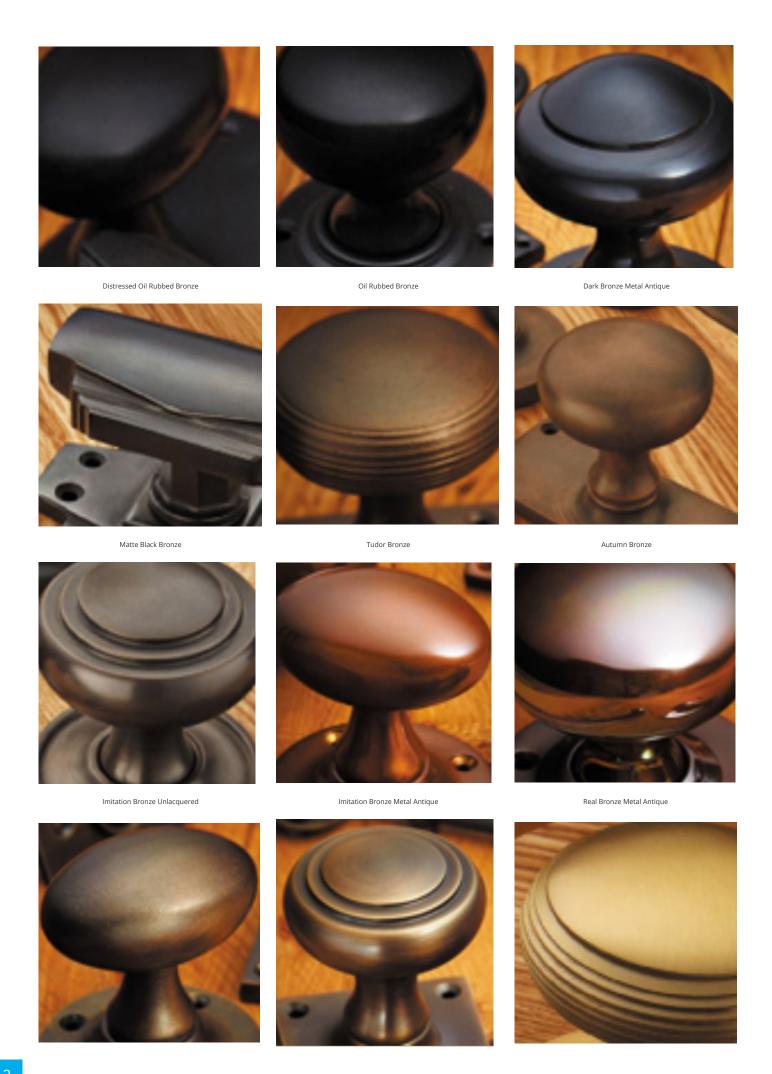

## **Short Description**

- 4175M 3\" ROSE Traditional English made door knobs with concealed fixed roses. Plain Round Mortice Door Knob With 3" Rose.
- Rose will be face fix.
- Dimensions89mm.
- Ideal for use in kitchens, bedrooms and bathrooms.
- To co-ordinate with this T Bar Door Pull we can also supply matching door handles, lever handles and pull handles.
- This range is made to order in the UK please allow 6 weeks for delivery. Please contact us for prices and further information.
- Available in 27 luxury finishes from aged brass and dark bronze to distressed nickel and polished chrome (please see below list for the full the selection).

Marbled Brass

Aged Brass

Satin Brass Unlacquered

Satin Brass

Polished Brass Unlacquered

Polished Brass

Polished Gunmetal Unlacquered

Polished Gunmetal

Distressed Antique Nickel

Antique Nickel

Satin Nickel Plate

Pearl Nickel

Polished Nickel

Satin Chrome Plate

Chrome Plate