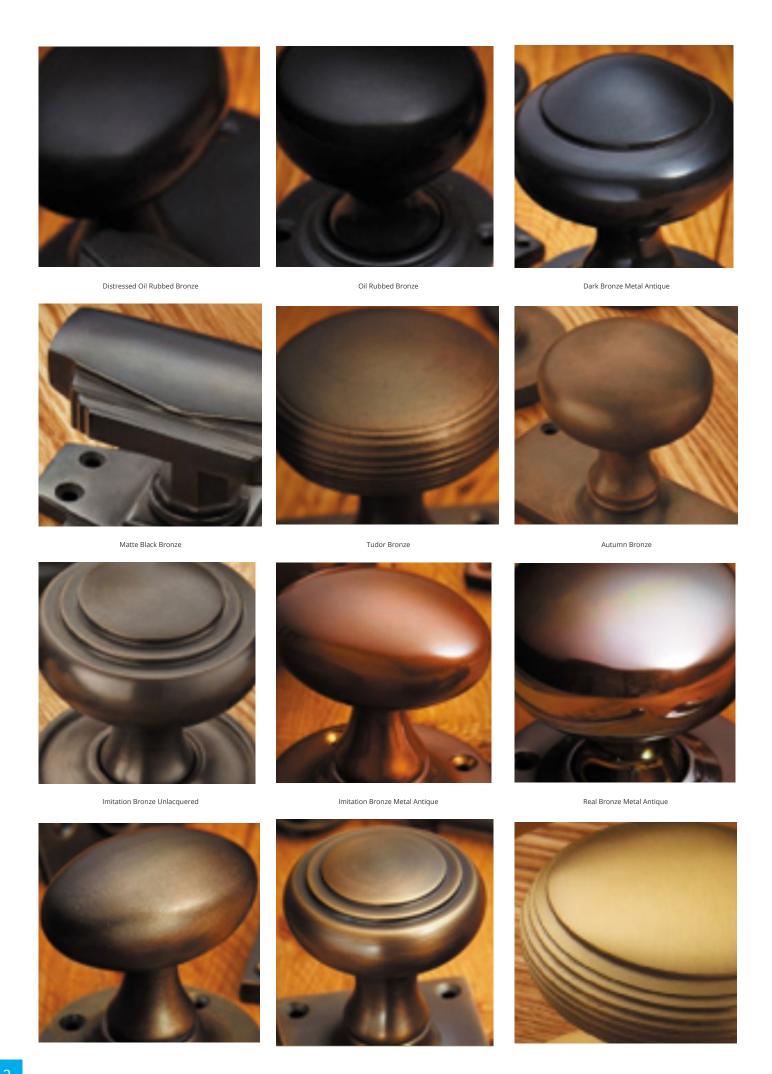

## **Short Description**

- 4190 Traditional English made door knobs with concealed fixed roses. Raised Oval Mortice Knob.
- Also available as 4190SQ on 57 x 57mm Square Rose.
- Dimensions 70mm Knob, 60mm Rose.
- Ideal for use in kitchens, bedrooms and bathrooms.
- To co-ordinate with this T Bar Door Pull we can also supply matching door handles, lever handles and pull handles.
- This range is made to order in the UK please allow 6 weeks for delivery. Please contact us for prices and further information.
- Available in 27 luxury finishes from aged brass and dark bronze to distressed nickel and polished chrome (please see below list for the full the selection).