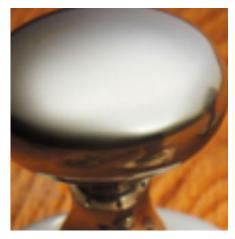

## **Raised Oval Mortice Knob**

**£0.00** exc VAT: £0.00

## **Short Description**

- 4190 Traditional English made door knobs with concealed fixed roses. Raised Oval Mortice Knob.
- Also available as 4190SQ on 57 x 57mm Square Rose.
- Dimensions 70mm Knob, 60mm Rose.
- Ideal for use in kitchens, bedrooms and bathrooms.
- To co-ordinate with this T Bar Door Pull we can also supply matching door handles, lever handles and pull handles.
- This range is made to order in the UK please allow 6 weeks for delivery. Please contact us for prices and further information.
- Available in 27 luxury finishes from aged brass and dark bronze to distressed nickel and polished chrome (please see below list for the full the selection).