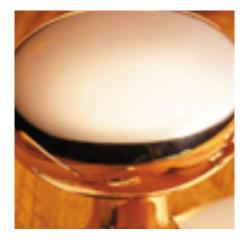

## **Raised Oval Mortice Knob**

**£0.00** exc VAT: £0.00

## **Short Description**

- 4190 Traditional English made door knobs with concealed fixed roses. Raised Oval Mortice Knob.
- Also available as 4190SQ on 57 x 57mm Square Rose.
- Dimensions 70mm Knob, 60mm Rose.
- Ideal for use in kitchens, bedrooms and bathrooms.
- To co-ordinate with this T Bar Door Pull we can also supply matching door handles, lever handles and pull handles.
- This range is made to order in the UK please allow 6 weeks for delivery. Please contact us for prices and further information.
- Available in 27 luxury finishes from aged brass and dark bronze to distressed nickel and polished chrome (please see below list for the full the selection).