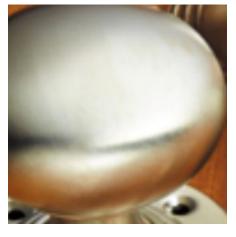

## **Raised Oval Mortice Knob**

**£0.00** exc VAT: £0.00

## **Short Description**

- 4190 Traditional English made door knobs with concealed fixed roses. Raised Oval Mortice Knob.
- Also available as 4190SQ on 57 x 57mm Square Rose.
- Dimensions 70mm Knob, 60mm Rose.
- Ideal for use in kitchens, bedrooms and bathrooms.
- To co-ordinate with this T Bar Door Pull we can also supply matching door handles, lever handles and pull handles.
- This range is made to order in the UK please allow 6 weeks for delivery. Please contact us for prices and further information.
- Available in 27 luxury finishes from aged brass and dark bronze to distressed nickel and polished chrome (please see below list for the full the selection).