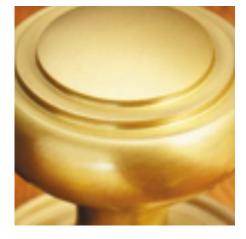

## **Raised Oval Mortice Knob**

**£0.00** exc VAT: £0.00

## **Short Description**

- 4190 Traditional English made door knobs with concealed fixed roses. Raised Oval Mortice Knob.
- Also available as 4190SQ on 57 x 57mm Square Rose.
- Dimensions 70mm Knob, 60mm Rose.
- Ideal for use in kitchens, bedrooms and bathrooms.
- To co-ordinate with this T Bar Door Pull we can also supply matching door handles, lever handles and pull handles.
- This range is made to order in the UK please allow 6 weeks for delivery. Please contact us for prices and further information.
- Available in 27 luxury finishes from aged brass and dark bronze to distressed nickel and polished chrome (please see below list for the full the selection).