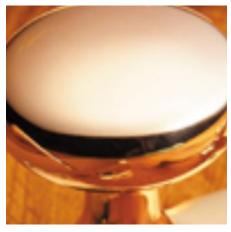

## **Raised Oval Mortice Knob**

**£0.00** exc VAT: £0.00

## **Short Description**

- 4190 Traditional English made door knobs with concealed fixed roses. Raised Oval Mortice Knob.
- Also available as 4190SQ on 57 x 57mm Square Rose.
- Dimensions 70mm Knob, 60mm Rose.
- Ideal for use in kitchens, bedrooms and bathrooms.
- To co-ordinate with this T Bar Door Pull we can also supply matching door handles, lever handles and pull handles.
- This range is made to order in the UK please allow 6 weeks for delivery. Please contact us for prices and further information.
- Available in 27 luxury finishes from aged brass and dark bronze to distressed nickel and polished chrome (please see below list for the full the selection).