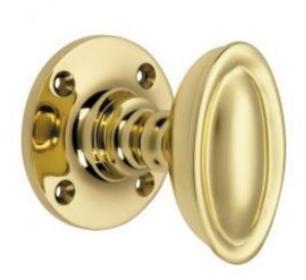

## **Raised Oval Mortice Knob**

**£0.00** exc VAT: £0.00

## **Short Description**

- 4190 Traditional English made door knobs with concealed fixed roses. Raised Oval Mortice Knob.
- Also available as 4190SQ on 57 x 57mm Square Rose.
- Dimensions 70mm Knob, 60mm Rose.
- Ideal for use in kitchens, bedrooms and bathrooms.
- To co-ordinate with this T Bar Door Pull we can also supply matching door handles, lever handles and pull handles.
- This range is made to order in the UK please allow 6 weeks for delivery. Please contact us for prices and further information.
- Available in 27 luxury finishes from aged brass and dark bronze to distressed nickel and polished chrome (please see below list for the full the selection).