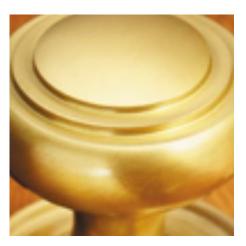

## **Raised Oval Mortice Knob**

**£0.00** exc VAT: £0.00

## **Short Description**

- 4190 Traditional English made door knobs with concealed fixed roses. Raised Oval Mortice Knob.
- Also available as 4190SQ on 57 x 57mm Square Rose.
- Dimensions 70mm Knob, 60mm Rose.
- Ideal for use in kitchens, bedrooms and bathrooms.
- To co-ordinate with this T Bar Door Pull we can also supply matching door handles, lever handles and pull handles.
- This range is made to order in the UK please allow 6 weeks for delivery. Please contact us for prices and further information.
- Available in 27 luxury finishes from aged brass and dark bronze to distressed nickel and polished chrome (please see below list for the full the selection).