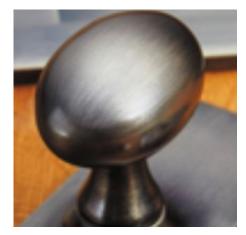

## **Short Description**

- 4195 Traditional English made door knobs with concealed fixed roses. Plain Round Mortice Knob.
- Dimensions
  57mm Knob, 64mm Rose

(To be used with a heavy sprung lock or latch)Ideal for use in kitchens, bedrooms and bathrooms.