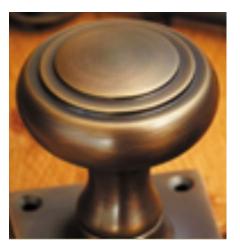

## **Plain Round Mortice Knob**

## **Short Description**

- 4195 Traditional English made door knobs with concealed fixed roses. Plain Round Mortice Knob.
- Dimensions
  57mm Knob, 64mm Rose

(To be used with a heavy sprung lock or latch)Ideal for use in kitchens, bedrooms and bathrooms.