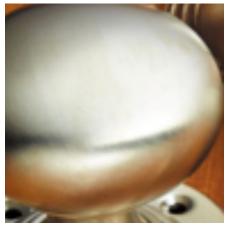

## **Short Description**

- 4195 Traditional English made door knobs with concealed fixed roses. Plain Round Mortice Knob.
- Dimensions
  57mm Knob, 64mm Rose

(To be used with a heavy sprung lock or latch)Ideal for use in kitchens, bedrooms and bathrooms.