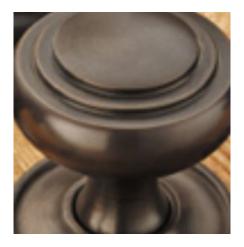

## **Plain Round Mortice Knob**

## **Short Description**

- 4195 Traditional English made door knobs with concealed fixed roses. Plain Round Mortice Knob.
- Dimensions
  57mm Knob, 64mm Rose

(To be used with a heavy sprung lock or latch)Ideal for use in kitchens, bedrooms and bathrooms.