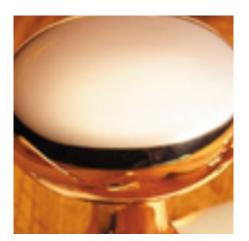

## **Short Description**

- 4195 Traditional English made door knobs with concealed fixed roses. Plain Round Mortice Knob.
- Dimensions
  57mm Knob, 64mm Rose

(To be used with a heavy sprung lock or latch)Ideal for use in kitchens, bedrooms and bathrooms.