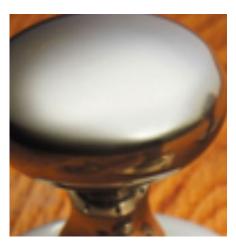

## **Short Description**

- 4195 Traditional English made door knobs with concealed fixed roses. Plain Round Mortice Knob.
- Dimensions
  57mm Knob, 64mm Rose

(To be used with a heavy sprung lock or latch)Ideal for use in kitchens, bedrooms and bathrooms.