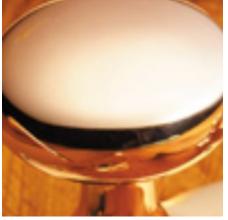

## **Short Description**

- 4195 Traditional English made door knobs with concealed fixed roses. Plain Round Mortice Knob.
- Dimensions
  57mm Knob, 64mm Rose

(To be used with a heavy sprung lock or latch)Ideal for use in kitchens, bedrooms and bathrooms.