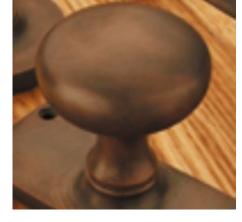

## **Plain Round Mortice Knob**

## **Short Description**

- 4195 Traditional English made door knobs with concealed fixed roses. Plain Round Mortice Knob.
- Dimensions
  57mm Knob, 64mm Rose

(To be used with a heavy sprung lock or latch)Ideal for use in kitchens, bedrooms and bathrooms.