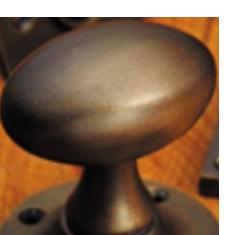

## **Plain Round Mortice Knob**

## **Short Description**

- 4195 Traditional English made door knobs with concealed fixed roses. Plain Round Mortice Knob.
- Dimensions
  57mm Knob, 64mm Rose

(To be used with a heavy sprung lock or latch)Ideal for use in kitchens, bedrooms and bathrooms.