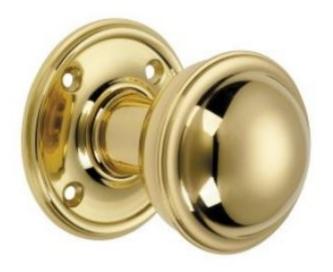

## **Plain Round Mortice Knob**

## **Short Description**

- 4195 Traditional English made door knobs with concealed fixed roses. Plain Round Mortice Knob.
- Dimensions
  57mm Knob, 64mm Rose

(To be used with a heavy sprung lock or latch)Ideal for use in kitchens, bedrooms and bathrooms.