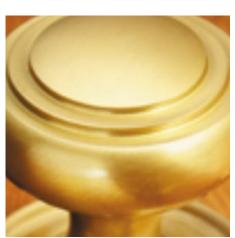

## **Plain Round Mortice Knob**

## **Short Description**

- 4195 Traditional English made door knobs with concealed fixed roses. Plain Round Mortice Knob.
- Dimensions
  57mm Knob, 64mm Rose

(To be used with a heavy sprung lock or latch)Ideal for use in kitchens, bedrooms and bathrooms.