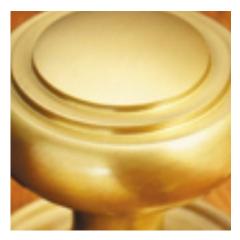

## **Plain Round Mortice Knob**

## **Short Description**

- 4195 Traditional English made door knobs with concealed fixed roses. Plain Round Mortice Knob.
- Dimensions
  57mm Knob, 64mm Rose

(To be used with a heavy sprung lock or latch)Ideal for use in kitchens, bedrooms and bathrooms.