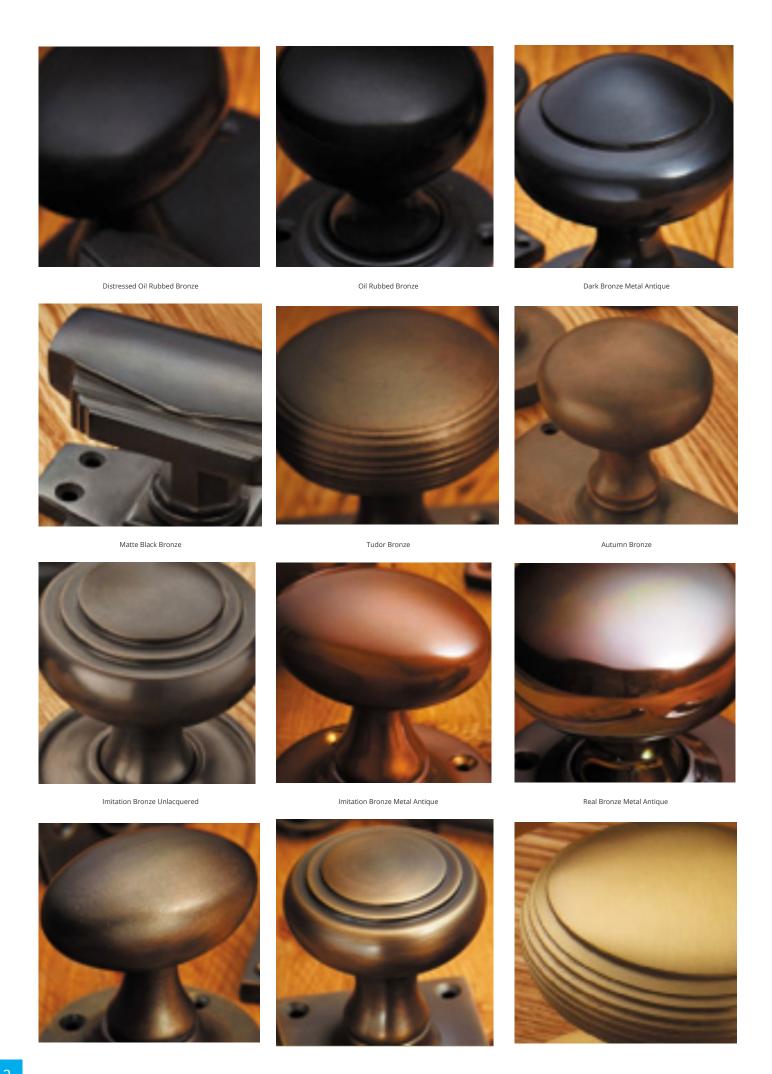

## **Short Description**

- 4201 Traditional English made door knobs with concealed fixed roses. Verve Mortice Knob.
- Dimensions 57mm Knob, 64mm Rose.
- Also available in 65mm Knob, 70mm Rose.
- Ideal for use in kitchens, bedrooms and bathrooms.
- To co-ordinate with this T Bar Door Pull we can also supply matching door handles, lever handles and pull handles.
- This range is made to order in the UK please allow 6 weeks for delivery. Please contact us for prices and further information.
- Available in 27 luxury finishes from aged brass and dark bronze to distressed nickel and polished chrome (please see below list for the full the selection).

Marbled Brass

Aged Brass

Satin Brass Unlacquered

Satin Brass

Polished Brass Unlacquered

Polished Brass

Polished Gunmetal Unlacquered

Polished Gunmetal

Distressed Antique Nickel

Antique Nickel

Satin Nickel Plate

Pearl Nickel

Polished Nickel

Satin Chrome Plate

Chrome Plate