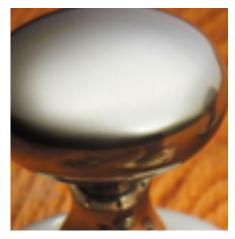

## **Short Description**

- 4201 Traditional English made door knobs with concealed fixed roses. Verve Mortice Knob.
- Dimensions 57mm Knob, 64mm Rose.
- Also available in 65mm Knob, 70mm Rose.
- Ideal for use in kitchens, bedrooms and bathrooms.
- To co-ordinate with this T Bar Door Pull we can also supply matching door handles, lever handles and pull handles.
- This range is made to order in the UK please allow 6 weeks for delivery. Please contact us for prices and further information.
- Available in 27 luxury finishes from aged brass and dark bronze to distressed nickel and polished chrome (please see below list for the full the selection).