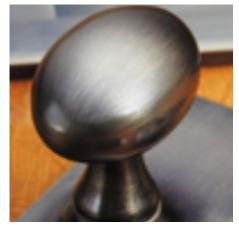

## **Short Description**

- 4201 Traditional English made door knobs with concealed fixed roses. Verve Mortice Knob.
- Dimensions 57mm Knob, 64mm Rose.
- Also available in 65mm Knob, 70mm Rose.
- Ideal for use in kitchens, bedrooms and bathrooms.
- To co-ordinate with this T Bar Door Pull we can also supply matching door handles, lever handles and pull handles.
- This range is made to order in the UK please allow 6 weeks for delivery. Please contact us for prices and further information.
- Available in 27 luxury finishes from aged brass and dark bronze to distressed nickel and polished chrome (please see below list for the full the selection).