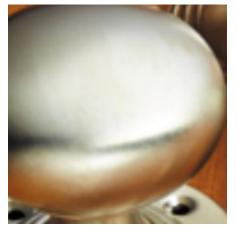

## **Short Description**

- 4201 Traditional English made door knobs with concealed fixed roses. Verve Mortice Knob.
- Dimensions 57mm Knob, 64mm Rose.
- Also available in 65mm Knob, 70mm Rose.
- Ideal for use in kitchens, bedrooms and bathrooms.
- To co-ordinate with this T Bar Door Pull we can also supply matching door handles, lever handles and pull handles.
- This range is made to order in the UK please allow 6 weeks for delivery. Please contact us for prices and further information.
- Available in 27 luxury finishes from aged brass and dark bronze to distressed nickel and polished chrome (please see below list for the full the selection).