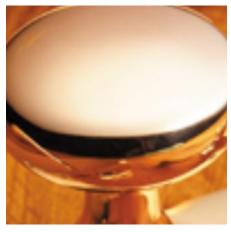

## **Verve Mortice Knob**

**£0.00** exc VAT: £0.00

## **Short Description**

- 4201 Traditional English made door knobs with concealed fixed roses. Verve Mortice Knob.
- Dimensions 57mm Knob, 64mm Rose.
- Also available in 65mm Knob, 70mm Rose.
- Ideal for use in kitchens, bedrooms and bathrooms.
- To co-ordinate with this T Bar Door Pull we can also supply matching door handles, lever handles and pull handles.
- This range is made to order in the UK please allow 6 weeks for delivery. Please contact us for prices and further information.
- Available in 27 luxury finishes from aged brass and dark bronze to distressed nickel and polished chrome (please see below list for the full the selection).