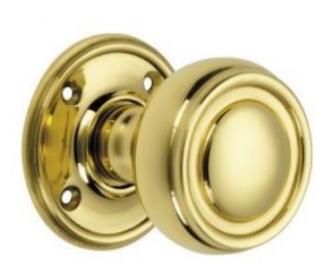

## **Verve Mortice Knob**

**£0.00** exc VAT: £0.00

## **Short Description**

- 4201 Traditional English made door knobs with concealed fixed roses. Verve Mortice Knob.
- Dimensions 57mm Knob, 64mm Rose.
- Also available in 65mm Knob, 70mm Rose.
- Ideal for use in kitchens, bedrooms and bathrooms.
- To co-ordinate with this T Bar Door Pull we can also supply matching door handles, lever handles and pull handles.
- This range is made to order in the UK please allow 6 weeks for delivery. Please contact us for prices and further information.
- Available in 27 luxury finishes from aged brass and dark bronze to distressed nickel and polished chrome (please see below list for the full the selection).