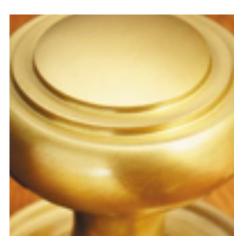

## **Verve Mortice Knob**

**£0.00** exc VAT: £0.00

## **Product Images**

## **Short Description**

- 4201 Traditional English made door knobs with concealed fixed roses. Verve Mortice Knob.
- Dimensions 57mm Knob, 64mm Rose.
- Also available in 65mm Knob, 70mm Rose.
- Ideal for use in kitchens, bedrooms and bathrooms.
- To co-ordinate with this T Bar Door Pull we can also supply matching door handles, lever handles and pull handles.
- This range is made to order in the UK please allow 6 weeks for delivery. Please contact us for prices and further information.
- Available in 27 luxury finishes from aged brass and dark bronze to distressed nickel and polished chrome (please see below list for the full the selection).