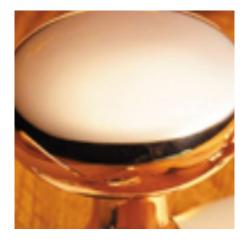

## **Verve Mortice Knob**

**£0.00** exc VAT: £0.00

## **Short Description**

- 4201 Traditional English made door knobs with concealed fixed roses. Verve Mortice Knob.
- Dimensions 57mm Knob, 64mm Rose.
- Also available in 65mm Knob, 70mm Rose.
- Ideal for use in kitchens, bedrooms and bathrooms.
- To co-ordinate with this T Bar Door Pull we can also supply matching door handles, lever handles and pull handles.
- This range is made to order in the UK please allow 6 weeks for delivery. Please contact us for prices and further information.
- Available in 27 luxury finishes from aged brass and dark bronze to distressed nickel and polished chrome (please see below list for the full the selection).