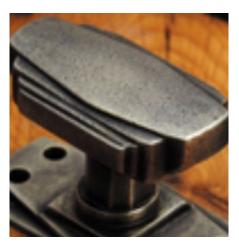

## **Short Description**

- 4201 Traditional English made door knobs with concealed fixed roses. Verve Mortice Knob.
- Dimensions 57mm Knob, 64mm Rose.
- Also available in 65mm Knob, 70mm Rose.
- Ideal for use in kitchens, bedrooms and bathrooms.
- To co-ordinate with this T Bar Door Pull we can also supply matching door handles, lever handles and pull handles.
- This range is made to order in the UK please allow 6 weeks for delivery. Please contact us for prices and further information.
- Available in 27 luxury finishes from aged brass and dark bronze to distressed nickel and polished chrome (please see below list for the full the selection).