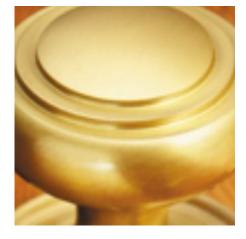

## **Verve Mortice Knob**

**£0.00** exc VAT: £0.00

## **Product Images**

## **Short Description**

- 4201 Traditional English made door knobs with concealed fixed roses. Verve Mortice Knob.
- Dimensions 57mm Knob, 64mm Rose.
- Also available in 65mm Knob, 70mm Rose.
- Ideal for use in kitchens, bedrooms and bathrooms.
- To co-ordinate with this T Bar Door Pull we can also supply matching door handles, lever handles and pull handles.
- This range is made to order in the UK please allow 6 weeks for delivery. Please contact us for prices and further information.
- Available in 27 luxury finishes from aged brass and dark bronze to distressed nickel and polished chrome (please see below list for the full the selection).