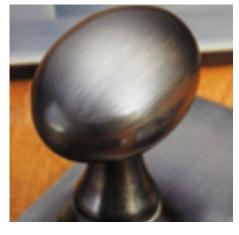

## **Product Images**

## **Short Description**

- 4202 Traditional English made door knobs with concealed fixed roses. Flowing Mortice Knob.
- Dimensions 56mm Knob, 57mm Rose
- Ideal for use in kitchens, bedrooms and bathrooms.
- To co-ordinate with this T Bar Door Pull we can also supply matching door handles, lever handles and pull handles.
- This range is made to order in the UK please allow 6 weeks for delivery. Please contact us for prices and further information.
- Available in 27 luxury finishes from aged brass and dark bronze to distressed nickel and polished chrome (please see below list for the full the selection).