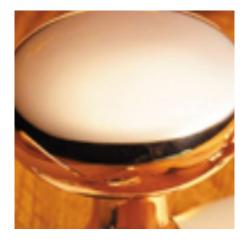

## **Product Images**

## **Short Description**

- 4202 Traditional English made door knobs with concealed fixed roses. Flowing Mortice Knob.
- Dimensions 56mm Knob, 57mm Rose
- Ideal for use in kitchens, bedrooms and bathrooms.
- To co-ordinate with this T Bar Door Pull we can also supply matching door handles, lever handles and pull handles.
- This range is made to order in the UK please allow 6 weeks for delivery. Please contact us for prices and further information.
- Available in 27 luxury finishes from aged brass and dark bronze to distressed nickel and polished chrome (please see below list for the full the selection).