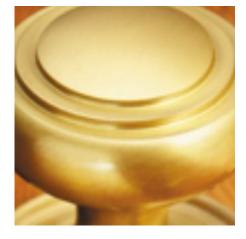

## **Flowing Mortice Knob**

**£0.00** exc VAT: £0.00

## **Short Description**

- 4202 Traditional English made door knobs with concealed fixed roses. Flowing Mortice Knob.
- Dimensions 56mm Knob, 57mm Rose
- Ideal for use in kitchens, bedrooms and bathrooms.
- To co-ordinate with this T Bar Door Pull we can also supply matching door handles, lever handles and pull handles.
- This range is made to order in the UK please allow 6 weeks for delivery. Please contact us for prices and further information.
- Available in 27 luxury finishes from aged brass and dark bronze to distressed nickel and polished chrome (please see below list for the full the selection).