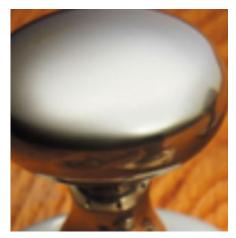

## **Short Description**

- 4202 Traditional English made door knobs with concealed fixed roses. Flowing Mortice Knob.
- Dimensions 56mm Knob, 57mm Rose
- Ideal for use in kitchens, bedrooms and bathrooms.
- To co-ordinate with this T Bar Door Pull we can also supply matching door handles, lever handles and pull handles.
- This range is made to order in the UK please allow 6 weeks for delivery. Please contact us for prices and further information.
- Available in 27 luxury finishes from aged brass and dark bronze to distressed nickel and polished chrome (please see below list for the full the selection).