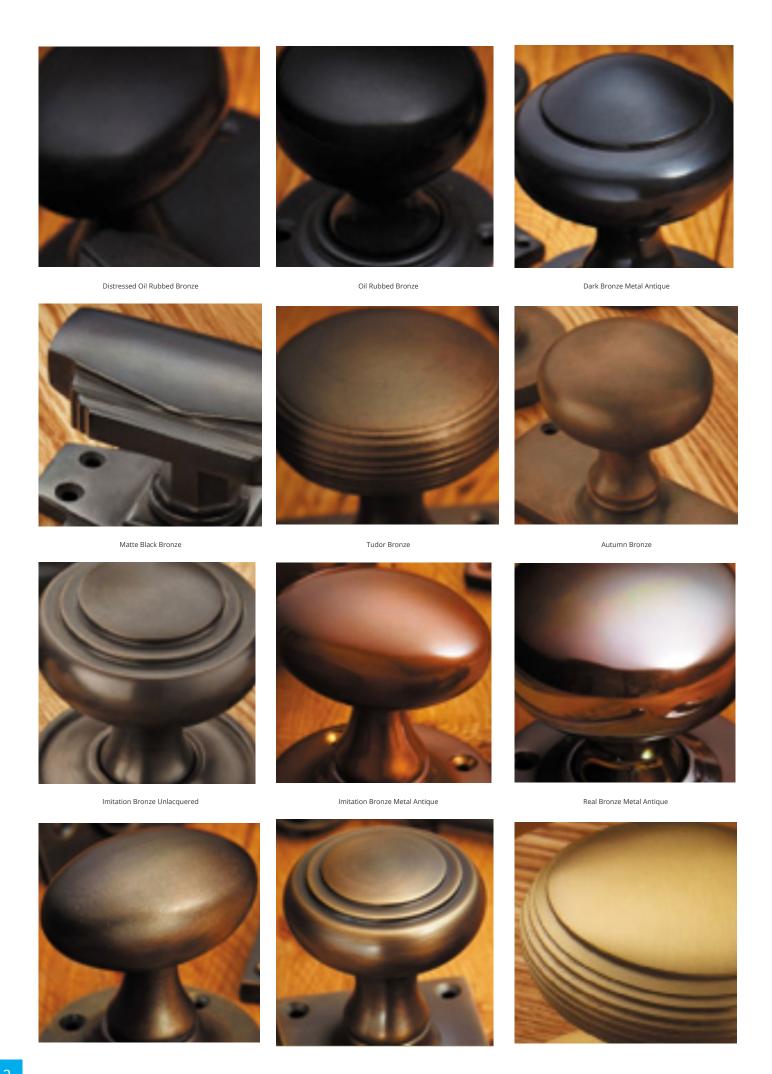

## **Short Description**

- 4202 Traditional English made door knobs with concealed fixed roses. Flowing Mortice Knob.
- Dimensions 56mm Knob, 57mm Rose
- Ideal for use in kitchens, bedrooms and bathrooms.
- To co-ordinate with this T Bar Door Pull we can also supply matching door handles, lever handles and pull handles.
- This range is made to order in the UK please allow 6 weeks for delivery. Please contact us for prices and further information.
- Available in 27 luxury finishes from aged brass and dark bronze to distressed nickel and polished chrome (please see below list for the full the selection).

Marbled Brass

Aged Brass

Satin Brass Unlacquered

Satin Brass

Polished Brass Unlacquered

Polished Brass

Polished Gunmetal Unlacquered

Polished Gunmetal

Distressed Antique Nickel

Satin Nickel Plate

Pearl Nickel

Polished Nickel

Satin Chrome Plate

Chrome Plate