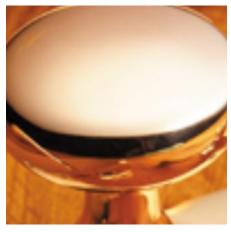

## **Product Images**

## **Short Description**

- 4202 Traditional English made door knobs with concealed fixed roses. Flowing Mortice Knob.
- Dimensions 56mm Knob, 57mm Rose
- Ideal for use in kitchens, bedrooms and bathrooms.
- To co-ordinate with this T Bar Door Pull we can also supply matching door handles, lever handles and pull handles.
- This range is made to order in the UK please allow 6 weeks for delivery. Please contact us for prices and further information.
- Available in 27 luxury finishes from aged brass and dark bronze to distressed nickel and polished chrome (please see below list for the full the selection).