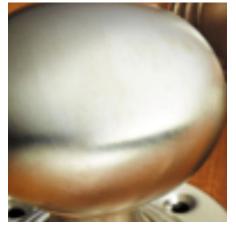

## **Short Description**

- 4202 Traditional English made door knobs with concealed fixed roses. Flowing Mortice Knob.
- Dimensions 56mm Knob, 57mm Rose
- Ideal for use in kitchens, bedrooms and bathrooms.
- To co-ordinate with this T Bar Door Pull we can also supply matching door handles, lever handles and pull handles.
- This range is made to order in the UK please allow 6 weeks for delivery. Please contact us for prices and further information.
- Available in 27 luxury finishes from aged brass and dark bronze to distressed nickel and polished chrome (please see below list for the full the selection).