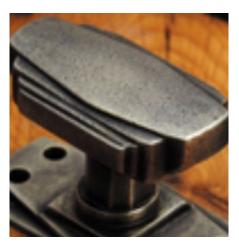

## **Product Images**

## **Short Description**

- 4202 Traditional English made door knobs with concealed fixed roses. Flowing Mortice Knob.
- Dimensions 56mm Knob, 57mm Rose
- Ideal for use in kitchens, bedrooms and bathrooms.
- To co-ordinate with this T Bar Door Pull we can also supply matching door handles, lever handles and pull handles.
- This range is made to order in the UK please allow 6 weeks for delivery. Please contact us for prices and further information.
- Available in 27 luxury finishes from aged brass and dark bronze to distressed nickel and polished chrome (please see below list for the full the selection).