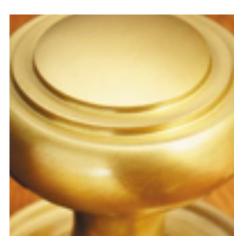

## **Flowing Mortice Knob**

**£0.00** exc VAT: £0.00

## **Short Description**

- 4202 Traditional English made door knobs with concealed fixed roses. Flowing Mortice Knob.
- Dimensions 56mm Knob, 57mm Rose
- Ideal for use in kitchens, bedrooms and bathrooms.
- To co-ordinate with this T Bar Door Pull we can also supply matching door handles, lever handles and pull handles.
- This range is made to order in the UK please allow 6 weeks for delivery. Please contact us for prices and further information.
- Available in 27 luxury finishes from aged brass and dark bronze to distressed nickel and polished chrome (please see below list for the full the selection).