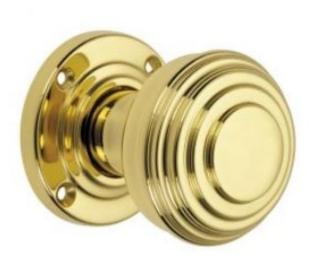

## **Flowing Mortice Knob**

**£0.00** exc VAT: £0.00

## **Short Description**

- 4202 Traditional English made door knobs with concealed fixed roses. Flowing Mortice Knob.
- Dimensions 56mm Knob, 57mm Rose
- Ideal for use in kitchens, bedrooms and bathrooms.
- To co-ordinate with this T Bar Door Pull we can also supply matching door handles, lever handles and pull handles.
- This range is made to order in the UK please allow 6 weeks for delivery. Please contact us for prices and further information.
- Available in 27 luxury finishes from aged brass and dark bronze to distressed nickel and polished chrome (please see below list for the full the selection).