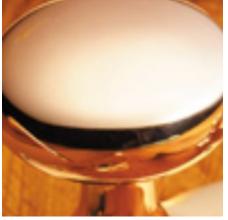

## **Short Description**

- 4203 Traditional English made door knobs with concealed fixed roses. Rutland Mortice Knob.
- Dimensions 49mm Knob, 60mm Rose.
- Ideal for use in kitchens, bedrooms and bathrooms.
- To co-ordinate with this T Bar Door Pull we can also supply matching door handles, lever handles and pull handles.
- This range is made to order in the UK please allow 6 weeks for delivery. Please contact us for prices and further information.
- Available in 27 luxury finishes from aged brass and dark bronze to distressed nickel and polished chrome (please see below list for the full the selection).