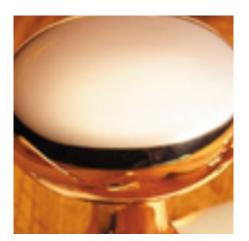

## **Short Description**

- 4203 Traditional English made door knobs with concealed fixed roses. Rutland Mortice Knob.
- Dimensions 49mm Knob, 60mm Rose.
- Ideal for use in kitchens, bedrooms and bathrooms.
- To co-ordinate with this T Bar Door Pull we can also supply matching door handles, lever handles and pull handles.
- This range is made to order in the UK please allow 6 weeks for delivery. Please contact us for prices and further information.
- Available in 27 luxury finishes from aged brass and dark bronze to distressed nickel and polished chrome (please see below list for the full the selection).