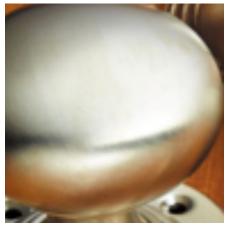

## **Short Description**

- 4203 Traditional English made door knobs with concealed fixed roses. Rutland Mortice Knob.
- Dimensions 49mm Knob, 60mm Rose.
- Ideal for use in kitchens, bedrooms and bathrooms.
- To co-ordinate with this T Bar Door Pull we can also supply matching door handles, lever handles and pull handles.
- This range is made to order in the UK please allow 6 weeks for delivery. Please contact us for prices and further information.
- Available in 27 luxury finishes from aged brass and dark bronze to distressed nickel and polished chrome (please see below list for the full the selection).