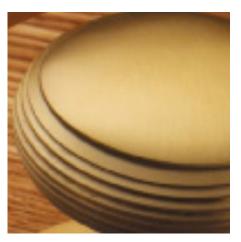

## **Rutland Mortice Knob**

## **Short Description**

- 4203 Traditional English made door knobs with concealed fixed roses. Rutland Mortice Knob.
- Dimensions 49mm Knob, 60mm Rose.
- Ideal for use in kitchens, bedrooms and bathrooms.
- To co-ordinate with this T Bar Door Pull we can also supply matching door handles, lever handles and pull handles.
- This range is made to order in the UK please allow 6 weeks for delivery. Please contact us for prices and further information.
- Available in 27 luxury finishes from aged brass and dark bronze to distressed nickel and polished chrome (please see below list for the full the selection).