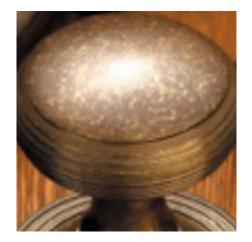

## **Rutland Mortice Knob**

## **Short Description**

- 4203 Traditional English made door knobs with concealed fixed roses. Rutland Mortice Knob.
- Dimensions 49mm Knob, 60mm Rose.
- Ideal for use in kitchens, bedrooms and bathrooms.
- To co-ordinate with this T Bar Door Pull we can also supply matching door handles, lever handles and pull handles.
- This range is made to order in the UK please allow 6 weeks for delivery. Please contact us for prices and further information.
- Available in 27 luxury finishes from aged brass and dark bronze to distressed nickel and polished chrome (please see below list for the full the selection).