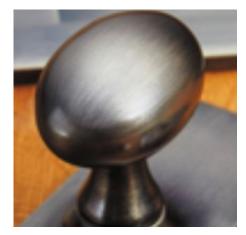

## **Short Description**

- 4203 Traditional English made door knobs with concealed fixed roses. Rutland Mortice Knob.
- Dimensions 49mm Knob, 60mm Rose.
- Ideal for use in kitchens, bedrooms and bathrooms.
- To co-ordinate with this T Bar Door Pull we can also supply matching door handles, lever handles and pull handles.
- This range is made to order in the UK please allow 6 weeks for delivery. Please contact us for prices and further information.
- Available in 27 luxury finishes from aged brass and dark bronze to distressed nickel and polished chrome (please see below list for the full the selection).