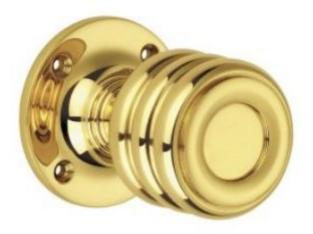

## **Rutland Mortice Knob**

## **Short Description**

- 4203 Traditional English made door knobs with concealed fixed roses. Rutland Mortice Knob.
- Dimensions 49mm Knob, 60mm Rose.
- Ideal for use in kitchens, bedrooms and bathrooms.
- To co-ordinate with this T Bar Door Pull we can also supply matching door handles, lever handles and pull handles.
- This range is made to order in the UK please allow 6 weeks for delivery. Please contact us for prices and further information.
- Available in 27 luxury finishes from aged brass and dark bronze to distressed nickel and polished chrome (please see below list for the full the selection).