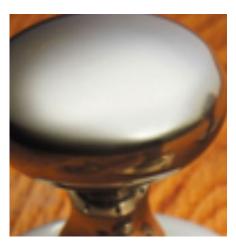

## **Short Description**

- 4203 Traditional English made door knobs with concealed fixed roses. Rutland Mortice Knob.
- Dimensions 49mm Knob, 60mm Rose.
- Ideal for use in kitchens, bedrooms and bathrooms.
- To co-ordinate with this T Bar Door Pull we can also supply matching door handles, lever handles and pull handles.
- This range is made to order in the UK please allow 6 weeks for delivery. Please contact us for prices and further information.
- Available in 27 luxury finishes from aged brass and dark bronze to distressed nickel and polished chrome (please see below list for the full the selection).