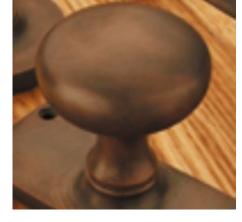

## **Short Description**

- 4203 Traditional English made door knobs with concealed fixed roses. Rutland Mortice Knob.
- Dimensions 49mm Knob, 60mm Rose.
- Ideal for use in kitchens, bedrooms and bathrooms.
- To co-ordinate with this T Bar Door Pull we can also supply matching door handles, lever handles and pull handles.
- This range is made to order in the UK please allow 6 weeks for delivery. Please contact us for prices and further information.
- Available in 27 luxury finishes from aged brass and dark bronze to distressed nickel and polished chrome (please see below list for the full the selection).