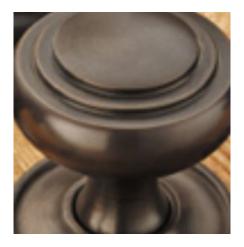

## **Short Description**

- 4203 Traditional English made door knobs with concealed fixed roses. Rutland Mortice Knob.
- Dimensions 49mm Knob, 60mm Rose.
- Ideal for use in kitchens, bedrooms and bathrooms.
- To co-ordinate with this T Bar Door Pull we can also supply matching door handles, lever handles and pull handles.
- This range is made to order in the UK please allow 6 weeks for delivery. Please contact us for prices and further information.
- Available in 27 luxury finishes from aged brass and dark bronze to distressed nickel and polished chrome (please see below list for the full the selection).