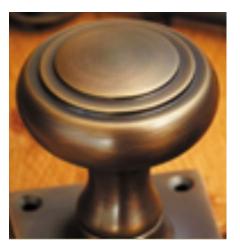

## **Rutland Mortice Knob**

## **Short Description**

- 4203 Traditional English made door knobs with concealed fixed roses. Rutland Mortice Knob.
- Dimensions 49mm Knob, 60mm Rose.
- Ideal for use in kitchens, bedrooms and bathrooms.
- To co-ordinate with this T Bar Door Pull we can also supply matching door handles, lever handles and pull handles.
- This range is made to order in the UK please allow 6 weeks for delivery. Please contact us for prices and further information.
- Available in 27 luxury finishes from aged brass and dark bronze to distressed nickel and polished chrome (please see below list for the full the selection).