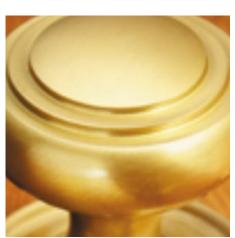

## **Rutland Mortice Knob**

## **Short Description**

- 4203 Traditional English made door knobs with concealed fixed roses. Rutland Mortice Knob.
- Dimensions 49mm Knob, 60mm Rose.
- Ideal for use in kitchens, bedrooms and bathrooms.
- To co-ordinate with this T Bar Door Pull we can also supply matching door handles, lever handles and pull handles.
- This range is made to order in the UK please allow 6 weeks for delivery. Please contact us for prices and further information.
- Available in 27 luxury finishes from aged brass and dark bronze to distressed nickel and polished chrome (please see below list for the full the selection).