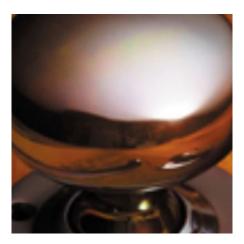

## **Rutland Mortice Knob**

## **Short Description**

- 4203 Traditional English made door knobs with concealed fixed roses. Rutland Mortice Knob.
- Dimensions 49mm Knob, 60mm Rose.
- Ideal for use in kitchens, bedrooms and bathrooms.
- To co-ordinate with this T Bar Door Pull we can also supply matching door handles, lever handles and pull handles.
- This range is made to order in the UK please allow 6 weeks for delivery. Please contact us for prices and further information.
- Available in 27 luxury finishes from aged brass and dark bronze to distressed nickel and polished chrome (please see below list for the full the selection).