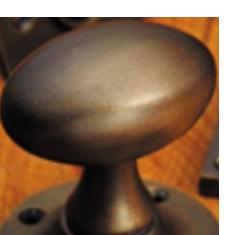

## **Short Description**

- 4203 Traditional English made door knobs with concealed fixed roses. Rutland Mortice Knob.
- Dimensions 49mm Knob, 60mm Rose.
- Ideal for use in kitchens, bedrooms and bathrooms.
- To co-ordinate with this T Bar Door Pull we can also supply matching door handles, lever handles and pull handles.
- This range is made to order in the UK please allow 6 weeks for delivery. Please contact us for prices and further information.
- Available in 27 luxury finishes from aged brass and dark bronze to distressed nickel and polished chrome (please see below list for the full the selection).