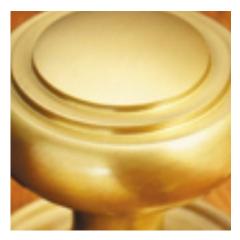

## **Rutland Mortice Knob**

## **Short Description**

- 4203 Traditional English made door knobs with concealed fixed roses. Rutland Mortice Knob.
- Dimensions 49mm Knob, 60mm Rose.
- Ideal for use in kitchens, bedrooms and bathrooms.
- To co-ordinate with this T Bar Door Pull we can also supply matching door handles, lever handles and pull handles.
- This range is made to order in the UK please allow 6 weeks for delivery. Please contact us for prices and further information.
- Available in 27 luxury finishes from aged brass and dark bronze to distressed nickel and polished chrome (please see below list for the full the selection).