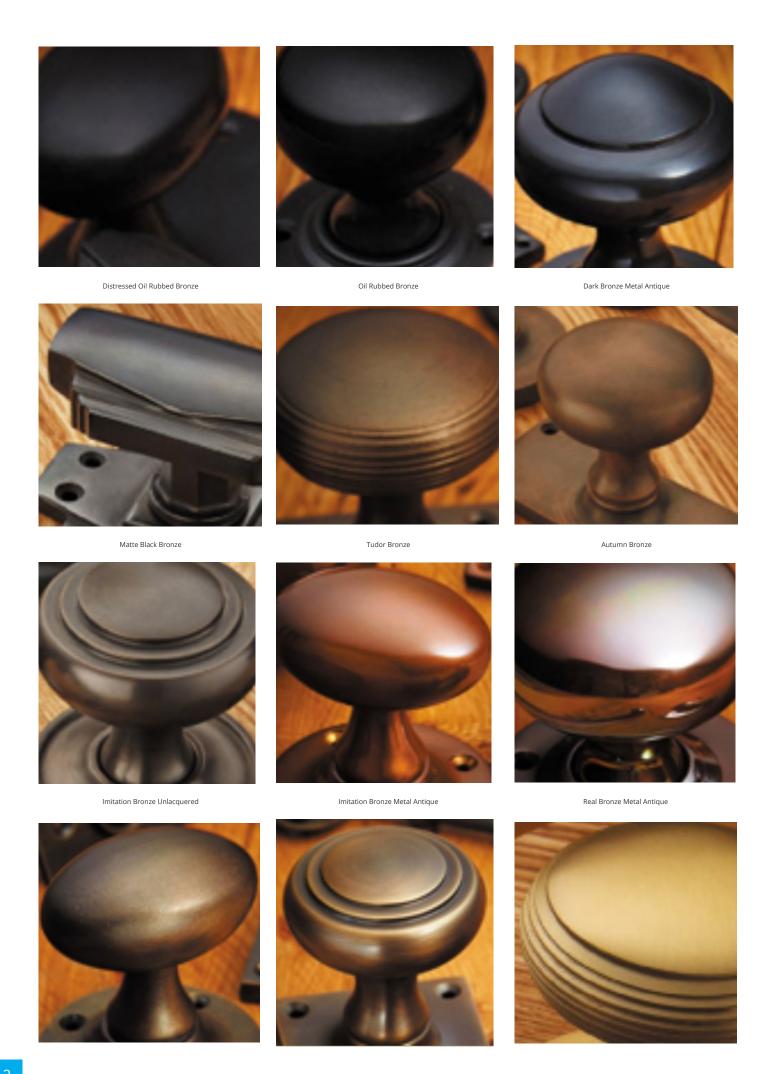

## **Short Description**

- 4206 Traditional English made door knobs with concealed fixed roses. Cascade Mortice Knob.
- Dimensions 54mm Knob, 60mm Rose.
- Ideal for use in kitchens, bedrooms and bathrooms.
- To co-ordinate with this T Bar Door Pull we can also supply matching door handles, lever handles and pull handles.
- This range is made to order in the UK please allow 6 weeks for delivery. Please contact us for prices and further information.
- Available in 27 luxury finishes from aged brass and dark bronze to distressed nickel and polished chrome (please see below list for the full the selection).