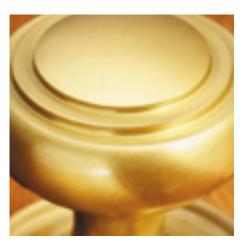

## **Cascade Mortice Knob**

**£0.00** exc VAT: £0.00

## **Short Description**

- 4206 Traditional English made door knobs with concealed fixed roses. Cascade Mortice Knob.
- Dimensions 54mm Knob, 60mm Rose.
- Ideal for use in kitchens, bedrooms and bathrooms.
- To co-ordinate with this T Bar Door Pull we can also supply matching door handles, lever handles and pull handles.
- This range is made to order in the UK please allow 6 weeks for delivery. Please contact us for prices and further information.
- Available in 27 luxury finishes from aged brass and dark bronze to distressed nickel and polished chrome (please see below list for the full the selection).