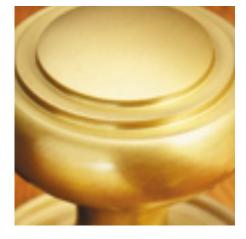

## **Cascade Mortice Knob**

**£0.00** exc VAT: £0.00

## **Short Description**

- 4206 Traditional English made door knobs with concealed fixed roses. Cascade Mortice Knob.
- Dimensions 54mm Knob, 60mm Rose.
- Ideal for use in kitchens, bedrooms and bathrooms.
- To co-ordinate with this T Bar Door Pull we can also supply matching door handles, lever handles and pull handles.
- This range is made to order in the UK please allow 6 weeks for delivery. Please contact us for prices and further information.
- Available in 27 luxury finishes from aged brass and dark bronze to distressed nickel and polished chrome (please see below list for the full the selection).