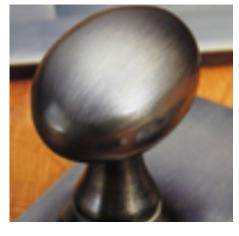

## **Short Description**

- 4206 Traditional English made door knobs with concealed fixed roses. Cascade Mortice Knob.
- Dimensions 54mm Knob, 60mm Rose.
- Ideal for use in kitchens, bedrooms and bathrooms.
- To co-ordinate with this T Bar Door Pull we can also supply matching door handles, lever handles and pull handles.
- This range is made to order in the UK please allow 6 weeks for delivery. Please contact us for prices and further information.
- Available in 27 luxury finishes from aged brass and dark bronze to distressed nickel and polished chrome (please see below list for the full the selection).