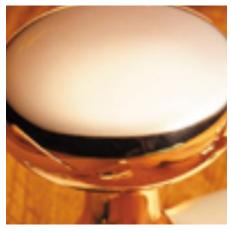

## **Cascade Mortice Knob**

**£0.00** exc VAT: £0.00

## **Short Description**

- 4206 Traditional English made door knobs with concealed fixed roses. Cascade Mortice Knob.
- Dimensions 54mm Knob, 60mm Rose.
- Ideal for use in kitchens, bedrooms and bathrooms.
- To co-ordinate with this T Bar Door Pull we can also supply matching door handles, lever handles and pull handles.
- This range is made to order in the UK please allow 6 weeks for delivery. Please contact us for prices and further information.
- Available in 27 luxury finishes from aged brass and dark bronze to distressed nickel and polished chrome (please see below list for the full the selection).