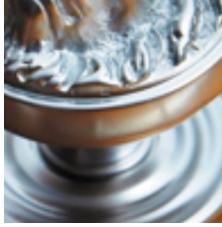

## **Cascade Mortice Knob**

**£0.00** exc VAT: £0.00

## **Short Description**

- 4206 Traditional English made door knobs with concealed fixed roses. Cascade Mortice Knob.
- Dimensions 54mm Knob, 60mm Rose.
- Ideal for use in kitchens, bedrooms and bathrooms.
- To co-ordinate with this T Bar Door Pull we can also supply matching door handles, lever handles and pull handles.
- This range is made to order in the UK please allow 6 weeks for delivery. Please contact us for prices and further information.
- Available in 27 luxury finishes from aged brass and dark bronze to distressed nickel and polished chrome (please see below list for the full the selection).