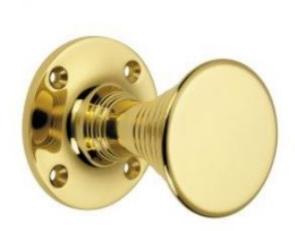

## **Cascade Mortice Knob**

**£0.00** exc VAT: £0.00

## **Short Description**

- 4206 Traditional English made door knobs with concealed fixed roses. Cascade Mortice Knob.
- Dimensions 54mm Knob, 60mm Rose.
- Ideal for use in kitchens, bedrooms and bathrooms.
- To co-ordinate with this T Bar Door Pull we can also supply matching door handles, lever handles and pull handles.
- This range is made to order in the UK please allow 6 weeks for delivery. Please contact us for prices and further information.
- Available in 27 luxury finishes from aged brass and dark bronze to distressed nickel and polished chrome (please see below list for the full the selection).