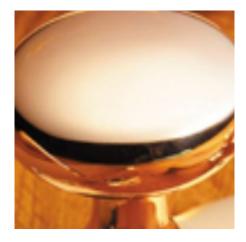

## **Cascade Mortice Knob**

**£0.00** exc VAT: £0.00

## **Short Description**

- 4206 Traditional English made door knobs with concealed fixed roses. Cascade Mortice Knob.
- Dimensions 54mm Knob, 60mm Rose.
- Ideal for use in kitchens, bedrooms and bathrooms.
- To co-ordinate with this T Bar Door Pull we can also supply matching door handles, lever handles and pull handles.
- This range is made to order in the UK please allow 6 weeks for delivery. Please contact us for prices and further information.
- Available in 27 luxury finishes from aged brass and dark bronze to distressed nickel and polished chrome (please see below list for the full the selection).