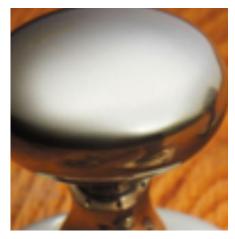

## **Cascade Mortice Knob**

**£0.00** exc VAT: £0.00

## **Short Description**

- 4206 Traditional English made door knobs with concealed fixed roses. Cascade Mortice Knob.
- Dimensions 54mm Knob, 60mm Rose.
- Ideal for use in kitchens, bedrooms and bathrooms.
- To co-ordinate with this T Bar Door Pull we can also supply matching door handles, lever handles and pull handles.
- This range is made to order in the UK please allow 6 weeks for delivery. Please contact us for prices and further information.
- Available in 27 luxury finishes from aged brass and dark bronze to distressed nickel and polished chrome (please see below list for the full the selection).