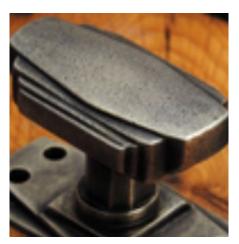

## **Short Description**

- 4206 Traditional English made door knobs with concealed fixed roses. Cascade Mortice Knob.
- Dimensions 54mm Knob, 60mm Rose.
- Ideal for use in kitchens, bedrooms and bathrooms.
- To co-ordinate with this T Bar Door Pull we can also supply matching door handles, lever handles and pull handles.
- This range is made to order in the UK please allow 6 weeks for delivery. Please contact us for prices and further information.
- Available in 27 luxury finishes from aged brass and dark bronze to distressed nickel and polished chrome (please see below list for the full the selection).