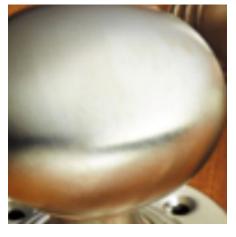

## **Cascade Mortice Knob**

**£0.00** exc VAT: £0.00

## **Short Description**

- 4206 Traditional English made door knobs with concealed fixed roses. Cascade Mortice Knob.
- Dimensions 54mm Knob, 60mm Rose.
- Ideal for use in kitchens, bedrooms and bathrooms.
- To co-ordinate with this T Bar Door Pull we can also supply matching door handles, lever handles and pull handles.
- This range is made to order in the UK please allow 6 weeks for delivery. Please contact us for prices and further information.
- Available in 27 luxury finishes from aged brass and dark bronze to distressed nickel and polished chrome (please see below list for the full the selection).