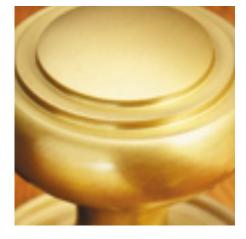

## **Orbital Mortice Knob**

**£0.00** exc VAT: £0.00

## **Short Description**

- 4209 Traditional English made door knobs with concealed fixed roses. Orbital Mortice Knob.
- Dimensions 60mm Knob, 60mm Rose.
- Ideal for use in kitchens, bedrooms and bathrooms.
- To co-ordinate with this T Bar Door Pull we can also supply matching door handles, lever handles and pull handles.
- This range is made to order in the UK please allow 6 weeks for delivery. Please contact us for prices and further information.
- Available in 27 luxury finishes from aged brass and dark bronze to distressed nickel and polished chrome (please see below list for the full the selection).