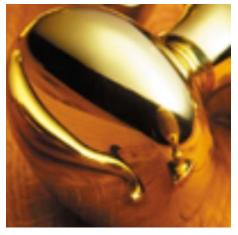

uk VAT No: GB232661872 Company No: 00384076

## **Orbital Mortice Knob**

**£0.00** exc VAT: £0.00

## **Product Images**



## **Short Description**

- 4209 Traditional English made door knobs with concealed fixed roses. Orbital Mortice Knob.
- Dimensions 60mm Knob, 60mm Rose.
- Ideal for use in kitchens, bedrooms and bathrooms.
- To co-ordinate with this T Bar Door Pull we can also supply matching door handles, lever handles and pull handles.
- This range is made to order in the UK please allow 6 weeks for delivery. Please contact us for prices and further information.
- Available in 27 luxury finishes from aged brass and dark bronze to distressed nickel and polished chrome (please see below list for the full the selection).









Marbled Brass

Aged Brass

Satin Brass Unlacquered







Satin Brass

Polished Brass Unlacquered

Polished Brass







Polished Gunmetal Unlacquered

Polished Gunmetal

Distressed Antique Nickel







Antique Nickel

Satin Nickel Plate

Pearl Nickel







Polished Nickel

Satin Chrome Plate

Chrome Plate