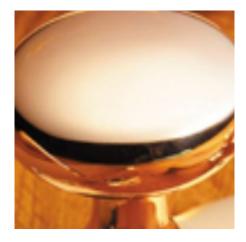

## **Orbital Mortice Knob**

**£0.00** exc VAT: £0.00

## **Short Description**

- 4209 Traditional English made door knobs with concealed fixed roses. Orbital Mortice Knob.
- Dimensions 60mm Knob, 60mm Rose.
- Ideal for use in kitchens, bedrooms and bathrooms.
- To co-ordinate with this T Bar Door Pull we can also supply matching door handles, lever handles and pull handles.
- This range is made to order in the UK please allow 6 weeks for delivery. Please contact us for prices and further information.
- Available in 27 luxury finishes from aged brass and dark bronze to distressed nickel and polished chrome (please see below list for the full the selection).