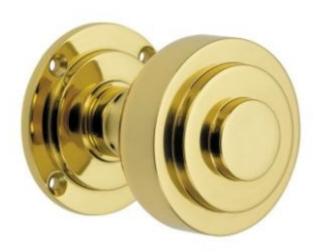

## **Orbital Mortice Knob**

**£0.00** exc VAT: £0.00

## **Short Description**

- 4209 Traditional English made door knobs with concealed fixed roses. Orbital Mortice Knob.
- Dimensions 60mm Knob, 60mm Rose.
- Ideal for use in kitchens, bedrooms and bathrooms.
- To co-ordinate with this T Bar Door Pull we can also supply matching door handles, lever handles and pull handles.
- This range is made to order in the UK please allow 6 weeks for delivery. Please contact us for prices and further information.
- Available in 27 luxury finishes from aged brass and dark bronze to distressed nickel and polished chrome (please see below list for the full the selection).