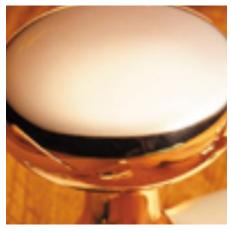

## **Orbital Mortice Knob**

**£0.00** exc VAT: £0.00

## **Short Description**

- 4209 Traditional English made door knobs with concealed fixed roses. Orbital Mortice Knob.
- Dimensions 60mm Knob, 60mm Rose.
- Ideal for use in kitchens, bedrooms and bathrooms.
- To co-ordinate with this T Bar Door Pull we can also supply matching door handles, lever handles and pull handles.
- This range is made to order in the UK please allow 6 weeks for delivery. Please contact us for prices and further information.
- Available in 27 luxury finishes from aged brass and dark bronze to distressed nickel and polished chrome (please see below list for the full the selection).