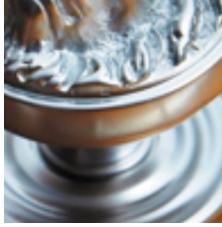

## **Orbital Mortice Knob**

**£0.00** exc VAT: £0.00

## **Short Description**

- 4209 Traditional English made door knobs with concealed fixed roses. Orbital Mortice Knob.
- Dimensions 60mm Knob, 60mm Rose.
- Ideal for use in kitchens, bedrooms and bathrooms.
- To co-ordinate with this T Bar Door Pull we can also supply matching door handles, lever handles and pull handles.
- This range is made to order in the UK please allow 6 weeks for delivery. Please contact us for prices and further information.
- Available in 27 luxury finishes from aged brass and dark bronze to distressed nickel and polished chrome (please see below list for the full the selection).