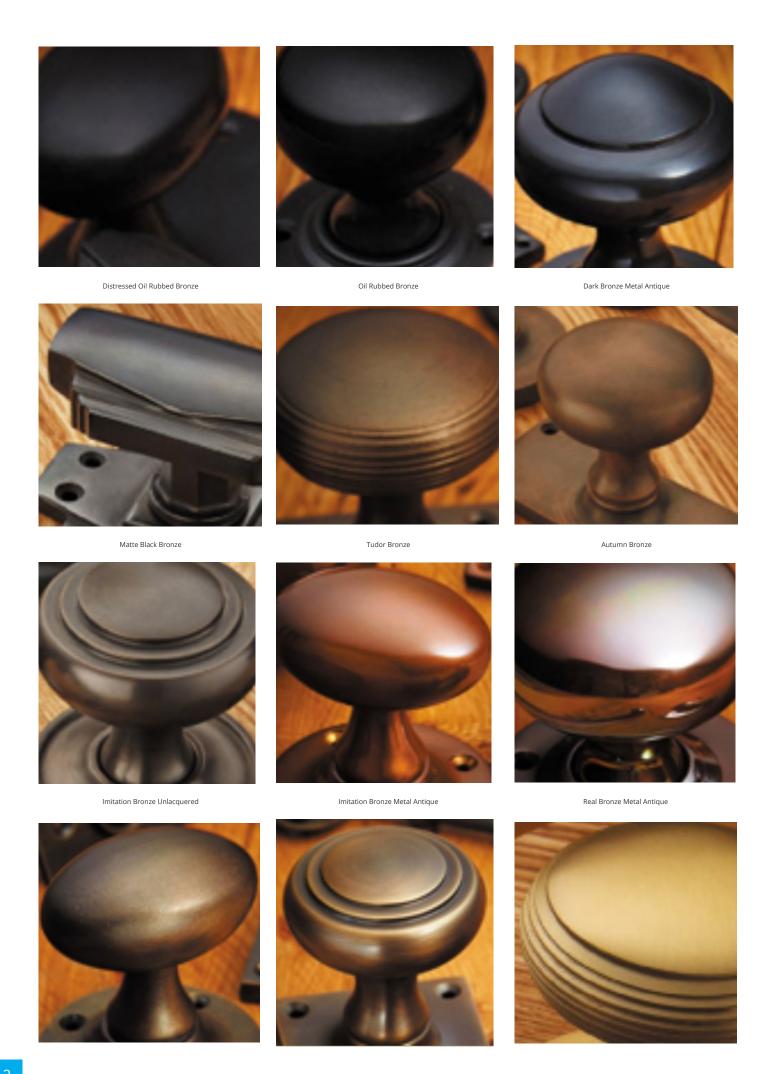

## **Short Description**

- 4209 Traditional English made door knobs with concealed fixed roses. Orbital Mortice Knob.
- Dimensions 60mm Knob, 60mm Rose.
- Ideal for use in kitchens, bedrooms and bathrooms.
- To co-ordinate with this T Bar Door Pull we can also supply matching door handles, lever handles and pull handles.
- This range is made to order in the UK please allow 6 weeks for delivery. Please contact us for prices and further information.
- Available in 27 luxury finishes from aged brass and dark bronze to distressed nickel and polished chrome (please see below list for the full the selection).

Marbled Brass

Aged Brass

Satin Brass Unlacquered

Satin Brass

Polished Brass Unlacquered

Polished Brass

Polished Gunmetal Unlacquered

Polished Gunmetal

Distressed Antique Nickel

Antique Nickel

Satin Nickel Plate

Pearl Nickel

Polished Nickel

Satin Chrome Plate

Chrome Plate