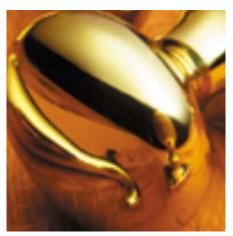

VAT No: GB232661872 Company No: 00384076

## **Orbital Mortice Knob**

**£0.00** exc VAT: £0.00

## **Product Images**



## **Short Description**

- 4209 Traditional English made door knobs with concealed fixed roses. Orbital Mortice Knob.
- Dimensions 60mm Knob, 60mm Rose.
- Ideal for use in kitchens, bedrooms and bathrooms.
- To co-ordinate with this T Bar Door Pull we can also supply matching door handles, lever handles and pull handles.
- This range is made to order in the UK please allow 6 weeks for delivery. Please contact us for prices and further information.
- Available in 27 luxury finishes from aged brass and dark bronze to distressed nickel and polished chrome (please see below list for the full the selection).









Marbled Brass

Aged Brass

Satin Brass Unlacquered







Satin Brass

Polished Brass Unlacquered

Polished Brass







Polished Gunmetal Unlacquered

Polished Gunmetal

Distressed Antique Nickel







Antique Nickel

Satin Nickel Plate

Pearl Nickel







Polished Nickel

Satin Chrome Plate

Chrome Plate