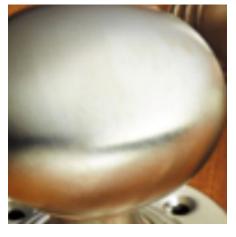

## **Orbital Mortice Knob**

**£0.00** exc VAT: £0.00

## **Short Description**

- 4209 Traditional English made door knobs with concealed fixed roses. Orbital Mortice Knob.
- Dimensions 60mm Knob, 60mm Rose.
- Ideal for use in kitchens, bedrooms and bathrooms.
- To co-ordinate with this T Bar Door Pull we can also supply matching door handles, lever handles and pull handles.
- This range is made to order in the UK please allow 6 weeks for delivery. Please contact us for prices and further information.
- Available in 27 luxury finishes from aged brass and dark bronze to distressed nickel and polished chrome (please see below list for the full the selection).