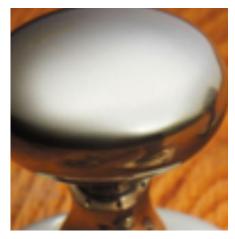

## **Orbital Mortice Knob**

**£0.00** exc VAT: £0.00

## **Short Description**

- 4209 Traditional English made door knobs with concealed fixed roses. Orbital Mortice Knob.
- Dimensions 60mm Knob, 60mm Rose.
- Ideal for use in kitchens, bedrooms and bathrooms.
- To co-ordinate with this T Bar Door Pull we can also supply matching door handles, lever handles and pull handles.
- This range is made to order in the UK please allow 6 weeks for delivery. Please contact us for prices and further information.
- Available in 27 luxury finishes from aged brass and dark bronze to distressed nickel and polished chrome (please see below list for the full the selection).