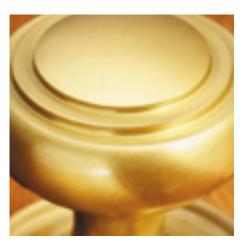

## **Orbital Mortice Knob**

**£0.00** exc VAT: £0.00

## **Short Description**

- 4209 Traditional English made door knobs with concealed fixed roses. Orbital Mortice Knob.
- Dimensions 60mm Knob, 60mm Rose.
- Ideal for use in kitchens, bedrooms and bathrooms.
- To co-ordinate with this T Bar Door Pull we can also supply matching door handles, lever handles and pull handles.
- This range is made to order in the UK please allow 6 weeks for delivery. Please contact us for prices and further information.
- Available in 27 luxury finishes from aged brass and dark bronze to distressed nickel and polished chrome (please see below list for the full the selection).