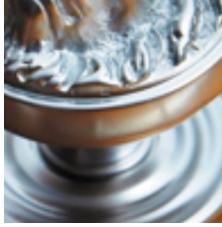

## **Product Images**

## **Short Description**

- 4210 Traditional English made door knobs with concealed fixed roses. Alpine Mortice Knob.
- Dimensions 54mm Knob, 60mm Rose.
- Ideal for use in kitchens, bedrooms and bathrooms.
- To co-ordinate with this T Bar Door Pull we can also supply matching door handles, lever handles and pull handles.
- This range is made to order in the UK please allow 6 weeks for delivery. Please contact us for prices and further information.
- Available in 27 luxury finishes from aged brass and dark bronze to distressed nickel and polished chrome (please see below list for the full the selection).