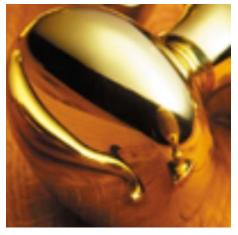

## **Alpine Mortice Knob**

**£0.00** exc VAT: £0.00

## **Short Description**

- 4210 Traditional English made door knobs with concealed fixed roses. Alpine Mortice Knob.
- Dimensions 54mm Knob, 60mm Rose.
- Ideal for use in kitchens, bedrooms and bathrooms.
- To co-ordinate with this T Bar Door Pull we can also supply matching door handles, lever handles and pull handles.
- This range is made to order in the UK please allow 6 weeks for delivery. Please contact us for prices and further information.
- Available in 27 luxury finishes from aged brass and dark bronze to distressed nickel and polished chrome (please see below list for the full the selection).