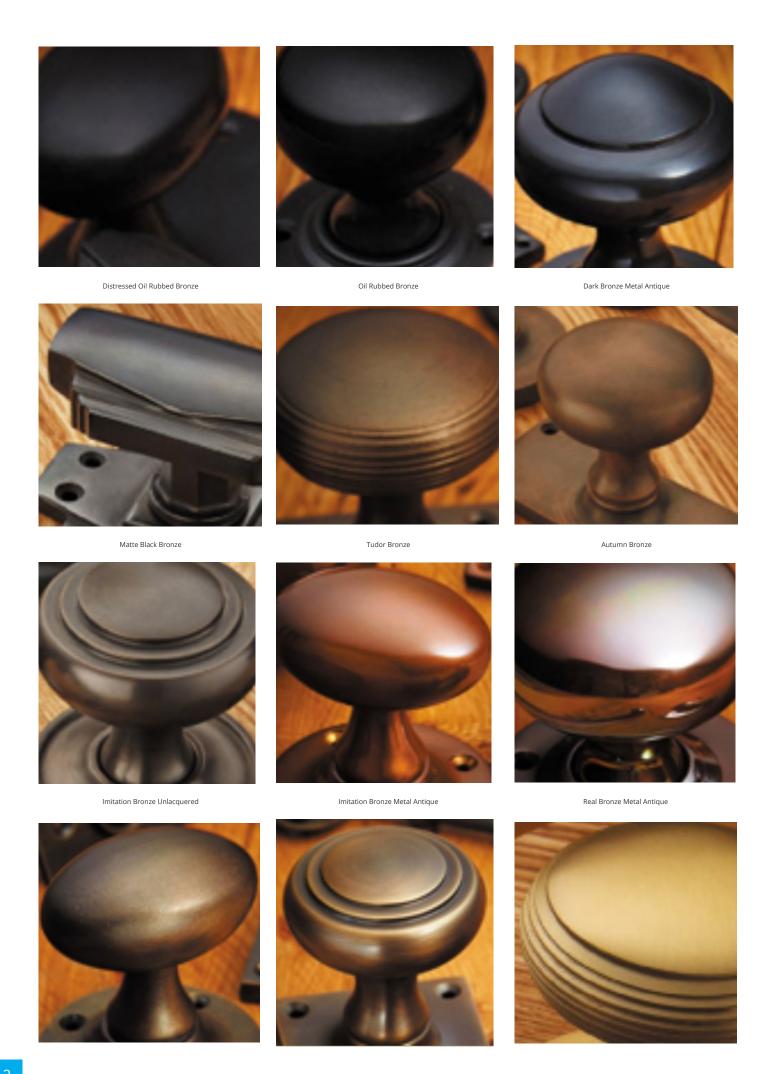

## **Short Description**

- 4210 Traditional English made door knobs with concealed fixed roses. Alpine Mortice Knob.
- Dimensions 54mm Knob, 60mm Rose.
- Ideal for use in kitchens, bedrooms and bathrooms.
- To co-ordinate with this T Bar Door Pull we can also supply matching door handles, lever handles and pull handles.
- This range is made to order in the UK please allow 6 weeks for delivery. Please contact us for prices and further information.
- Available in 27 luxury finishes from aged brass and dark bronze to distressed nickel and polished chrome (please see below list for the full the selection).

Marbled Brass

Aged Brass

Satin Brass Unlacquered

Satin Brass

Polished Brass Unlacquered

Polished Brass

Polished Gunmetal Unlacquered

Polished Gunmetal

Distressed Antique Nickel

Antique Nickel

Satin Nickel Plate

Pearl Nickel

Polished Nickel

Satin Chrome Plate

Chrome Plate