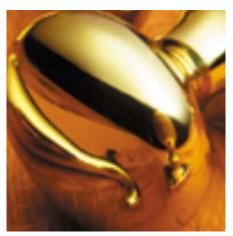

## **Alpine Mortice Knob**

**£0.00** exc VAT: £0.00

## **Short Description**

- 4210 Traditional English made door knobs with concealed fixed roses. Alpine Mortice Knob.
- Dimensions 54mm Knob, 60mm Rose.
- Ideal for use in kitchens, bedrooms and bathrooms.
- To co-ordinate with this T Bar Door Pull we can also supply matching door handles, lever handles and pull handles.
- This range is made to order in the UK please allow 6 weeks for delivery. Please contact us for prices and further information.
- Available in 27 luxury finishes from aged brass and dark bronze to distressed nickel and polished chrome (please see below list for the full the selection).