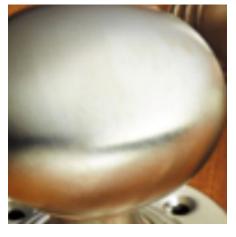

## **Product Images**

## **Short Description**

- 4210 Traditional English made door knobs with concealed fixed roses. Alpine Mortice Knob.
- Dimensions 54mm Knob, 60mm Rose.
- Ideal for use in kitchens, bedrooms and bathrooms.
- To co-ordinate with this T Bar Door Pull we can also supply matching door handles, lever handles and pull handles.
- This range is made to order in the UK please allow 6 weeks for delivery. Please contact us for prices and further information.
- Available in 27 luxury finishes from aged brass and dark bronze to distressed nickel and polished chrome (please see below list for the full the selection).