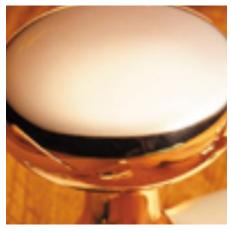

## **Alpine Mortice Knob**

**£0.00** exc VAT: £0.00

## **Short Description**

- 4210 Traditional English made door knobs with concealed fixed roses. Alpine Mortice Knob.
- Dimensions 54mm Knob, 60mm Rose.
- Ideal for use in kitchens, bedrooms and bathrooms.
- To co-ordinate with this T Bar Door Pull we can also supply matching door handles, lever handles and pull handles.
- This range is made to order in the UK please allow 6 weeks for delivery. Please contact us for prices and further information.
- Available in 27 luxury finishes from aged brass and dark bronze to distressed nickel and polished chrome (please see below list for the full the selection).