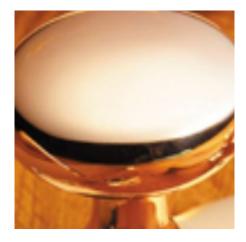

## **Alpine Mortice Knob**

**£0.00** exc VAT: £0.00

## **Short Description**

- 4210 Traditional English made door knobs with concealed fixed roses. Alpine Mortice Knob.
- Dimensions 54mm Knob, 60mm Rose.
- Ideal for use in kitchens, bedrooms and bathrooms.
- To co-ordinate with this T Bar Door Pull we can also supply matching door handles, lever handles and pull handles.
- This range is made to order in the UK please allow 6 weeks for delivery. Please contact us for prices and further information.
- Available in 27 luxury finishes from aged brass and dark bronze to distressed nickel and polished chrome (please see below list for the full the selection).