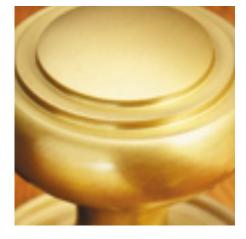

## **Alpine Mortice Knob**

**£0.00** exc VAT: £0.00

## **Short Description**

- 4210 Traditional English made door knobs with concealed fixed roses. Alpine Mortice Knob.
- Dimensions 54mm Knob, 60mm Rose.
- Ideal for use in kitchens, bedrooms and bathrooms.
- To co-ordinate with this T Bar Door Pull we can also supply matching door handles, lever handles and pull handles.
- This range is made to order in the UK please allow 6 weeks for delivery. Please contact us for prices and further information.
- Available in 27 luxury finishes from aged brass and dark bronze to distressed nickel and polished chrome (please see below list for the full the selection).