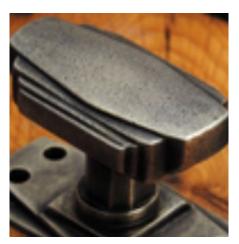

## **Short Description**

- 4210 Traditional English made door knobs with concealed fixed roses. Alpine Mortice Knob.
- Dimensions 54mm Knob, 60mm Rose.
- Ideal for use in kitchens, bedrooms and bathrooms.
- To co-ordinate with this T Bar Door Pull we can also supply matching door handles, lever handles and pull handles.
- This range is made to order in the UK please allow 6 weeks for delivery. Please contact us for prices and further information.
- Available in 27 luxury finishes from aged brass and dark bronze to distressed nickel and polished chrome (please see below list for the full the selection).

Marbled Brass

Aged Brass

Satin Brass Unlacquered

Satin Brass

Polished Brass Unlacquered

Polished Brass

Polished Gunmetal Unlacquered

Polished Gunmetal

Distressed Antique Nickel

Antique Nickel

Satin Nickel Plate

Pearl Nickel

Polished Nickel

Satin Chrome Plate

Chrome Plate