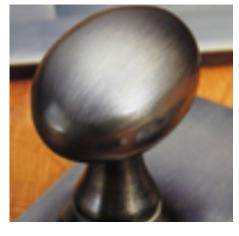

## **Short Description**

- 4210 Traditional English made door knobs with concealed fixed roses. Alpine Mortice Knob.
- Dimensions 54mm Knob, 60mm Rose.
- Ideal for use in kitchens, bedrooms and bathrooms.
- To co-ordinate with this T Bar Door Pull we can also supply matching door handles, lever handles and pull handles.
- This range is made to order in the UK please allow 6 weeks for delivery. Please contact us for prices and further information.
- Available in 27 luxury finishes from aged brass and dark bronze to distressed nickel and polished chrome (please see below list for the full the selection).

Marbled Brass

Aged Brass

Satin Brass Unlacquered

Satin Brass

Polished Brass Unlacquered

Polished Brass

Polished Gunmetal Unlacquered

Polished Gunmetal

Distressed Antique Nickel

Antique Nickel

Satin Nickel Plate

Pearl Nickel

Polished Nickel

Satin Chrome Plate

Chrome Plate