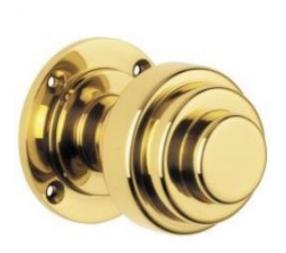

## **Alpine Mortice Knob**

**£0.00** exc VAT: £0.00

## **Short Description**

- 4210 Traditional English made door knobs with concealed fixed roses. Alpine Mortice Knob.
- Dimensions 54mm Knob, 60mm Rose.
- Ideal for use in kitchens, bedrooms and bathrooms.
- To co-ordinate with this T Bar Door Pull we can also supply matching door handles, lever handles and pull handles.
- This range is made to order in the UK please allow 6 weeks for delivery. Please contact us for prices and further information.
- Available in 27 luxury finishes from aged brass and dark bronze to distressed nickel and polished chrome (please see below list for the full the selection).