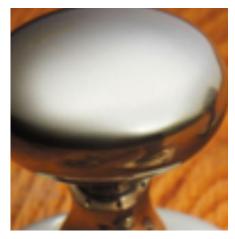

## **Product Images**

## **Short Description**

- 4210 Traditional English made door knobs with concealed fixed roses. Alpine Mortice Knob.
- Dimensions 54mm Knob, 60mm Rose.
- Ideal for use in kitchens, bedrooms and bathrooms.
- To co-ordinate with this T Bar Door Pull we can also supply matching door handles, lever handles and pull handles.
- This range is made to order in the UK please allow 6 weeks for delivery. Please contact us for prices and further information.
- Available in 27 luxury finishes from aged brass and dark bronze to distressed nickel and polished chrome (please see below list for the full the selection).