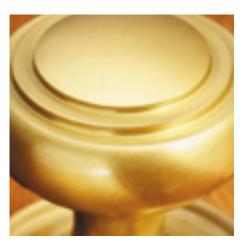

## **Alpine Mortice Knob**

**£0.00** exc VAT: £0.00

## **Short Description**

- 4210 Traditional English made door knobs with concealed fixed roses. Alpine Mortice Knob.
- Dimensions 54mm Knob, 60mm Rose.
- Ideal for use in kitchens, bedrooms and bathrooms.
- To co-ordinate with this T Bar Door Pull we can also supply matching door handles, lever handles and pull handles.
- This range is made to order in the UK please allow 6 weeks for delivery. Please contact us for prices and further information.
- Available in 27 luxury finishes from aged brass and dark bronze to distressed nickel and polished chrome (please see below list for the full the selection).