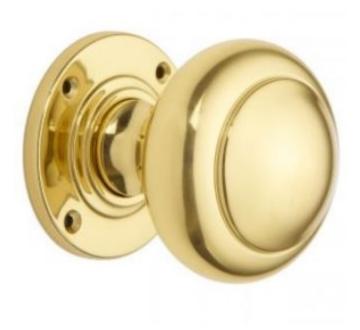

## **Rounded Knob**

## **Short Description**

- 6344M Traditional English made door knobs with concealed fixed roses. Rounded Knob.
- Dimensions 76mm knob, 70mm rose.
- Ideal for use in kitchens, bedrooms and bathrooms.
- To co-ordinate with this T Bar Door Pull we can also supply matching door handles, lever handles and pull handles.
- This range is made to order in the UK please allow 6 weeks for delivery. Please contact us for prices and further information.
- Available in 27 luxury finishes from aged brass and dark bronze to distressed nickel and polished chrome (please see below list for the full the selection).