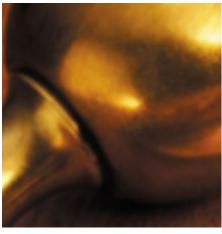

## **Product Images**

## **Short Description**

- 6344M Traditional English made door knobs with concealed fixed roses. Rounded Knob.
- Dimensions 76mm knob, 70mm rose.
- Ideal for use in kitchens, bedrooms and bathrooms.
- To co-ordinate with this T Bar Door Pull we can also supply matching door handles, lever handles and pull handles.
- This range is made to order in the UK please allow 6 weeks for delivery. Please contact us for prices and further information.
- Available in 27 luxury finishes from aged brass and dark bronze to distressed nickel and polished chrome (please see below list for the full the selection).