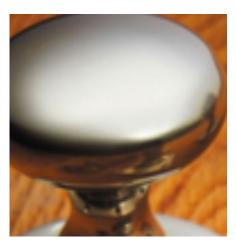

## **Rounded Knob**

## **Short Description**

- 6344M Traditional English made door knobs with concealed fixed roses. Rounded Knob.
- Dimensions 76mm knob, 70mm rose.
- Ideal for use in kitchens, bedrooms and bathrooms.
- To co-ordinate with this T Bar Door Pull we can also supply matching door handles, lever handles and pull handles.
- This range is made to order in the UK please allow 6 weeks for delivery. Please contact us for prices and further information.
- Available in 27 luxury finishes from aged brass and dark bronze to distressed nickel and polished chrome (please see below list for the full the selection).