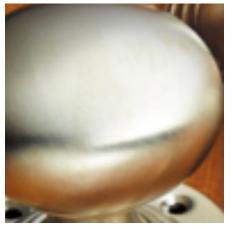

## **Rounded Knob**

## **Short Description**

- 6344M Traditional English made door knobs with concealed fixed roses. Rounded Knob.
- Dimensions 76mm knob, 70mm rose.
- Ideal for use in kitchens, bedrooms and bathrooms.
- To co-ordinate with this T Bar Door Pull we can also supply matching door handles, lever handles and pull handles.
- This range is made to order in the UK please allow 6 weeks for delivery. Please contact us for prices and further information.
- Available in 27 luxury finishes from aged brass and dark bronze to distressed nickel and polished chrome (please see below list for the full the selection).