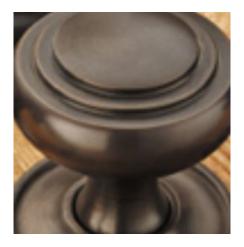

## **Rounded Knob**

## **Short Description**

- 6344M Traditional English made door knobs with concealed fixed roses. Rounded Knob.
- Dimensions 76mm knob, 70mm rose.
- Ideal for use in kitchens, bedrooms and bathrooms.
- To co-ordinate with this T Bar Door Pull we can also supply matching door handles, lever handles and pull handles.
- This range is made to order in the UK please allow 6 weeks for delivery. Please contact us for prices and further information.
- Available in 27 luxury finishes from aged brass and dark bronze to distressed nickel and polished chrome (please see below list for the full the selection).