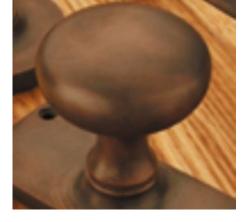

## **Rounded Knob**

## **Short Description**

- 6344M Traditional English made door knobs with concealed fixed roses. Rounded Knob.
- Dimensions 76mm knob, 70mm rose.
- Ideal for use in kitchens, bedrooms and bathrooms.
- To co-ordinate with this T Bar Door Pull we can also supply matching door handles, lever handles and pull handles.
- This range is made to order in the UK please allow 6 weeks for delivery. Please contact us for prices and further information.
- Available in 27 luxury finishes from aged brass and dark bronze to distressed nickel and polished chrome (please see below list for the full the selection).