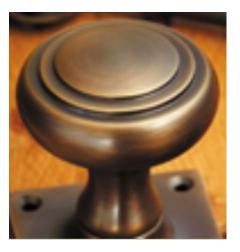

## **Rounded Knob**

## **Short Description**

- 6344M Traditional English made door knobs with concealed fixed roses. Rounded Knob.
- Dimensions 76mm knob, 70mm rose.
- Ideal for use in kitchens, bedrooms and bathrooms.
- To co-ordinate with this T Bar Door Pull we can also supply matching door handles, lever handles and pull handles.
- This range is made to order in the UK please allow 6 weeks for delivery. Please contact us for prices and further information.
- Available in 27 luxury finishes from aged brass and dark bronze to distressed nickel and polished chrome (please see below list for the full the selection).