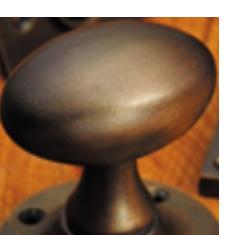

## **Rounded Knob**

## **Short Description**

- 6344M Traditional English made door knobs with concealed fixed roses. Rounded Knob.
- Dimensions 76mm knob, 70mm rose.
- Ideal for use in kitchens, bedrooms and bathrooms.
- To co-ordinate with this T Bar Door Pull we can also supply matching door handles, lever handles and pull handles.
- This range is made to order in the UK please allow 6 weeks for delivery. Please contact us for prices and further information.
- Available in 27 luxury finishes from aged brass and dark bronze to distressed nickel and polished chrome (please see below list for the full the selection).