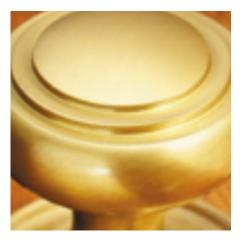

## **Product Images**

## **Short Description**

- 6344M Traditional English made door knobs with concealed fixed roses. Rounded Knob.
- Dimensions 76mm knob, 70mm rose.
- Ideal for use in kitchens, bedrooms and bathrooms.
- To co-ordinate with this T Bar Door Pull we can also supply matching door handles, lever handles and pull handles.
- This range is made to order in the UK please allow 6 weeks for delivery. Please contact us for prices and further information.
- Available in 27 luxury finishes from aged brass and dark bronze to distressed nickel and polished chrome (please see below list for the full the selection).