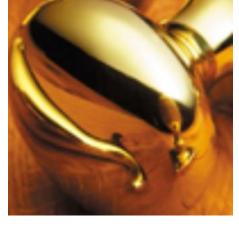

## **Product Images**

## **Short Description**

- 6344M Traditional English made door knobs with concealed fixed roses. Rounded Knob.
- Dimensions 76mm knob, 70mm rose.
- Ideal for use in kitchens, bedrooms and bathrooms.
- To co-ordinate with this T Bar Door Pull we can also supply matching door handles, lever handles and pull handles.
- This range is made to order in the UK please allow 6 weeks for delivery. Please contact us for prices and further information.
- Available in 27 luxury finishes from aged brass and dark bronze to distressed nickel and polished chrome (please see below list for the full the selection).