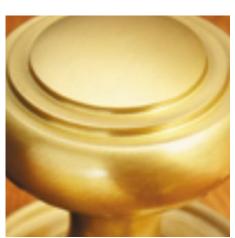

## **Product Images**

## **Short Description**

- 6344M Traditional English made door knobs with concealed fixed roses. Rounded Knob.
- Dimensions 76mm knob, 70mm rose.
- Ideal for use in kitchens, bedrooms and bathrooms.
- To co-ordinate with this T Bar Door Pull we can also supply matching door handles, lever handles and pull handles.
- This range is made to order in the UK please allow 6 weeks for delivery. Please contact us for prices and further information.
- Available in 27 luxury finishes from aged brass and dark bronze to distressed nickel and polished chrome (please see below list for the full the selection).