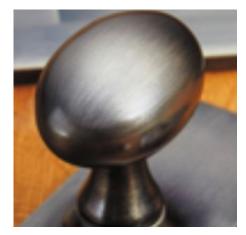

## **Rounded Knob**

## **Short Description**

- 6344M Traditional English made door knobs with concealed fixed roses. Rounded Knob.
- Dimensions 76mm knob, 70mm rose.
- Ideal for use in kitchens, bedrooms and bathrooms.
- To co-ordinate with this T Bar Door Pull we can also supply matching door handles, lever handles and pull handles.
- This range is made to order in the UK please allow 6 weeks for delivery. Please contact us for prices and further information.
- Available in 27 luxury finishes from aged brass and dark bronze to distressed nickel and polished chrome (please see below list for the full the selection).