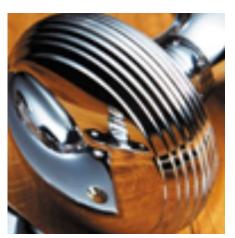

## **Large Reeded Ball Knob**

**£0.00** exc VAT: £0.00

## **Short Description**

- 6346L Traditional English made door knobs with concealed fixed roses.Large Reeded Ball Knob.
- Dimensions 67mm.
- Ideal for use in kitchens, bedrooms and bathrooms.
- To co-ordinate with this T Bar Door Pull we can also supply matching door handles, lever handles and pull handles.
- This range is made to order in the UK please allow 6 weeks for delivery. Please contact us for prices and further information.
- Available in 27 luxury finishes from aged brass and dark bronze to distressed nickel and polished chrome (please see below list for the full the selection).