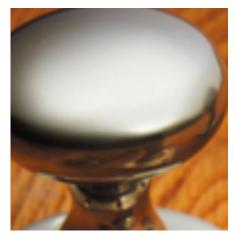

## **Large Reeded Ball Knob**

**£0.00** exc VAT: £0.00

## **Short Description**

- 6346L Traditional English made door knobs with concealed fixed roses.Large Reeded Ball Knob.
- Dimensions 67mm.
- Ideal for use in kitchens, bedrooms and bathrooms.
- To co-ordinate with this T Bar Door Pull we can also supply matching door handles, lever handles and pull handles.
- This range is made to order in the UK please allow 6 weeks for delivery. Please contact us for prices and further information.
- Available in 27 luxury finishes from aged brass and dark bronze to distressed nickel and polished chrome (please see below list for the full the selection).