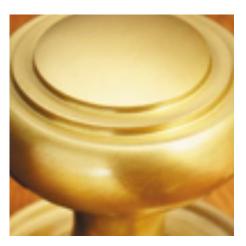

## **Large Reeded Ball Knob**

**£0.00** exc VAT: £0.00

## **Short Description**

- 6346L Traditional English made door knobs with concealed fixed roses.Large Reeded Ball Knob.
- Dimensions 67mm.
- Ideal for use in kitchens, bedrooms and bathrooms.
- To co-ordinate with this T Bar Door Pull we can also supply matching door handles, lever handles and pull handles.
- This range is made to order in the UK please allow 6 weeks for delivery. Please contact us for prices and further information.
- Available in 27 luxury finishes from aged brass and dark bronze to distressed nickel and polished chrome (please see below list for the full the selection).