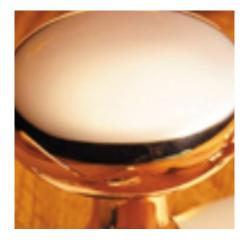

## **Large Reeded Ball Knob**

**£0.00** exc VAT: £0.00

## **Short Description**

- 6346L Traditional English made door knobs with concealed fixed roses.Large Reeded Ball Knob.
- Dimensions 67mm.
- Ideal for use in kitchens, bedrooms and bathrooms.
- To co-ordinate with this T Bar Door Pull we can also supply matching door handles, lever handles and pull handles.
- This range is made to order in the UK please allow 6 weeks for delivery. Please contact us for prices and further information.
- Available in 27 luxury finishes from aged brass and dark bronze to distressed nickel and polished chrome (please see below list for the full the selection).