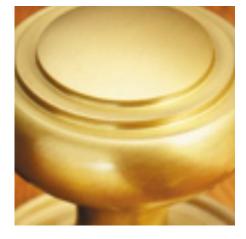

## **Large Reeded Ball Knob**

**£0.00** exc VAT: £0.00

## **Short Description**

- 6346L Traditional English made door knobs with concealed fixed roses.Large Reeded Ball Knob.
- Dimensions 67mm.
- Ideal for use in kitchens, bedrooms and bathrooms.
- To co-ordinate with this T Bar Door Pull we can also supply matching door handles, lever handles and pull handles.
- This range is made to order in the UK please allow 6 weeks for delivery. Please contact us for prices and further information.
- Available in 27 luxury finishes from aged brass and dark bronze to distressed nickel and polished chrome (please see below list for the full the selection).