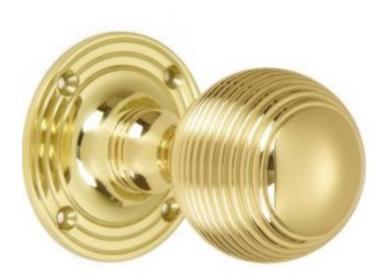

## **Large Reeded Ball Knob**

**£0.00** exc VAT: £0.00

## **Short Description**

- 6346L Traditional English made door knobs with concealed fixed roses.Large Reeded Ball Knob.
- Dimensions 67mm.
- Ideal for use in kitchens, bedrooms and bathrooms.
- To co-ordinate with this T Bar Door Pull we can also supply matching door handles, lever handles and pull handles.
- This range is made to order in the UK please allow 6 weeks for delivery. Please contact us for prices and further information.
- Available in 27 luxury finishes from aged brass and dark bronze to distressed nickel and polished chrome (please see below list for the full the selection).