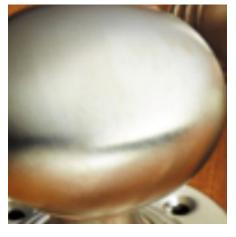

## **Large Reeded Ball Knob**

**£0.00** exc VAT: £0.00

## **Short Description**

- 6346L Traditional English made door knobs with concealed fixed roses.Large Reeded Ball Knob.
- Dimensions 67mm.
- Ideal for use in kitchens, bedrooms and bathrooms.
- To co-ordinate with this T Bar Door Pull we can also supply matching door handles, lever handles and pull handles.
- This range is made to order in the UK please allow 6 weeks for delivery. Please contact us for prices and further information.
- Available in 27 luxury finishes from aged brass and dark bronze to distressed nickel and polished chrome (please see below list for the full the selection).