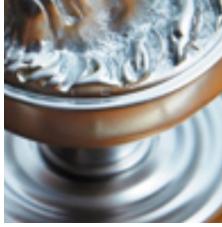

## **Large Reeded Ball Knob**

**£0.00** exc VAT: £0.00

## **Short Description**

- 6346L Traditional English made door knobs with concealed fixed roses.Large Reeded Ball Knob.
- Dimensions 67mm.
- Ideal for use in kitchens, bedrooms and bathrooms.
- To co-ordinate with this T Bar Door Pull we can also supply matching door handles, lever handles and pull handles.
- This range is made to order in the UK please allow 6 weeks for delivery. Please contact us for prices and further information.
- Available in 27 luxury finishes from aged brass and dark bronze to distressed nickel and polished chrome (please see below list for the full the selection).