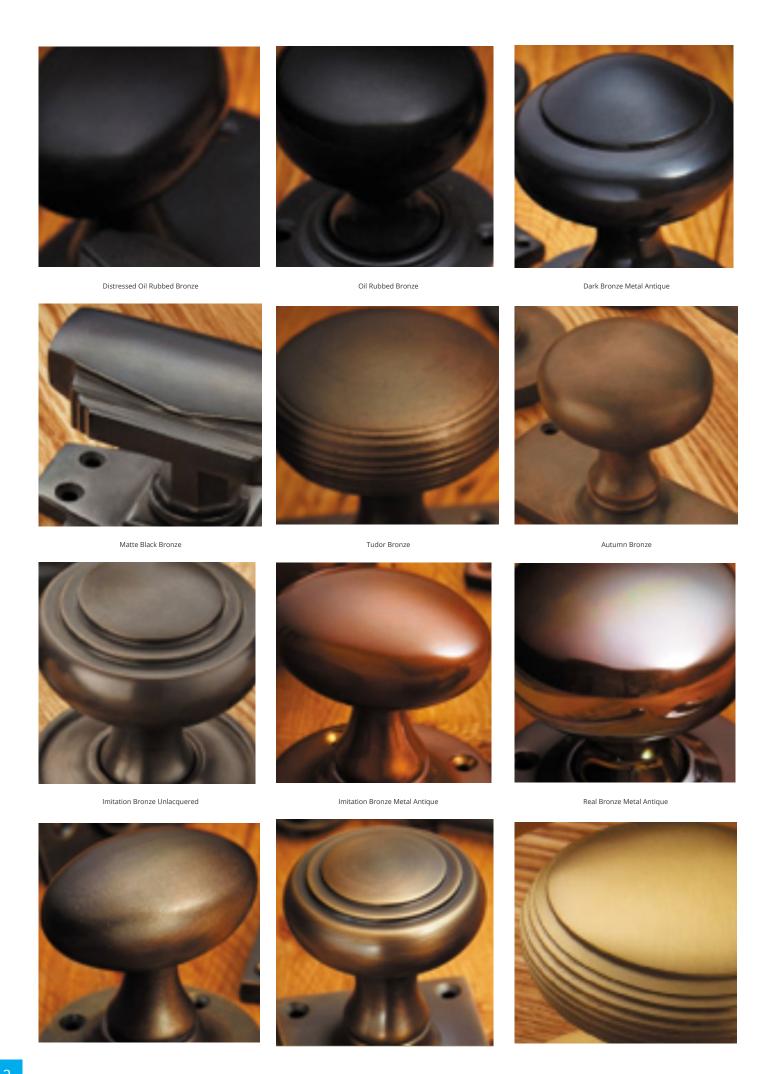

## **Short Description**

- 6346L Traditional English made door knobs with concealed fixed roses.Large Reeded Ball Knob.
- Dimensions 67mm.
- Ideal for use in kitchens, bedrooms and bathrooms.
- To co-ordinate with this T Bar Door Pull we can also supply matching door handles, lever handles and pull handles.
- This range is made to order in the UK please allow 6 weeks for delivery. Please contact us for prices and further information.
- Available in 27 luxury finishes from aged brass and dark bronze to distressed nickel and polished chrome (please see below list for the full the selection).