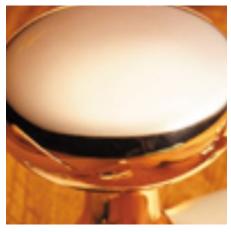

## **Large Reeded Ball Knob**

**£0.00** exc VAT: £0.00

## **Short Description**

- 6346L Traditional English made door knobs with concealed fixed roses.Large Reeded Ball Knob.
- Dimensions 67mm.
- Ideal for use in kitchens, bedrooms and bathrooms.
- To co-ordinate with this T Bar Door Pull we can also supply matching door handles, lever handles and pull handles.
- This range is made to order in the UK please allow 6 weeks for delivery. Please contact us for prices and further information.
- Available in 27 luxury finishes from aged brass and dark bronze to distressed nickel and polished chrome (please see below list for the full the selection).