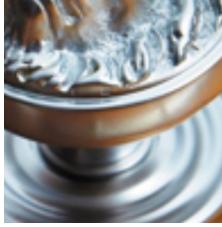

## **Stepped And Reeded Mortice Knob**

**£0.00** exc VAT: £0.00

## **Short Description**

- Traditional English made door knobs with concealed fixed roses. Stepped And Reeded Mortice Knob
- Ideal for use in kitchens, bedrooms and bathrooms.
- To co-ordinate with this T Bar Door Pull we can also supply matching door handles, lever handles and pull handles.
- This range is made to order in the UK please allow 6 weeks for delivery. Please contact us for prices and further information.
- Available in 27 luxury finishes from aged brass and dark bronze to distressed nickel and polished chrome (please see below list for the full the selection).