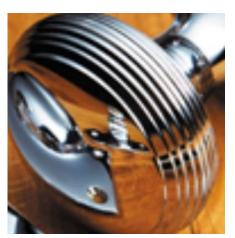

## **Product Images**

## **Short Description**

- Traditional English made door knobs with concealed fixed roses. Stepped And Reeded Mortice Knob
- Ideal for use in kitchens, bedrooms and bathrooms.
- To co-ordinate with this T Bar Door Pull we can also supply matching door handles, lever handles and pull handles.
- This range is made to order in the UK please allow 6 weeks for delivery. Please contact us for prices and further information.
- Available in 27 luxury finishes from aged brass and dark bronze to distressed nickel and polished chrome (please see below list for the full the selection).