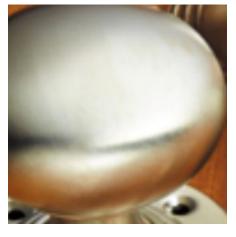

## **Stepped And Reeded Mortice Knob**

**£0.00** exc VAT: £0.00

## **Short Description**

- Traditional English made door knobs with concealed fixed roses. Stepped And Reeded Mortice Knob
- Ideal for use in kitchens, bedrooms and bathrooms.
- To co-ordinate with this T Bar Door Pull we can also supply matching door handles, lever handles and pull handles.
- This range is made to order in the UK please allow 6 weeks for delivery. Please contact us for prices and further information.
- Available in 27 luxury finishes from aged brass and dark bronze to distressed nickel and polished chrome (please see below list for the full the selection).