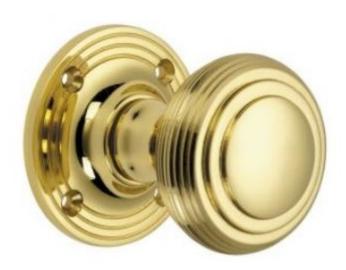

## **Stepped And Reeded Mortice Knob**

**£0.00** exc VAT: £0.00

## **Short Description**

- Traditional English made door knobs with concealed fixed roses. Stepped And Reeded Mortice Knob
- Ideal for use in kitchens, bedrooms and bathrooms.
- To co-ordinate with this T Bar Door Pull we can also supply matching door handles, lever handles and pull handles.
- This range is made to order in the UK please allow 6 weeks for delivery. Please contact us for prices and further information.
- Available in 27 luxury finishes from aged brass and dark bronze to distressed nickel and polished chrome (please see below list for the full the selection).