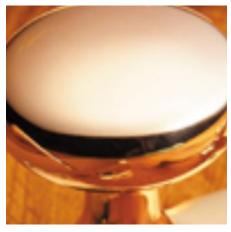

## **Stepped And Reeded Mortice Knob**

**£0.00** exc VAT: £0.00

## **Short Description**

- Traditional English made door knobs with concealed fixed roses. Stepped And Reeded Mortice Knob
- Ideal for use in kitchens, bedrooms and bathrooms.
- To co-ordinate with this T Bar Door Pull we can also supply matching door handles, lever handles and pull handles.
- This range is made to order in the UK please allow 6 weeks for delivery. Please contact us for prices and further information.
- Available in 27 luxury finishes from aged brass and dark bronze to distressed nickel and polished chrome (please see below list for the full the selection).