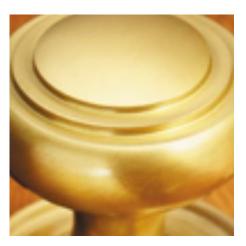

## **Stepped And Reeded Mortice Knob**

**£0.00** exc VAT: £0.00

## **Short Description**

- Traditional English made door knobs with concealed fixed roses. Stepped And Reeded Mortice Knob
- Ideal for use in kitchens, bedrooms and bathrooms.
- To co-ordinate with this T Bar Door Pull we can also supply matching door handles, lever handles and pull handles.
- This range is made to order in the UK please allow 6 weeks for delivery. Please contact us for prices and further information.
- Available in 27 luxury finishes from aged brass and dark bronze to distressed nickel and polished chrome (please see below list for the full the selection).