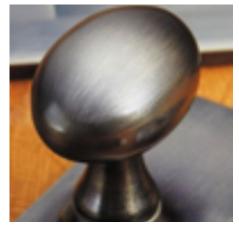

## **Stepped And Reeded Mortice Knob**

**£0.00** exc VAT: £0.00

## **Short Description**

- Traditional English made door knobs with concealed fixed roses. Stepped And Reeded Mortice Knob
- Ideal for use in kitchens, bedrooms and bathrooms.
- To co-ordinate with this T Bar Door Pull we can also supply matching door handles, lever handles and pull handles.
- This range is made to order in the UK please allow 6 weeks for delivery. Please contact us for prices and further information.
- Available in 27 luxury finishes from aged brass and dark bronze to distressed nickel and polished chrome (please see below list for the full the selection).