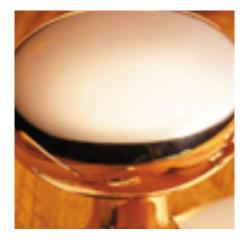

## **Stepped And Reeded Mortice Knob**

**£0.00** exc VAT: £0.00

## **Short Description**

- Traditional English made door knobs with concealed fixed roses. Stepped And Reeded Mortice Knob
- Ideal for use in kitchens, bedrooms and bathrooms.
- To co-ordinate with this T Bar Door Pull we can also supply matching door handles, lever handles and pull handles.
- This range is made to order in the UK please allow 6 weeks for delivery. Please contact us for prices and further information.
- Available in 27 luxury finishes from aged brass and dark bronze to distressed nickel and polished chrome (please see below list for the full the selection).