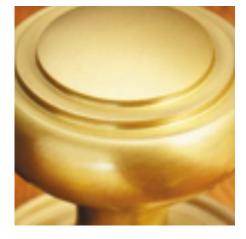

## **Stepped And Reeded Mortice Knob**

**£0.00** exc VAT: £0.00

## **Short Description**

- Traditional English made door knobs with concealed fixed roses. Stepped And Reeded Mortice Knob
- Ideal for use in kitchens, bedrooms and bathrooms.
- To co-ordinate with this T Bar Door Pull we can also supply matching door handles, lever handles and pull handles.
- This range is made to order in the UK please allow 6 weeks for delivery. Please contact us for prices and further information.
- Available in 27 luxury finishes from aged brass and dark bronze to distressed nickel and polished chrome (please see below list for the full the selection).