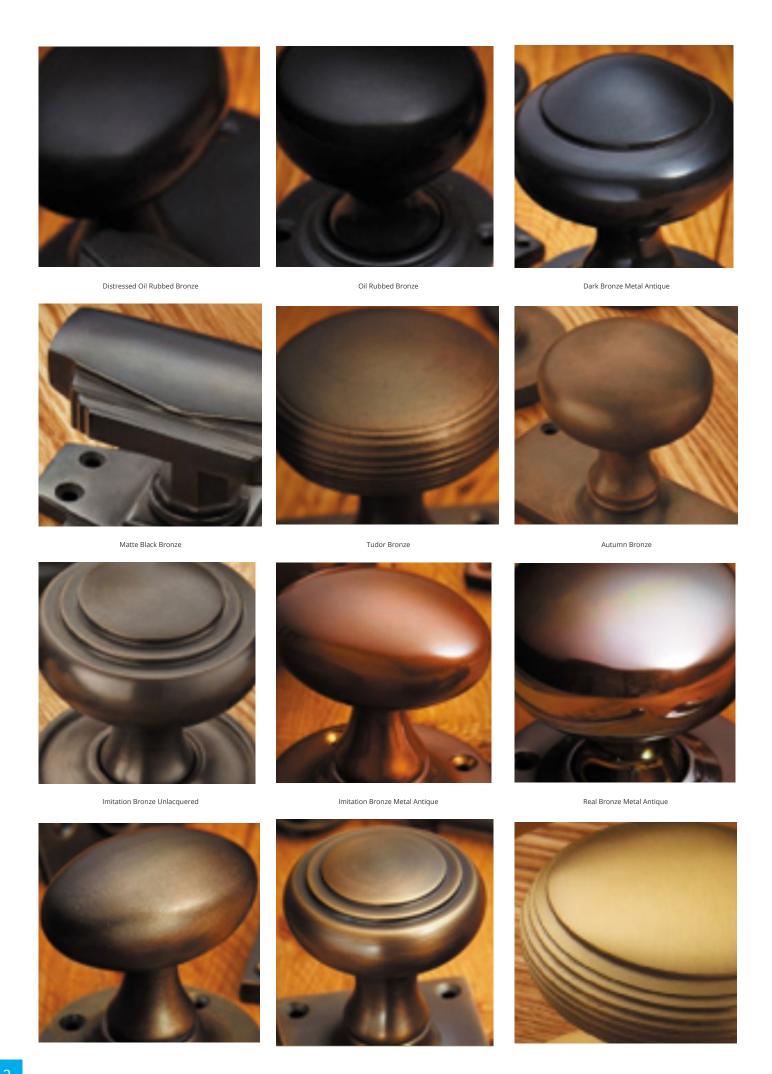

## **Short Description**

- Traditional English made door knobs with concealed fixed roses. Stepped And Reeded Mortice Knob
- Ideal for use in kitchens, bedrooms and bathrooms.
- To co-ordinate with this T Bar Door Pull we can also supply matching door handles, lever handles and pull handles.
- This range is made to order in the UK please allow 6 weeks for delivery. Please contact us for prices and further information.
- Available in 27 luxury finishes from aged brass and dark bronze to distressed nickel and polished chrome (please see below list for the full the selection).

Distressed Antique Nickel

Antique Nickel

Satin Nickel Plate

Pearl Nickel

Polished Nickel

Satin Chrome Plate

Chrome Plate