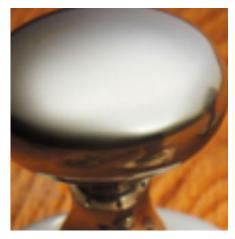

## **Stepped And Reeded Mortice Knob**

**£0.00** exc VAT: £0.00

## **Short Description**

- Traditional English made door knobs with concealed fixed roses. Stepped And Reeded Mortice Knob
- Ideal for use in kitchens, bedrooms and bathrooms.
- To co-ordinate with this T Bar Door Pull we can also supply matching door handles, lever handles and pull handles.
- This range is made to order in the UK please allow 6 weeks for delivery. Please contact us for prices and further information.
- Available in 27 luxury finishes from aged brass and dark bronze to distressed nickel and polished chrome (please see below list for the full the selection).