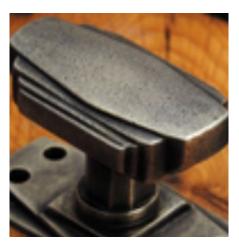

## **Stepped And Reeded Mortice Knob**

**£0.00** exc VAT: £0.00

## **Short Description**

- Traditional English made door knobs with concealed fixed roses. Stepped And Reeded Mortice Knob
- Ideal for use in kitchens, bedrooms and bathrooms.
- To co-ordinate with this T Bar Door Pull we can also supply matching door handles, lever handles and pull handles.
- This range is made to order in the UK please allow 6 weeks for delivery. Please contact us for prices and further information.
- Available in 27 luxury finishes from aged brass and dark bronze to distressed nickel and polished chrome (please see below list for the full the selection).