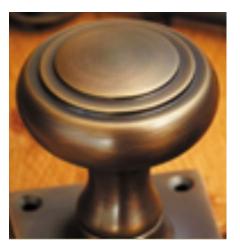

## Art Deco Mortice Knob Furniture

## **Short Description**

- Traditional English made door knobs with concealed fixed roses.Art Deco Mortice Knob Furniture
- Ideal for use in kitchens, bedrooms and bathrooms.
- To co-ordinate with this T Bar Door Pull we can also supply matching door handles, lever handles and pull handles.
- This range is made to order in the UK please allow 6 weeks for delivery. Please contact us for prices and further information.
- Available in 27 luxury finishes from aged brass and dark bronze to distressed nickel and polished chrome (please see below list for the full the selection).