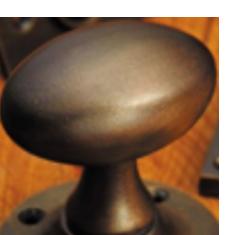

## Art Deco Mortice Knob Furniture

## **Short Description**

- Traditional English made door knobs with concealed fixed roses.Art Deco Mortice Knob Furniture
- Ideal for use in kitchens, bedrooms and bathrooms.
- To co-ordinate with this T Bar Door Pull we can also supply matching door handles, lever handles and pull handles.
- This range is made to order in the UK please allow 6 weeks for delivery. Please contact us for prices and further information.
- Available in 27 luxury finishes from aged brass and dark bronze to distressed nickel and polished chrome (please see below list for the full the selection).