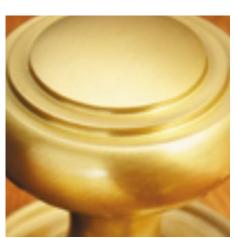

## Art Deco Mortice Knob Furniture

## **Short Description**

- Traditional English made door knobs with concealed fixed roses.Art Deco Mortice Knob Furniture
- Ideal for use in kitchens, bedrooms and bathrooms.
- To co-ordinate with this T Bar Door Pull we can also supply matching door handles, lever handles and pull handles.
- This range is made to order in the UK please allow 6 weeks for delivery. Please contact us for prices and further information.
- Available in 27 luxury finishes from aged brass and dark bronze to distressed nickel and polished chrome (please see below list for the full the selection).