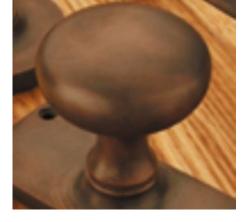

## Art Deco Mortice Knob Furniture

## **Short Description**

- Traditional English made door knobs with concealed fixed roses.Art Deco Mortice Knob Furniture
- Ideal for use in kitchens, bedrooms and bathrooms.
- To co-ordinate with this T Bar Door Pull we can also supply matching door handles, lever handles and pull handles.
- This range is made to order in the UK please allow 6 weeks for delivery. Please contact us for prices and further information.
- Available in 27 luxury finishes from aged brass and dark bronze to distressed nickel and polished chrome (please see below list for the full the selection).