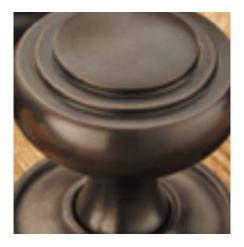

## Art Deco Mortice Knob Furniture

## **Short Description**

- Traditional English made door knobs with concealed fixed roses.Art Deco Mortice Knob Furniture
- Ideal for use in kitchens, bedrooms and bathrooms.
- To co-ordinate with this T Bar Door Pull we can also supply matching door handles, lever handles and pull handles.
- This range is made to order in the UK please allow 6 weeks for delivery. Please contact us for prices and further information.
- Available in 27 luxury finishes from aged brass and dark bronze to distressed nickel and polished chrome (please see below list for the full the selection).