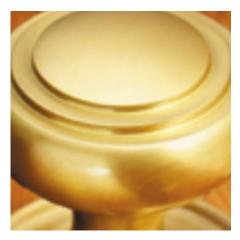

## Art Deco Mortice Knob Furniture

## **Short Description**

- Traditional English made door knobs with concealed fixed roses.Art Deco Mortice Knob Furniture
- Ideal for use in kitchens, bedrooms and bathrooms.
- To co-ordinate with this T Bar Door Pull we can also supply matching door handles, lever handles and pull handles.
- This range is made to order in the UK please allow 6 weeks for delivery. Please contact us for prices and further information.
- Available in 27 luxury finishes from aged brass and dark bronze to distressed nickel and polished chrome (please see below list for the full the selection).