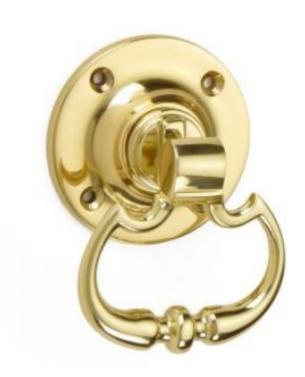

## **Beaded Dutch Drop Rim Handle**

**£0.00** exc VAT: £0.00

## **Short Description**

- 1717R Traditional English made knobs to fit rim locks. Beaded Dutch Drop Rim Handle.
- Dimensions 60mm
- $\bullet \;\;$  Ideal for use in kitchens, bedrooms and bathrooms.
- To co-ordinate with this knob we can also supply matching door handles, lever handles and pull handles.
- This range is made to order in the UK please allow 6 weeks for delivery. Please contact us for prices and further information.
- Available in 27 luxury finishes from aged brass and dark bronze to distressed nickel and polished chrome (please see below list for the full the selection).