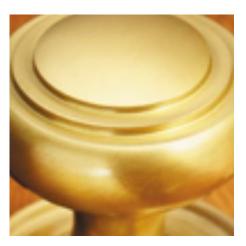

## **Beaded Dutch Drop Rim Handle**

**£0.00** exc VAT: £0.00

## **Short Description**

- 1717R Traditional English made knobs to fit rim locks. Beaded Dutch Drop Rim Handle.
- Dimensions 60mm
- $\bullet \;\;$  Ideal for use in kitchens, bedrooms and bathrooms.
- To co-ordinate with this knob we can also supply matching door handles, lever handles and pull handles.
- This range is made to order in the UK please allow 6 weeks for delivery. Please contact us for prices and further information.
- Available in 27 luxury finishes from aged brass and dark bronze to distressed nickel and polished chrome (please see below list for the full the selection).