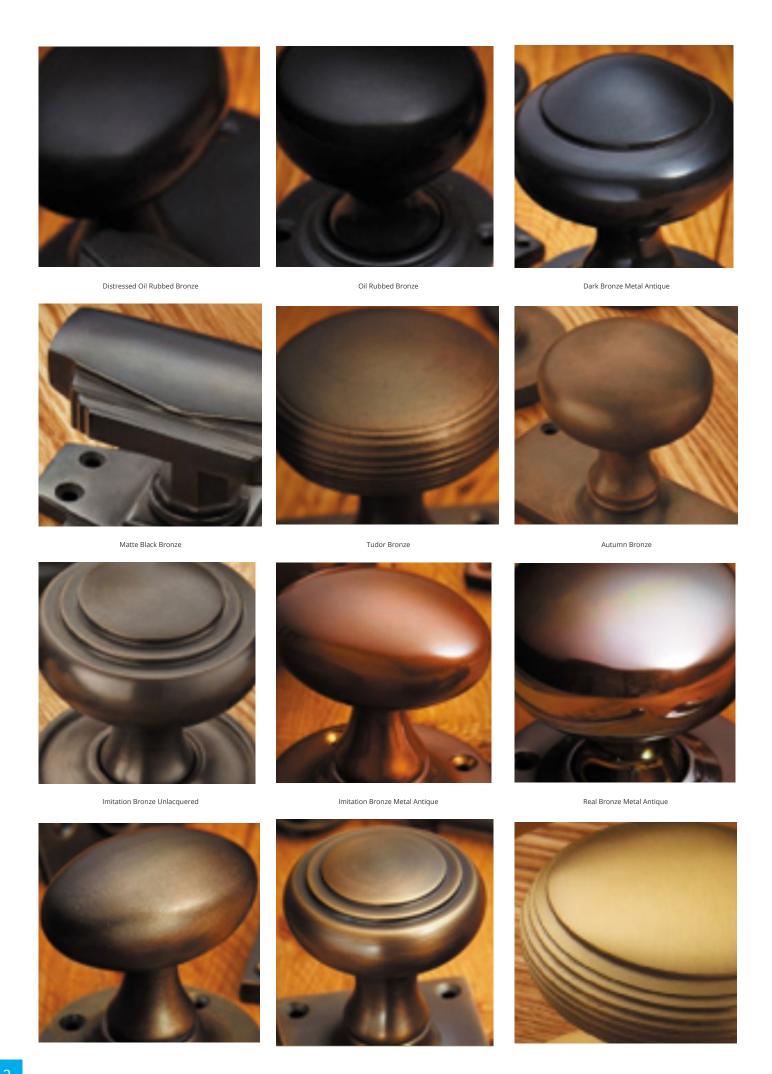

## **Short Description**

- 1717R Traditional English made knobs to fit rim locks. Beaded Dutch Drop Rim Handle.
- Dimensions 60mm
- $\bullet \;\;$  Ideal for use in kitchens, bedrooms and bathrooms.
- To co-ordinate with this knob we can also supply matching door handles, lever handles and pull handles.
- This range is made to order in the UK please allow 6 weeks for delivery. Please contact us for prices and further information.
- Available in 27 luxury finishes from aged brass and dark bronze to distressed nickel and polished chrome (please see below list for the full the selection).

Marbled Brass

Aged Brass

Satin Brass Unlacquered

Satin Brass

Polished Brass Unlacquered

Polished Brass

Polished Gunmetal Unlacquered

Polished Gunmetal

Distressed Antique Nickel

Satin Nickel Plate

Pearl Nickel

Polished Nickel

Satin Chrome Plate

Chrome Plate