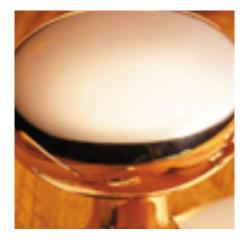

## **Beaded Dutch Drop Rim Handle**

**£0.00** exc VAT: £0.00

## **Short Description**

- 1717R Traditional English made knobs to fit rim locks. Beaded Dutch Drop Rim Handle.
- Dimensions 60mm
- $\bullet \;\;$  Ideal for use in kitchens, bedrooms and bathrooms.
- To co-ordinate with this knob we can also supply matching door handles, lever handles and pull handles.
- This range is made to order in the UK please allow 6 weeks for delivery. Please contact us for prices and further information.
- Available in 27 luxury finishes from aged brass and dark bronze to distressed nickel and polished chrome (please see below list for the full the selection).