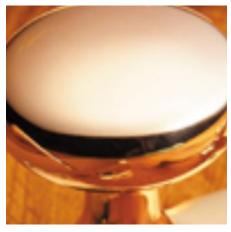

## **Beaded Dutch Drop Rim Handle**

**£0.00** exc VAT: £0.00

## **Short Description**

- 1717R Traditional English made knobs to fit rim locks. Beaded Dutch Drop Rim Handle.
- Dimensions 60mm
- $\bullet \;\;$  Ideal for use in kitchens, bedrooms and bathrooms.
- To co-ordinate with this knob we can also supply matching door handles, lever handles and pull handles.
- This range is made to order in the UK please allow 6 weeks for delivery. Please contact us for prices and further information.
- Available in 27 luxury finishes from aged brass and dark bronze to distressed nickel and polished chrome (please see below list for the full the selection).