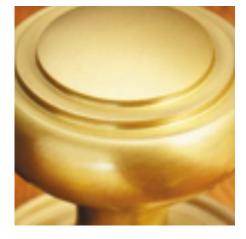

## **Beaded Dutch Drop Rim Handle**

**£0.00** exc VAT: £0.00

## **Short Description**

- 1717R Traditional English made knobs to fit rim locks. Beaded Dutch Drop Rim Handle.
- Dimensions 60mm
- $\bullet \;\;$  Ideal for use in kitchens, bedrooms and bathrooms.
- To co-ordinate with this knob we can also supply matching door handles, lever handles and pull handles.
- This range is made to order in the UK please allow 6 weeks for delivery. Please contact us for prices and further information.
- Available in 27 luxury finishes from aged brass and dark bronze to distressed nickel and polished chrome (please see below list for the full the selection).