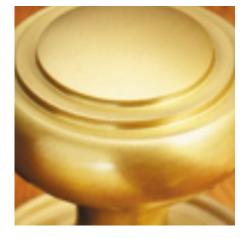

## **Plain Dutch Drop Rim Handle**

**£0.00** exc VAT: £0.00

## **Short Description**

- 1718R Traditional English made knobs to fit rim locks. Plain Dutch Drop Rim Handle.
- Dimensions 60mm
- Ideal for use in kitchens, bedrooms and bathrooms.
- To co-ordinate with this knob we can also supply matching door handles, lever handles and pull handles.
- This range is made to order in the UK please allow 6 weeks for delivery. Please contact us for prices and further information.
- Available in 27 luxury finishes from aged brass and dark bronze to distressed nickel and polished chrome (please see below list for the full the selection).