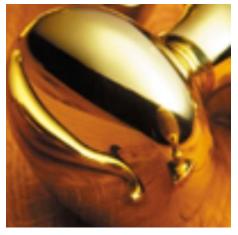

## **Plain Dutch Drop Rim Handle**

**£0.00** exc VAT: £0.00

## **Short Description**

- 1718R Traditional English made knobs to fit rim locks. Plain Dutch Drop Rim Handle.
- Dimensions 60mm
- Ideal for use in kitchens, bedrooms and bathrooms.
- To co-ordinate with this knob we can also supply matching door handles, lever handles and pull handles.
- This range is made to order in the UK please allow 6 weeks for delivery. Please contact us for prices and further information.
- Available in 27 luxury finishes from aged brass and dark bronze to distressed nickel and polished chrome (please see below list for the full the selection).