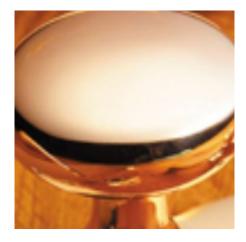

## **Plain Dutch Drop Rim Handle**

**£0.00** exc VAT: £0.00

## **Short Description**

- 1718R Traditional English made knobs to fit rim locks. Plain Dutch Drop Rim Handle.
- Dimensions 60mm
- Ideal for use in kitchens, bedrooms and bathrooms.
- To co-ordinate with this knob we can also supply matching door handles, lever handles and pull handles.
- This range is made to order in the UK please allow 6 weeks for delivery. Please contact us for prices and further information.
- Available in 27 luxury finishes from aged brass and dark bronze to distressed nickel and polished chrome (please see below list for the full the selection).