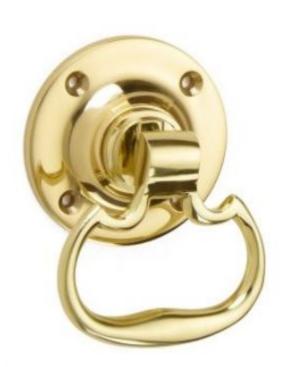

## **Plain Dutch Drop Rim Handle**

**£0.00** exc VAT: £0.00

## **Short Description**

- 1718R Traditional English made knobs to fit rim locks. Plain Dutch Drop Rim Handle.
- Dimensions 60mm
- Ideal for use in kitchens, bedrooms and bathrooms.
- To co-ordinate with this knob we can also supply matching door handles, lever handles and pull handles.
- This range is made to order in the UK please allow 6 weeks for delivery. Please contact us for prices and further information.
- Available in 27 luxury finishes from aged brass and dark bronze to distressed nickel and polished chrome (please see below list for the full the selection).