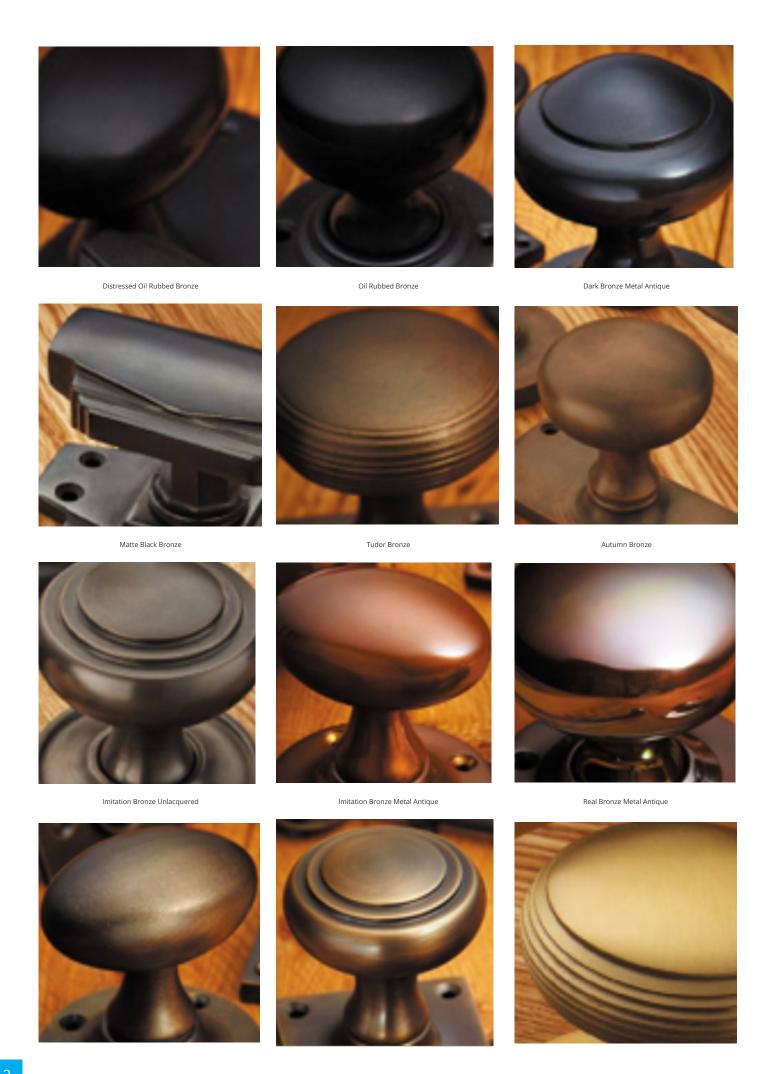

## **Short Description**

- 1718R Traditional English made knobs to fit rim locks. Plain Dutch Drop Rim Handle.
- Dimensions 60mm
- Ideal for use in kitchens, bedrooms and bathrooms.
- To co-ordinate with this knob we can also supply matching door handles, lever handles and pull handles.
- This range is made to order in the UK please allow 6 weeks for delivery. Please contact us for prices and further information.
- Available in 27 luxury finishes from aged brass and dark bronze to distressed nickel and polished chrome (please see below list for the full the selection).