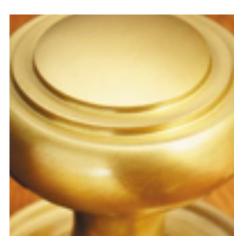

## **Plain Dutch Drop Rim Handle**

**£0.00** exc VAT: £0.00

## **Short Description**

- 1718R Traditional English made knobs to fit rim locks. Plain Dutch Drop Rim Handle.
- Dimensions 60mm
- Ideal for use in kitchens, bedrooms and bathrooms.
- To co-ordinate with this knob we can also supply matching door handles, lever handles and pull handles.
- This range is made to order in the UK please allow 6 weeks for delivery. Please contact us for prices and further information.
- Available in 27 luxury finishes from aged brass and dark bronze to distressed nickel and polished chrome (please see below list for the full the selection).