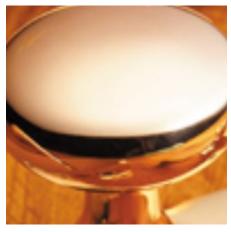

## **Plain Dutch Drop Rim Handle**

**£0.00** exc VAT: £0.00

## **Short Description**

- 1718R Traditional English made knobs to fit rim locks. Plain Dutch Drop Rim Handle.
- Dimensions 60mm
- Ideal for use in kitchens, bedrooms and bathrooms.
- To co-ordinate with this knob we can also supply matching door handles, lever handles and pull handles.
- This range is made to order in the UK please allow 6 weeks for delivery. Please contact us for prices and further information.
- Available in 27 luxury finishes from aged brass and dark bronze to distressed nickel and polished chrome (please see below list for the full the selection).