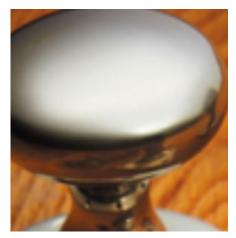

## **Plain Dutch Drop Rim Handle**

**£0.00** exc VAT: £0.00

## **Short Description**

- 1718R Traditional English made knobs to fit rim locks. Plain Dutch Drop Rim Handle.
- Dimensions 60mm
- Ideal for use in kitchens, bedrooms and bathrooms.
- To co-ordinate with this knob we can also supply matching door handles, lever handles and pull handles.
- This range is made to order in the UK please allow 6 weeks for delivery. Please contact us for prices and further information.
- Available in 27 luxury finishes from aged brass and dark bronze to distressed nickel and polished chrome (please see below list for the full the selection).