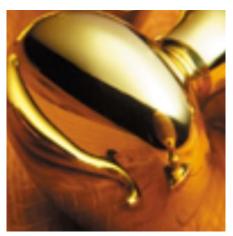

## **Plain Dutch Drop Rim Handle**

**£0.00** exc VAT: £0.00

## **Short Description**

- 1718R Traditional English made knobs to fit rim locks. Plain Dutch Drop Rim Handle.
- Dimensions 60mm
- Ideal for use in kitchens, bedrooms and bathrooms.
- To co-ordinate with this knob we can also supply matching door handles, lever handles and pull handles.
- This range is made to order in the UK please allow 6 weeks for delivery. Please contact us for prices and further information.
- Available in 27 luxury finishes from aged brass and dark bronze to distressed nickel and polished chrome (please see below list for the full the selection).