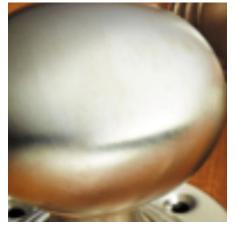

## **Plain Dutch Drop Rim Handle**

**£0.00** exc VAT: £0.00

## **Short Description**

- 1718R Traditional English made knobs to fit rim locks. Plain Dutch Drop Rim Handle.
- Dimensions 60mm
- Ideal for use in kitchens, bedrooms and bathrooms.
- To co-ordinate with this knob we can also supply matching door handles, lever handles and pull handles.
- This range is made to order in the UK please allow 6 weeks for delivery. Please contact us for prices and further information.
- Available in 27 luxury finishes from aged brass and dark bronze to distressed nickel and polished chrome (please see below list for the full the selection).