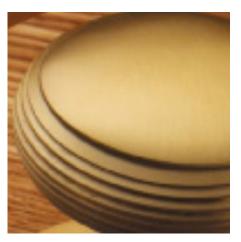

## **Oval Rim Knob**

## **Short Description**

- 1754R Traditional English made knobs to fit rim locks. Oval Rim Knob.
- Dimensions 60mm
- Ideal for use in kitchens, bedrooms and bathrooms.
- To co-ordinate with this knob we can also supply matching door handles, lever handles and pull handles.
- This range is made to order in the UK please allow 6 weeks for delivery. Please contact us for prices and further information.
- Available in 27 luxury finishes from aged brass and dark bronze to distressed nickel and polished chrome (please see below list for the full the selection).