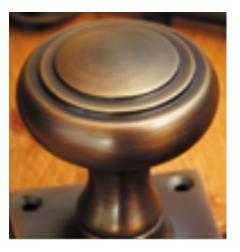

## **Oval Rim Knob**

## **Short Description**

- 1754R Traditional English made knobs to fit rim locks. Oval Rim Knob.
- Dimensions 60mm
- Ideal for use in kitchens, bedrooms and bathrooms.
- To co-ordinate with this knob we can also supply matching door handles, lever handles and pull handles.
- This range is made to order in the UK please allow 6 weeks for delivery. Please contact us for prices and further information.
- Available in 27 luxury finishes from aged brass and dark bronze to distressed nickel and polished chrome (please see below list for the full the selection).