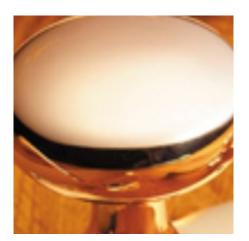

## **Oval Rim Knob**

## **Short Description**

- 1754R Traditional English made knobs to fit rim locks. Oval Rim Knob.
- Dimensions 60mm
- Ideal for use in kitchens, bedrooms and bathrooms.
- To co-ordinate with this knob we can also supply matching door handles, lever handles and pull handles.
- This range is made to order in the UK please allow 6 weeks for delivery. Please contact us for prices and further information.
- Available in 27 luxury finishes from aged brass and dark bronze to distressed nickel and polished chrome (please see below list for the full the selection).