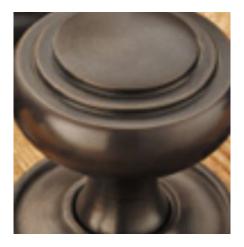

## **Short Description**

- 1754R Traditional English made knobs to fit rim locks. Oval Rim Knob.
- Dimensions 60mm
- Ideal for use in kitchens, bedrooms and bathrooms.
- To co-ordinate with this knob we can also supply matching door handles, lever handles and pull handles.
- This range is made to order in the UK please allow 6 weeks for delivery. Please contact us for prices and further information.
- Available in 27 luxury finishes from aged brass and dark bronze to distressed nickel and polished chrome (please see below list for the full the selection).