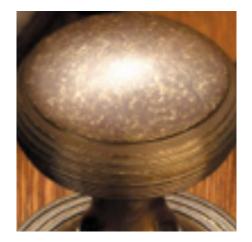

## **Oval Rim Knob**

## **Short Description**

- 1754R Traditional English made knobs to fit rim locks. Oval Rim Knob.
- Dimensions 60mm
- Ideal for use in kitchens, bedrooms and bathrooms.
- To co-ordinate with this knob we can also supply matching door handles, lever handles and pull handles.
- This range is made to order in the UK please allow 6 weeks for delivery. Please contact us for prices and further information.
- Available in 27 luxury finishes from aged brass and dark bronze to distressed nickel and polished chrome (please see below list for the full the selection).