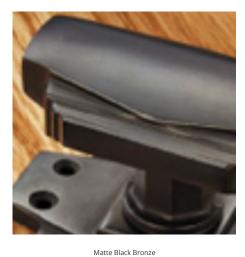

## **Short Description**

- 1754R Traditional English made knobs to fit rim locks. Oval Rim Knob.
- Dimensions 60mm
- Ideal for use in kitchens, bedrooms and bathrooms.
- To co-ordinate with this knob we can also supply matching door handles, lever handles and pull handles.
- This range is made to order in the UK please allow 6 weeks for delivery. Please contact us for prices and further information.
- Available in 27 luxury finishes from aged brass and dark bronze to distressed nickel and polished chrome (please see below list for the full the selection).