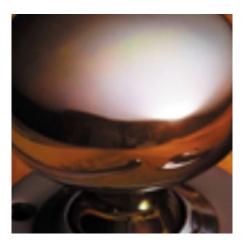

## **Oval Rim Knob**

## **Short Description**

- 1754R Traditional English made knobs to fit rim locks. Oval Rim Knob.
- Dimensions 60mm
- Ideal for use in kitchens, bedrooms and bathrooms.
- To co-ordinate with this knob we can also supply matching door handles, lever handles and pull handles.
- This range is made to order in the UK please allow 6 weeks for delivery. Please contact us for prices and further information.
- Available in 27 luxury finishes from aged brass and dark bronze to distressed nickel and polished chrome (please see below list for the full the selection).