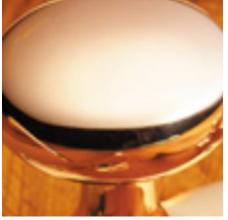

## **Oval Rim Knob**

## **Short Description**

- 1754R Traditional English made knobs to fit rim locks. Oval Rim Knob.
- Dimensions 60mm
- Ideal for use in kitchens, bedrooms and bathrooms.
- To co-ordinate with this knob we can also supply matching door handles, lever handles and pull handles.
- This range is made to order in the UK please allow 6 weeks for delivery. Please contact us for prices and further information.
- Available in 27 luxury finishes from aged brass and dark bronze to distressed nickel and polished chrome (please see below list for the full the selection).