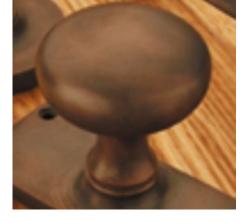

## **Short Description**

- 1754R Traditional English made knobs to fit rim locks. Oval Rim Knob.
- Dimensions 60mm
- Ideal for use in kitchens, bedrooms and bathrooms.
- To co-ordinate with this knob we can also supply matching door handles, lever handles and pull handles.
- This range is made to order in the UK please allow 6 weeks for delivery. Please contact us for prices and further information.
- Available in 27 luxury finishes from aged brass and dark bronze to distressed nickel and polished chrome (please see below list for the full the selection).