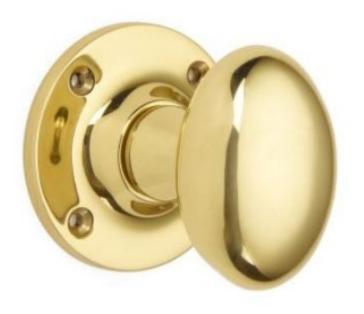

## **Oval Rim Knob**

## **Short Description**

- 1754R Traditional English made knobs to fit rim locks. Oval Rim Knob.
- Dimensions 60mm
- Ideal for use in kitchens, bedrooms and bathrooms.
- To co-ordinate with this knob we can also supply matching door handles, lever handles and pull handles.
- This range is made to order in the UK please allow 6 weeks for delivery. Please contact us for prices and further information.
- Available in 27 luxury finishes from aged brass and dark bronze to distressed nickel and polished chrome (please see below list for the full the selection).