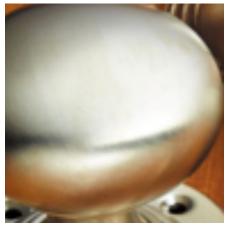

## **Oval Rim Knob**

## **Short Description**

- 1754R Traditional English made knobs to fit rim locks. Oval Rim Knob.
- Dimensions 60mm
- Ideal for use in kitchens, bedrooms and bathrooms.
- To co-ordinate with this knob we can also supply matching door handles, lever handles and pull handles.
- This range is made to order in the UK please allow 6 weeks for delivery. Please contact us for prices and further information.
- Available in 27 luxury finishes from aged brass and dark bronze to distressed nickel and polished chrome (please see below list for the full the selection).