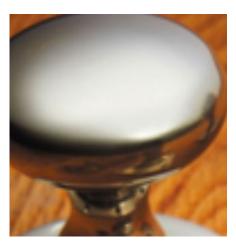

## **Oval Rim Knob**

## **Short Description**

- 1754R Traditional English made knobs to fit rim locks. Oval Rim Knob.
- Dimensions 60mm
- Ideal for use in kitchens, bedrooms and bathrooms.
- To co-ordinate with this knob we can also supply matching door handles, lever handles and pull handles.
- This range is made to order in the UK please allow 6 weeks for delivery. Please contact us for prices and further information.
- Available in 27 luxury finishes from aged brass and dark bronze to distressed nickel and polished chrome (please see below list for the full the selection).