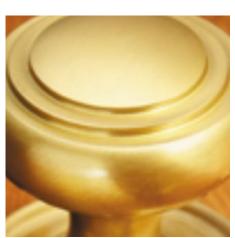

## Product Images

## **Short Description**

- 1754R Traditional English made knobs to fit rim locks. Oval Rim Knob.
- Dimensions 60mm
- Ideal for use in kitchens, bedrooms and bathrooms.
- To co-ordinate with this knob we can also supply matching door handles, lever handles and pull handles.
- This range is made to order in the UK please allow 6 weeks for delivery. Please contact us for prices and further information.
- Available in 27 luxury finishes from aged brass and dark bronze to distressed nickel and polished chrome (please see below list for the full the selection).