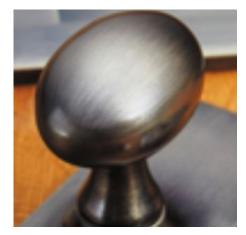

## **Oval Rim Knob**

## **Short Description**

- 1754R Traditional English made knobs to fit rim locks. Oval Rim Knob.
- Dimensions 60mm
- Ideal for use in kitchens, bedrooms and bathrooms.
- To co-ordinate with this knob we can also supply matching door handles, lever handles and pull handles.
- This range is made to order in the UK please allow 6 weeks for delivery. Please contact us for prices and further information.
- Available in 27 luxury finishes from aged brass and dark bronze to distressed nickel and polished chrome (please see below list for the full the selection).