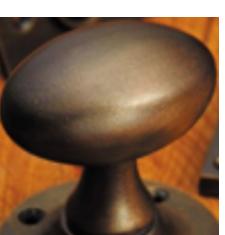

## **Oval Rim Knob**

## **Short Description**

- 1754R Traditional English made knobs to fit rim locks. Oval Rim Knob.
- Dimensions 60mm
- Ideal for use in kitchens, bedrooms and bathrooms.
- To co-ordinate with this knob we can also supply matching door handles, lever handles and pull handles.
- This range is made to order in the UK please allow 6 weeks for delivery. Please contact us for prices and further information.
- Available in 27 luxury finishes from aged brass and dark bronze to distressed nickel and polished chrome (please see below list for the full the selection).