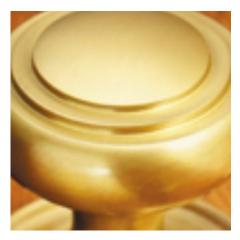

## Product Images

## **Short Description**

- 1754R Traditional English made knobs to fit rim locks. Oval Rim Knob.
- Dimensions 60mm
- Ideal for use in kitchens, bedrooms and bathrooms.
- To co-ordinate with this knob we can also supply matching door handles, lever handles and pull handles.
- This range is made to order in the UK please allow 6 weeks for delivery. Please contact us for prices and further information.
- Available in 27 luxury finishes from aged brass and dark bronze to distressed nickel and polished chrome (please see below list for the full the selection).