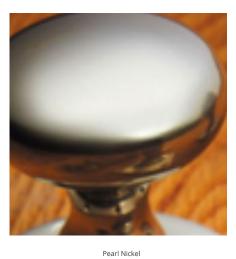

## **Cushion Rim Knob**

## **Short Description**

- 1757R Traditional English made knobs to fit rim locks. Cushion Rim Knob.
- Dimensions 60mm
- Ideal for use in kitchens, bedrooms and bathrooms.
- To co-ordinate with this knob we can also supply matching door handles, lever handles and pull handles.
- This range is made to order in the UK please allow 6 weeks for delivery. Please contact us for prices and further information.
- Available in 27 luxury finishes from aged brass and dark bronze to distressed nickel and polished chrome (please see below list for the full the selection).