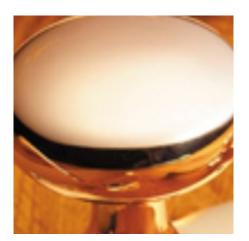

## **Cushion Rim Knob**

## **Short Description**

- 1757R Traditional English made knobs to fit rim locks. Cushion Rim Knob.
- Dimensions 60mm
- Ideal for use in kitchens, bedrooms and bathrooms.
- To co-ordinate with this knob we can also supply matching door handles, lever handles and pull handles.
- This range is made to order in the UK please allow 6 weeks for delivery. Please contact us for prices and further information.
- Available in 27 luxury finishes from aged brass and dark bronze to distressed nickel and polished chrome (please see below list for the full the selection).