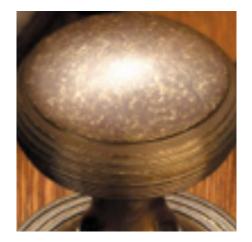

## **Cushion Rim Knob**

## **Short Description**

- 1757R Traditional English made knobs to fit rim locks. Cushion Rim Knob.
- Dimensions 60mm
- Ideal for use in kitchens, bedrooms and bathrooms.
- To co-ordinate with this knob we can also supply matching door handles, lever handles and pull handles.
- This range is made to order in the UK please allow 6 weeks for delivery. Please contact us for prices and further information.
- Available in 27 luxury finishes from aged brass and dark bronze to distressed nickel and polished chrome (please see below list for the full the selection).