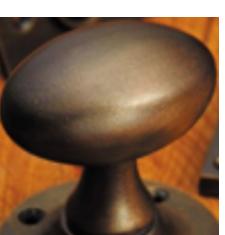

## **Cushion Rim Knob**

## **Short Description**

- 1757R Traditional English made knobs to fit rim locks. Cushion Rim Knob.
- Dimensions 60mm
- Ideal for use in kitchens, bedrooms and bathrooms.
- To co-ordinate with this knob we can also supply matching door handles, lever handles and pull handles.
- This range is made to order in the UK please allow 6 weeks for delivery. Please contact us for prices and further information.
- Available in 27 luxury finishes from aged brass and dark bronze to distressed nickel and polished chrome (please see below list for the full the selection).