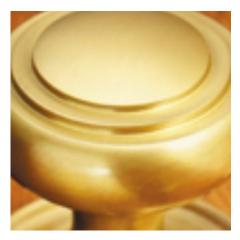

## **Cushion Rim Knob**

## **Short Description**

- 1757R Traditional English made knobs to fit rim locks. Cushion Rim Knob.
- Dimensions 60mm
- Ideal for use in kitchens, bedrooms and bathrooms.
- To co-ordinate with this knob we can also supply matching door handles, lever handles and pull handles.
- This range is made to order in the UK please allow 6 weeks for delivery. Please contact us for prices and further information.
- Available in 27 luxury finishes from aged brass and dark bronze to distressed nickel and polished chrome (please see below list for the full the selection).