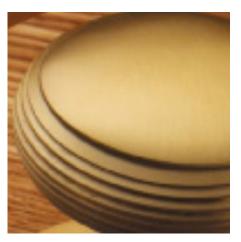

## **Cushion Rim Knob**

## **Short Description**

- 1757R Traditional English made knobs to fit rim locks. Cushion Rim Knob.
- Dimensions 60mm
- Ideal for use in kitchens, bedrooms and bathrooms.
- To co-ordinate with this knob we can also supply matching door handles, lever handles and pull handles.
- This range is made to order in the UK please allow 6 weeks for delivery. Please contact us for prices and further information.
- Available in 27 luxury finishes from aged brass and dark bronze to distressed nickel and polished chrome (please see below list for the full the selection).