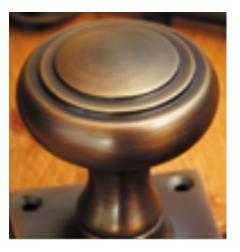

## **Cushion Rim Knob**

## **Short Description**

- 1757R Traditional English made knobs to fit rim locks. Cushion Rim Knob.
- Dimensions 60mm
- Ideal for use in kitchens, bedrooms and bathrooms.
- To co-ordinate with this knob we can also supply matching door handles, lever handles and pull handles.
- This range is made to order in the UK please allow 6 weeks for delivery. Please contact us for prices and further information.
- Available in 27 luxury finishes from aged brass and dark bronze to distressed nickel and polished chrome (please see below list for the full the selection).