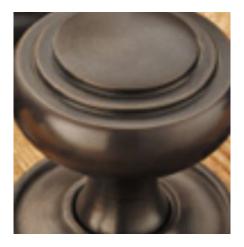

## **Cushion Rim Knob**

## **Short Description**

- 1757R Traditional English made knobs to fit rim locks. Cushion Rim Knob.
- Dimensions 60mm
- Ideal for use in kitchens, bedrooms and bathrooms.
- To co-ordinate with this knob we can also supply matching door handles, lever handles and pull handles.
- This range is made to order in the UK please allow 6 weeks for delivery. Please contact us for prices and further information.
- Available in 27 luxury finishes from aged brass and dark bronze to distressed nickel and polished chrome (please see below list for the full the selection).