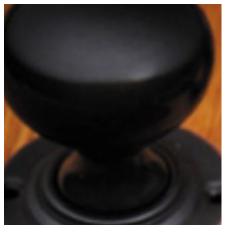

## **Cushion Rim Knob**

## **Short Description**

- 1757R Traditional English made knobs to fit rim locks. Cushion Rim Knob.
- Dimensions 60mm
- Ideal for use in kitchens, bedrooms and bathrooms.
- To co-ordinate with this knob we can also supply matching door handles, lever handles and pull handles.
- This range is made to order in the UK please allow 6 weeks for delivery. Please contact us for prices and further information.
- Available in 27 luxury finishes from aged brass and dark bronze to distressed nickel and polished chrome (please see below list for the full the selection).