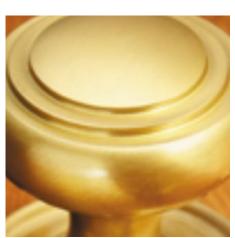

## **Cushion Rim Knob**

## **Short Description**

- 1757R Traditional English made knobs to fit rim locks. Cushion Rim Knob.
- Dimensions 60mm
- Ideal for use in kitchens, bedrooms and bathrooms.
- To co-ordinate with this knob we can also supply matching door handles, lever handles and pull handles.
- This range is made to order in the UK please allow 6 weeks for delivery. Please contact us for prices and further information.
- Available in 27 luxury finishes from aged brass and dark bronze to distressed nickel and polished chrome (please see below list for the full the selection).