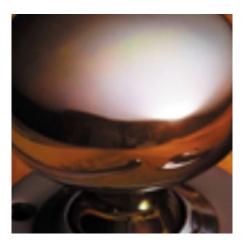

## **Cushion Rim Knob**

## **Short Description**

- 1757R Traditional English made knobs to fit rim locks. Cushion Rim Knob.
- Dimensions 60mm
- Ideal for use in kitchens, bedrooms and bathrooms.
- To co-ordinate with this knob we can also supply matching door handles, lever handles and pull handles.
- This range is made to order in the UK please allow 6 weeks for delivery. Please contact us for prices and further information.
- Available in 27 luxury finishes from aged brass and dark bronze to distressed nickel and polished chrome (please see below list for the full the selection).