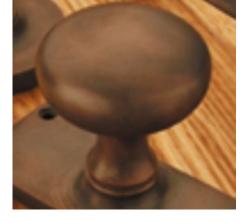

## **Cushion Rim Knob**

## **Short Description**

- 1757R Traditional English made knobs to fit rim locks. Cushion Rim Knob.
- Dimensions 60mm
- Ideal for use in kitchens, bedrooms and bathrooms.
- To co-ordinate with this knob we can also supply matching door handles, lever handles and pull handles.
- This range is made to order in the UK please allow 6 weeks for delivery. Please contact us for prices and further information.
- Available in 27 luxury finishes from aged brass and dark bronze to distressed nickel and polished chrome (please see below list for the full the selection).