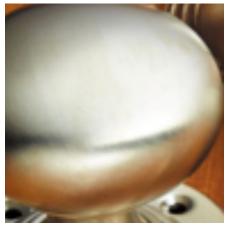

## **Cushion Rim Knob**

## **Short Description**

- 1757R Traditional English made knobs to fit rim locks. Cushion Rim Knob.
- Dimensions 60mm
- Ideal for use in kitchens, bedrooms and bathrooms.
- To co-ordinate with this knob we can also supply matching door handles, lever handles and pull handles.
- This range is made to order in the UK please allow 6 weeks for delivery. Please contact us for prices and further information.
- Available in 27 luxury finishes from aged brass and dark bronze to distressed nickel and polished chrome (please see below list for the full the selection).