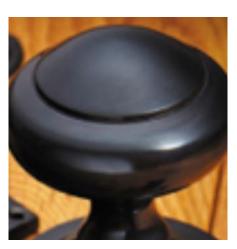

## **Cushion Rim Knob**

## **Short Description**

- 1757R Traditional English made knobs to fit rim locks. Cushion Rim Knob.
- Dimensions 60mm
- Ideal for use in kitchens, bedrooms and bathrooms.
- To co-ordinate with this knob we can also supply matching door handles, lever handles and pull handles.
- This range is made to order in the UK please allow 6 weeks for delivery. Please contact us for prices and further information.
- Available in 27 luxury finishes from aged brass and dark bronze to distressed nickel and polished chrome (please see below list for the full the selection).