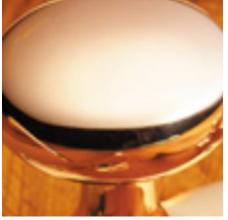

## **Cushion Rim Knob**

## **Short Description**

- 1757R Traditional English made knobs to fit rim locks. Cushion Rim Knob.
- Dimensions 60mm
- Ideal for use in kitchens, bedrooms and bathrooms.
- To co-ordinate with this knob we can also supply matching door handles, lever handles and pull handles.
- This range is made to order in the UK please allow 6 weeks for delivery. Please contact us for prices and further information.
- Available in 27 luxury finishes from aged brass and dark bronze to distressed nickel and polished chrome (please see below list for the full the selection).