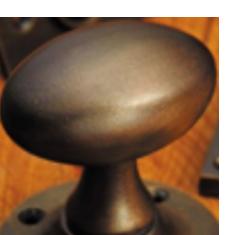

## **Plain Rim Knob**

## **Short Description**

- 4160R Traditional English made knobs to fit rim locks. Plain Rim Knob.
- 47mm Knob 50mm Rose
- Ideal for use in kitchens, bedrooms and bathrooms.
- To co-ordinate with this knob we can also supply matching door handles, lever handles and pull handles.
- This range is made to order in the UK please allow 6 weeks for delivery. Please contact us for prices and further information.
- Available in 27 luxury finishes from aged brass and dark bronze to distressed nickel and polished chrome (please see below list for the full the selection).