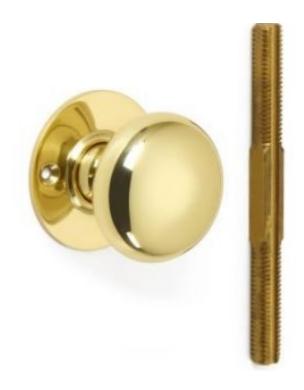

## **Plain Rim Knob**

## **Short Description**

- 4160R Traditional English made knobs to fit rim locks. Plain Rim Knob.
- 47mm Knob 50mm Rose
- Ideal for use in kitchens, bedrooms and bathrooms.
- To co-ordinate with this knob we can also supply matching door handles, lever handles and pull handles.
- This range is made to order in the UK please allow 6 weeks for delivery. Please contact us for prices and further information.
- Available in 27 luxury finishes from aged brass and dark bronze to distressed nickel and polished chrome (please see below list for the full the selection).