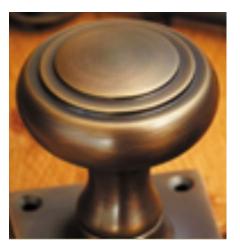

## **Plain Rim Knob**

## **Short Description**

- 4160R Traditional English made knobs to fit rim locks. Plain Rim Knob.
- 47mm Knob 50mm Rose
- Ideal for use in kitchens, bedrooms and bathrooms.
- To co-ordinate with this knob we can also supply matching door handles, lever handles and pull handles.
- This range is made to order in the UK please allow 6 weeks for delivery. Please contact us for prices and further information.
- Available in 27 luxury finishes from aged brass and dark bronze to distressed nickel and polished chrome (please see below list for the full the selection).