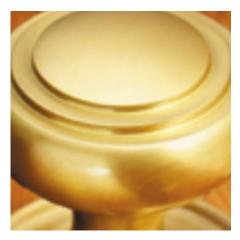

## **Product Images**

## **Short Description**

- 4160R Traditional English made knobs to fit rim locks. Plain Rim Knob.
- 47mm Knob 50mm Rose
- Ideal for use in kitchens, bedrooms and bathrooms.
- To co-ordinate with this knob we can also supply matching door handles, lever handles and pull handles.
- This range is made to order in the UK please allow 6 weeks for delivery. Please contact us for prices and further information.
- Available in 27 luxury finishes from aged brass and dark bronze to distressed nickel and polished chrome (please see below list for the full the selection).