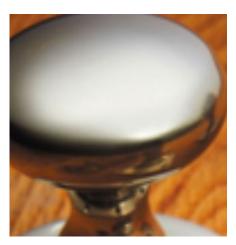

## **Plain Rim Knob**

## **Short Description**

- 4160R Traditional English made knobs to fit rim locks. Plain Rim Knob.
- 47mm Knob 50mm Rose
- Ideal for use in kitchens, bedrooms and bathrooms.
- To co-ordinate with this knob we can also supply matching door handles, lever handles and pull handles.
- This range is made to order in the UK please allow 6 weeks for delivery. Please contact us for prices and further information.
- Available in 27 luxury finishes from aged brass and dark bronze to distressed nickel and polished chrome (please see below list for the full the selection).