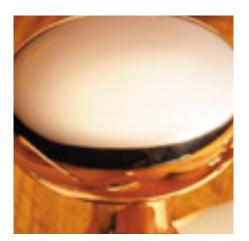

## **Plain Rim Knob**

## **Short Description**

- 4160R Traditional English made knobs to fit rim locks. Plain Rim Knob.
- 47mm Knob 50mm Rose
- Ideal for use in kitchens, bedrooms and bathrooms.
- To co-ordinate with this knob we can also supply matching door handles, lever handles and pull handles.
- This range is made to order in the UK please allow 6 weeks for delivery. Please contact us for prices and further information.
- Available in 27 luxury finishes from aged brass and dark bronze to distressed nickel and polished chrome (please see below list for the full the selection).