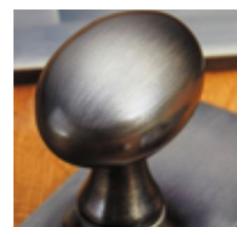

## **Plain Rim Knob**

## **Short Description**

- 4160R Traditional English made knobs to fit rim locks. Plain Rim Knob.
- 47mm Knob 50mm Rose
- Ideal for use in kitchens, bedrooms and bathrooms.
- To co-ordinate with this knob we can also supply matching door handles, lever handles and pull handles.
- This range is made to order in the UK please allow 6 weeks for delivery. Please contact us for prices and further information.
- Available in 27 luxury finishes from aged brass and dark bronze to distressed nickel and polished chrome (please see below list for the full the selection).