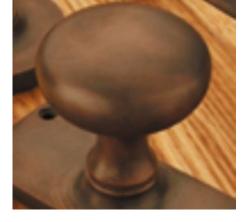

## **Plain Rim Knob**

## **Short Description**

- 4160R Traditional English made knobs to fit rim locks. Plain Rim Knob.
- 47mm Knob 50mm Rose
- Ideal for use in kitchens, bedrooms and bathrooms.
- To co-ordinate with this knob we can also supply matching door handles, lever handles and pull handles.
- This range is made to order in the UK please allow 6 weeks for delivery. Please contact us for prices and further information.
- Available in 27 luxury finishes from aged brass and dark bronze to distressed nickel and polished chrome (please see below list for the full the selection).