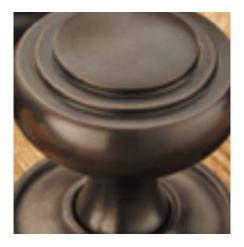

## **Plain Rim Knob**

## **Short Description**

- 4160R Traditional English made knobs to fit rim locks. Plain Rim Knob.
- 47mm Knob 50mm Rose
- Ideal for use in kitchens, bedrooms and bathrooms.
- To co-ordinate with this knob we can also supply matching door handles, lever handles and pull handles.
- This range is made to order in the UK please allow 6 weeks for delivery. Please contact us for prices and further information.
- Available in 27 luxury finishes from aged brass and dark bronze to distressed nickel and polished chrome (please see below list for the full the selection).