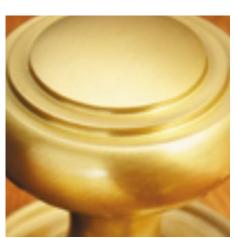

## **Product Images**

## **Short Description**

- 4160R Traditional English made knobs to fit rim locks. Plain Rim Knob.
- 47mm Knob 50mm Rose
- Ideal for use in kitchens, bedrooms and bathrooms.
- To co-ordinate with this knob we can also supply matching door handles, lever handles and pull handles.
- This range is made to order in the UK please allow 6 weeks for delivery. Please contact us for prices and further information.
- Available in 27 luxury finishes from aged brass and dark bronze to distressed nickel and polished chrome (please see below list for the full the selection).