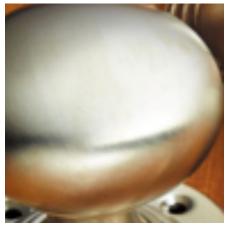

## **Plain Rim Knob**

## **Short Description**

- 4160R Traditional English made knobs to fit rim locks. Plain Rim Knob.
- 47mm Knob 50mm Rose
- Ideal for use in kitchens, bedrooms and bathrooms.
- To co-ordinate with this knob we can also supply matching door handles, lever handles and pull handles.
- This range is made to order in the UK please allow 6 weeks for delivery. Please contact us for prices and further information.
- Available in 27 luxury finishes from aged brass and dark bronze to distressed nickel and polished chrome (please see below list for the full the selection).