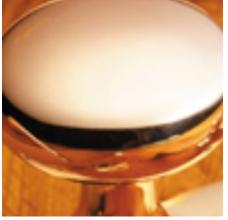

## **Plain Rim Knob**

## **Short Description**

- 4160R Traditional English made knobs to fit rim locks. Plain Rim Knob.
- 47mm Knob 50mm Rose
- Ideal for use in kitchens, bedrooms and bathrooms.
- To co-ordinate with this knob we can also supply matching door handles, lever handles and pull handles.
- This range is made to order in the UK please allow 6 weeks for delivery. Please contact us for prices and further information.
- Available in 27 luxury finishes from aged brass and dark bronze to distressed nickel and polished chrome (please see below list for the full the selection).