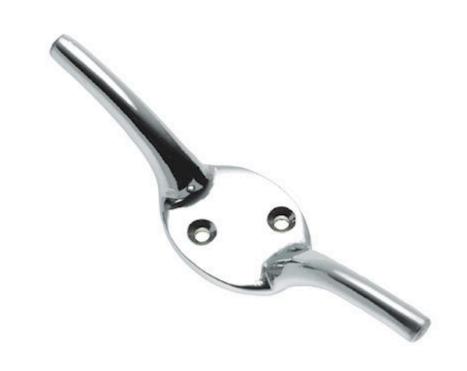

### **Cleat Hook - Polished Chrome**

### **Product Images**

### **Description**

- Cleat hook
- Ideal for mounting to the back of a door or into a wall
- Face Fixed

# **Base Material**

• Solid Brass

## **Finish Detail**

• Polished Chrome

#### **Available In Two Sizes**

- 76mm x 20mm (3" x 3/4")
- 102mm x 25mm (4" x 1")