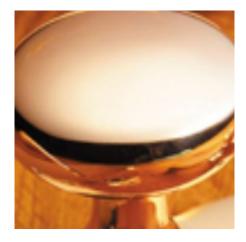

## **Product Images**

## **Short Description**

- 1871 Traditional English made rim locks. Rim Lock.
- Dimensions 6"

7"

8"

Right hand version shown

5'

- Ideal for use in kitchens, bedrooms and bathrooms.
- To co-ordinate with this Rim Lock we can also supply matching door handles, lever handles and pull handles.
- This range is made to order in the UK please allow 6 weeks for delivery. Please contact us for prices and further information.
- Available in 27 luxury finishes from aged brass and dark bronze to distressed nickel and polished chrome (please see below list for the full the selection).