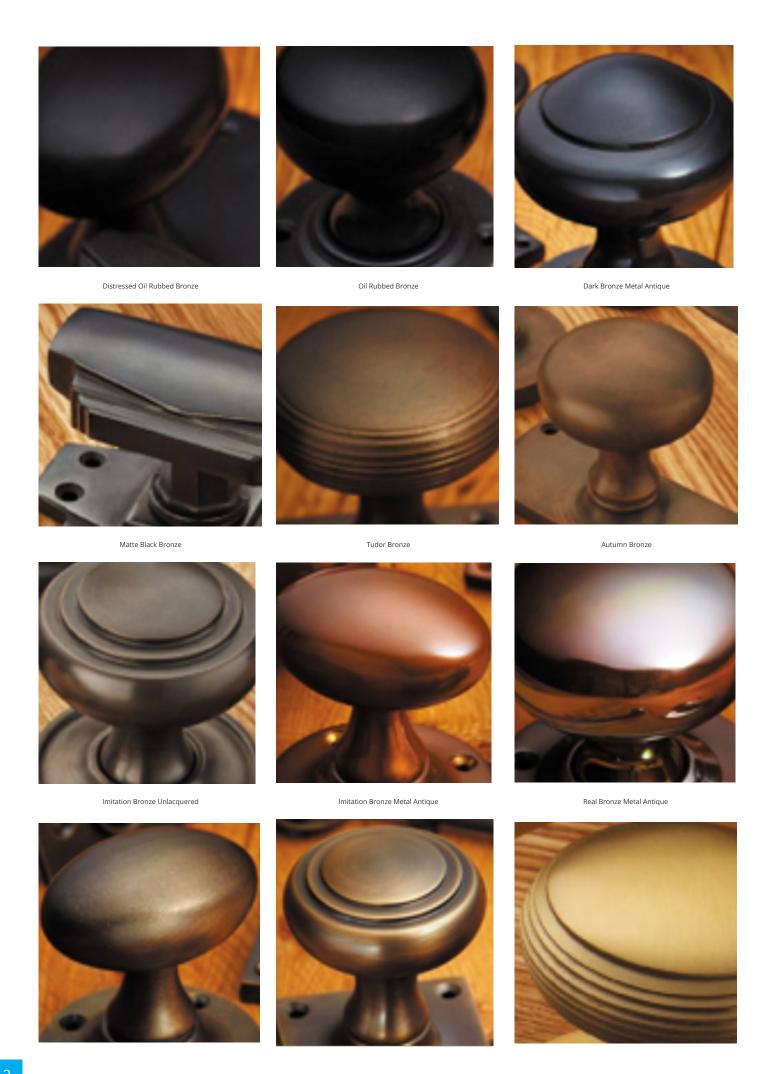

## **Short Description**

- 1871 Traditional English made rim locks. Rim Lock.
- Dimensions 6"

7"

8"

Right hand version shown

5'

- Ideal for use in kitchens, bedrooms and bathrooms.
- To co-ordinate with this Rim Lock we can also supply matching door handles, lever handles and pull handles.
- This range is made to order in the UK please allow 6 weeks for delivery. Please contact us for prices and further information.
- Available in 27 luxury finishes from aged brass and dark bronze to distressed nickel and polished chrome (please see below list for the full the selection).

Marbled Brass

Aged Brass

Satin Brass Unlacquered

Satin Brass

Polished Brass Unlacquered

Polished Brass

Polished Gunmetal Unlacquered

Polished Gunmetal

Distressed Antique Nickel

Antique Nickel

Satin Nickel Plate

Pearl Nickel

Polished Nickel

Satin Chrome Plate

Chrome Plate