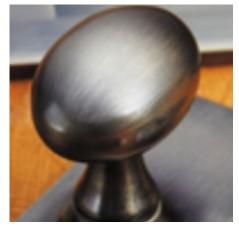

## **Product Images**

## **Short Description**

- 1871 Traditional English made rim locks. Rim Lock.
- Dimensions 6"

7"

8"

Right hand version shown

5'

- Ideal for use in kitchens, bedrooms and bathrooms.
- To co-ordinate with this Rim Lock we can also supply matching door handles, lever handles and pull handles.
- This range is made to order in the UK please allow 6 weeks for delivery. Please contact us for prices and further information.
- Available in 27 luxury finishes from aged brass and dark bronze to distressed nickel and polished chrome (please see below list for the full the selection).