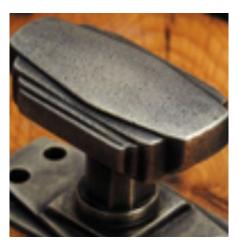

## **Product Images**

## **Short Description**

- 1871 Traditional English made rim locks. Rim Lock.
- Dimensions 6"

7"

8"

Right hand version shown

5'

- Ideal for use in kitchens, bedrooms and bathrooms.
- To co-ordinate with this Rim Lock we can also supply matching door handles, lever handles and pull handles.
- This range is made to order in the UK please allow 6 weeks for delivery. Please contact us for prices and further information.
- Available in 27 luxury finishes from aged brass and dark bronze to distressed nickel and polished chrome (please see below list for the full the selection).