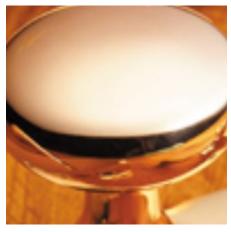

## **Product Images**

## **Short Description**

- 1871 Traditional English made rim locks. Rim Lock.
- Dimensions 6"

7"

8"

Right hand version shown

5'

- Ideal for use in kitchens, bedrooms and bathrooms.
- To co-ordinate with this Rim Lock we can also supply matching door handles, lever handles and pull handles.
- This range is made to order in the UK please allow 6 weeks for delivery. Please contact us for prices and further information.
- Available in 27 luxury finishes from aged brass and dark bronze to distressed nickel and polished chrome (please see below list for the full the selection).