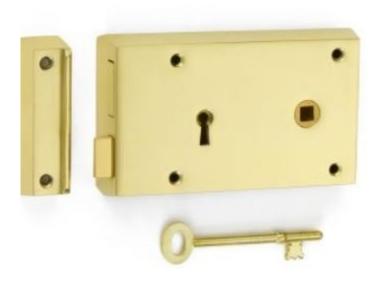

## **Rim Lock**

**£0.00** exc VAT: £0.00

## **Short Description**

- 1871 Traditional English made rim locks. Rim Lock.
- Dimensions 6"

7"

8"

Right hand version shown

5'

- Ideal for use in kitchens, bedrooms and bathrooms.
- To co-ordinate with this Rim Lock we can also supply matching door handles, lever handles and pull handles.
- This range is made to order in the UK please allow 6 weeks for delivery. Please contact us for prices and further information.
- Available in 27 luxury finishes from aged brass and dark bronze to distressed nickel and polished chrome (please see below list for the full the selection).