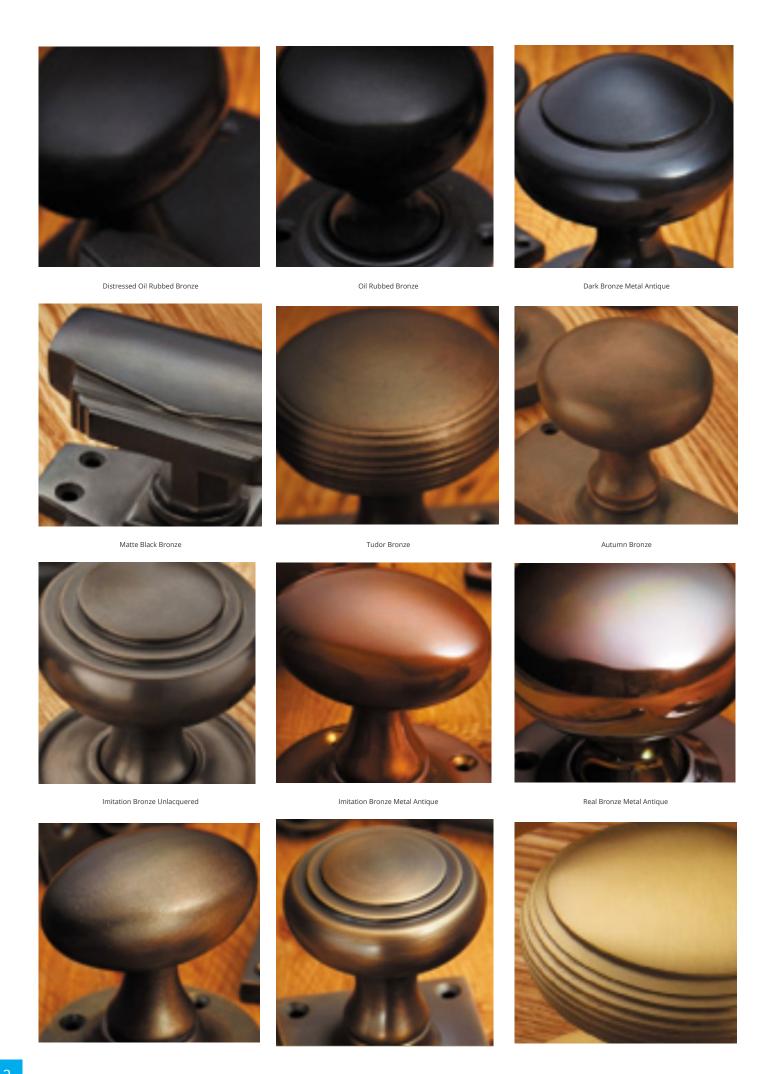

## **Short Description**

- 1871A Traditional English made rim locks. Bathroom Latch.
- Dimensions 5" Left hand version is shown 4"
- Ideal for use in kitchens, bedrooms and bathrooms.
- To co-ordinate with this Rim Lock we can also supply matching door handles, lever handles and pull handles.
- This range is made to order in the UK please allow 6 weeks for delivery. Please contact us for prices and further information.
- Available in 27 luxury finishes from aged brass and dark bronze to distressed nickel and polished chrome (please see below list for the full the selection).

Marbled Brass

Aged Brass

Satin Brass Unlacquered

Satin Brass

Polished Brass Unlacquered

Polished Brass

Polished Gunmetal Unlacquered

Polished Gunmetal

Distressed Antique Nickel

Antique Nickel

Satin Nickel Plate

Pearl Nickel

Polished Nickel

Satin Chrome Plate

Chrome Plate