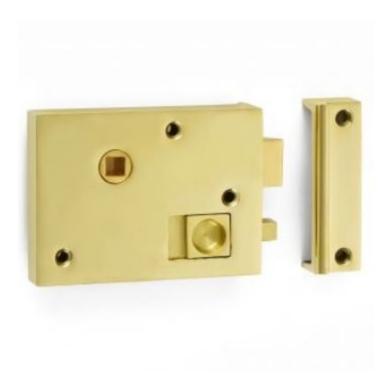

## **Bathroom Latch**

**£0.00** exc VAT: £0.00

## **Short Description**

- 1871A Traditional English made rim locks. Bathroom Latch.
- Dimensions 5" Left hand version is shown 4"
- Ideal for use in kitchens, bedrooms and bathrooms.
- To co-ordinate with this Rim Lock we can also supply matching door handles, lever handles and pull handles.
- This range is made to order in the UK please allow 6 weeks for delivery. Please contact us for prices and further information.
- Available in 27 luxury finishes from aged brass and dark bronze to distressed nickel and polished chrome (please see below list for the full the selection).