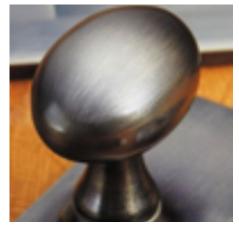

## **Short Description**

- 1871C Traditional English made rim locks. Rim Latch.
- Dimensions 6"
  Left hand version shown 5"
- Also available:
  1871CF- Flanged rim latch
- Ideal for use in kitchens, bedrooms and bathrooms.
- To co-ordinate with this Rim Lock we can also supply matching door handles, lever handles and pull handles.
- This range is made to order in the UK please allow 6 weeks for delivery. Please contact us for prices and further information.
- Available in 27 luxury finishes from aged brass and dark bronze to distressed nickel and polished chrome (please see below list for the full the selection).

Distressed Antique Nickel

Antique Nickel

Satin Nickel Plate

Pearl Nickel

Polished Nickel

Satin Chrome Plate

Chrome Plate