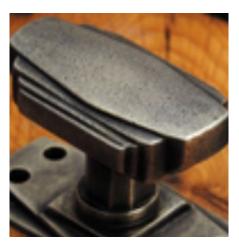

## **Short Description**

- 1871C Traditional English made rim locks. Rim Latch.
- Dimensions 6"
  Left hand version shown 5"
- Also available:
  1871CF- Flanged rim latch
- Ideal for use in kitchens, bedrooms and bathrooms.
- To co-ordinate with this Rim Lock we can also supply matching door handles, lever handles and pull handles.
- This range is made to order in the UK please allow 6 weeks for delivery. Please contact us for prices and further information.
- Available in 27 luxury finishes from aged brass and dark bronze to distressed nickel and polished chrome (please see below list for the full the selection).

Distressed Antique Nickel

Antique Nickel

Satin Nickel Plate

Pearl Nickel

Polished Nickel

Satin Chrome Plate

Chrome Plate