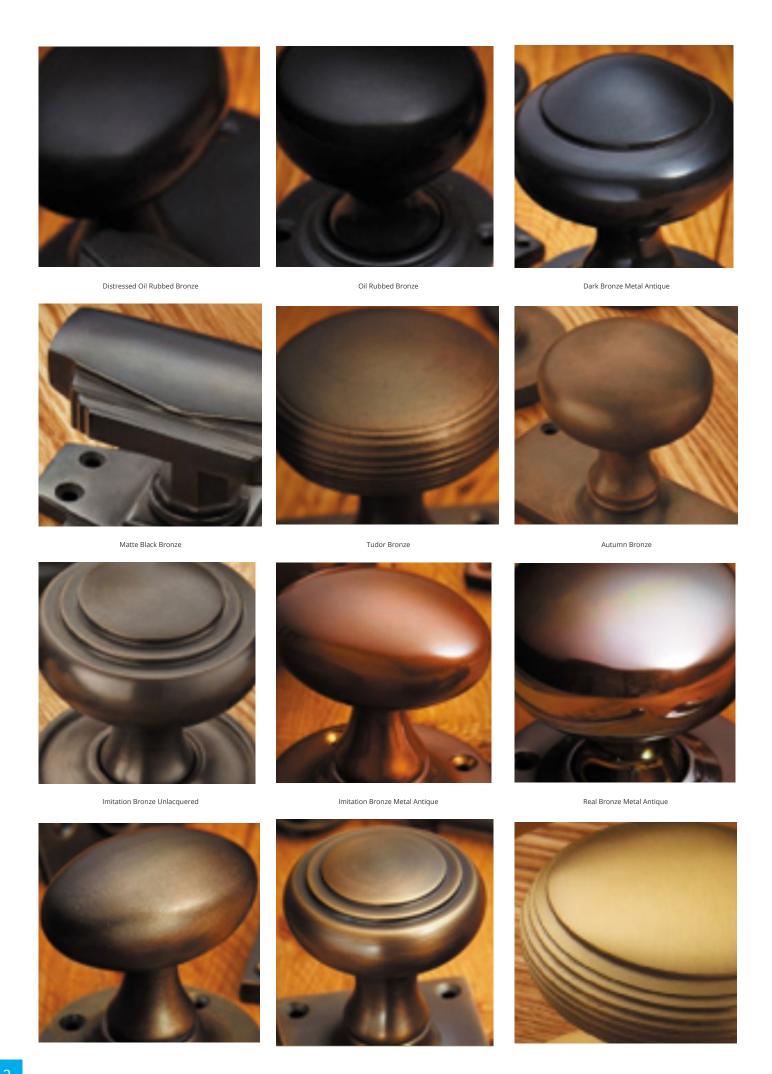

## **Short Description**

- 1871C Traditional English made rim locks. Rim Latch.
- Dimensions 6"
  Left hand version shown 5"
- Also available:
  1871CF- Flanged rim latch
- Ideal for use in kitchens, bedrooms and bathrooms.
- To co-ordinate with this Rim Lock we can also supply matching door handles, lever handles and pull handles.
- This range is made to order in the UK please allow 6 weeks for delivery. Please contact us for prices and further information.
- Available in 27 luxury finishes from aged brass and dark bronze to distressed nickel and polished chrome (please see below list for the full the selection).

Marbled Brass

Aged Brass

Satin Brass Unlacquered

Satin Brass

Polished Brass Unlacquered

Polished Brass

Polished Gunmetal Unlacquered

Polished Gunmetal

Distressed Antique Nickel

Antique Nickel

Satin Nickel Plate

Pearl Nickel

Polished Nickel

Satin Chrome Plate

Chrome Plate