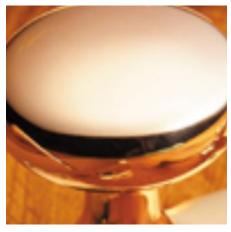

## **Short Description**

- 1871C Traditional English made rim locks. Rim Latch.
- Dimensions 6"
  Left hand version shown 5"
- Also available:
  1871CF- Flanged rim latch
- Ideal for use in kitchens, bedrooms and bathrooms.
- To co-ordinate with this Rim Lock we can also supply matching door handles, lever handles and pull handles.
- This range is made to order in the UK please allow 6 weeks for delivery. Please contact us for prices and further information.
- Available in 27 luxury finishes from aged brass and dark bronze to distressed nickel and polished chrome (please see below list for the full the selection).

Marbled Brass

Aged Brass

Satin Brass Unlacquered

Satin Brass

Polished Brass Unlacquered

Polished Brass

Polished Gunmetal Unlacquered

Polished Gunmetal