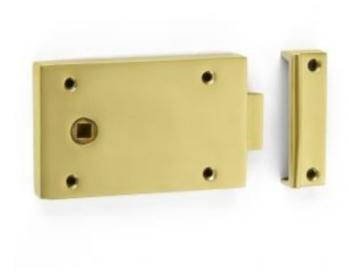

## **Rim Latch**

**£0.00** exc VAT: £0.00

## **Product Images**

## **Short Description**

- 1871C Traditional English made rim locks. Rim Latch.
- Dimensions 6"
  Left hand version shown 5"
- Also available:
  1871CF- Flanged rim latch
- Ideal for use in kitchens, bedrooms and bathrooms.
- To co-ordinate with this Rim Lock we can also supply matching door handles, lever handles and pull handles.
- This range is made to order in the UK please allow 6 weeks for delivery. Please contact us for prices and further information.
- Available in 27 luxury finishes from aged brass and dark bronze to distressed nickel and polished chrome (please see below list for the full the selection).