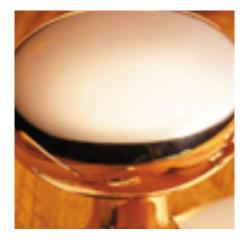

## **Short Description**

- 1871C Traditional English made rim locks. Rim Latch.
- Dimensions 6"
  Left hand version shown 5"
- Also available:
  1871CF- Flanged rim latch
- Ideal for use in kitchens, bedrooms and bathrooms.
- To co-ordinate with this Rim Lock we can also supply matching door handles, lever handles and pull handles.
- This range is made to order in the UK please allow 6 weeks for delivery. Please contact us for prices and further information.
- Available in 27 luxury finishes from aged brass and dark bronze to distressed nickel and polished chrome (please see below list for the full the selection).

Marbled Brass

Aged Brass

Satin Brass Unlacquered

Satin Brass

Polished Brass Unlacquered

Polished Brass

Polished Gunmetal Unlacquered

Polished Gunmetal