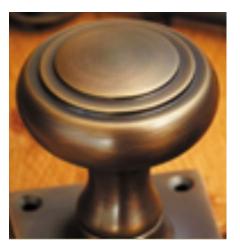

## **Product Images**

## **Short Description**

- 1871F Traditional English made rim locks. Flanged Rim Lock.
- Dimensions 5"
  6"
  Right hand version shown
- Ideal for use in kitchens, bedrooms and bathrooms.
- To co-ordinate with this Rim Lock we can also supply matching door handles, lever handles and pull handles.
- This range is made to order in the UK please allow 6 weeks for delivery. Please contact us for prices and further information.
- Available in 27 luxury finishes from aged brass and dark bronze to distressed nickel and polished chrome (please see below list for the full the selection).