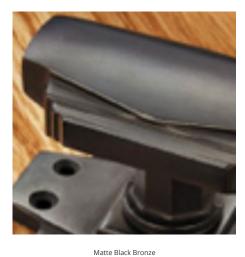

## **Product Images**

## **Short Description**

- 1871F Traditional English made rim locks. Flanged Rim Lock.
- Dimensions 5"
  6"
  Right hand version shown
- Ideal for use in kitchens, bedrooms and bathrooms.
- To co-ordinate with this Rim Lock we can also supply matching door handles, lever handles and pull handles.
- This range is made to order in the UK please allow 6 weeks for delivery. Please contact us for prices and further information.
- Available in 27 luxury finishes from aged brass and dark bronze to distressed nickel and polished chrome (please see below list for the full the selection).