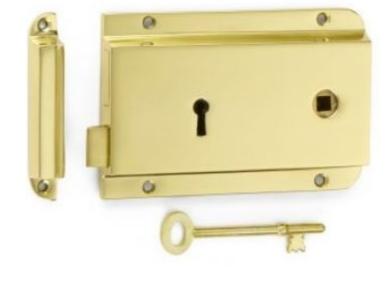

## Flanged Rim Lock

## **Short Description**

- 1871F Traditional English made rim locks. Flanged Rim Lock.
- Dimensions 5"
  6"
  Right hand version shown
- Ideal for use in kitchens, bedrooms and bathrooms.
- To co-ordinate with this Rim Lock we can also supply matching door handles, lever handles and pull handles.
- This range is made to order in the UK please allow 6 weeks for delivery. Please contact us for prices and further information.
- Available in 27 luxury finishes from aged brass and dark bronze to distressed nickel and polished chrome (please see below list for the full the selection).