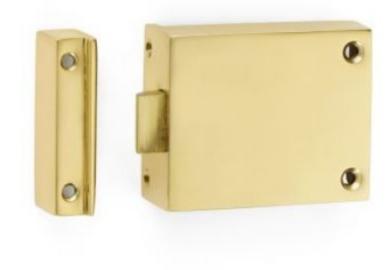

## **Beggars Latch**

## **Short Description**

- 1873 Traditional English made rim locks. Beggars Latch.
- Dimensions 76 x 62mm
- Also available: 1873RB- Beggars latch with reversed bolt (to suit outward opening doors)

**Right Hand Shown** 

- Ideal for use in kitchens, bedrooms and bathrooms.
- To co-ordinate with this Rim Lock we can also supply matching door handles, lever handles and pull handles.
- This range is made to order in the UK please allow 6 weeks for delivery. Please contact us for prices and further information.
- Available in 27 luxury finishes from aged brass and dark bronze to distressed nickel and polished chrome (please see below list for the full the selection).