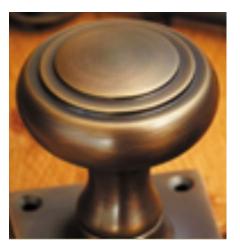

## **Short Description**

- 1873 Traditional English made rim locks. Beggars Latch.
- Dimensions 76 x 62mm
- Also available: 1873RB- Beggars latch with reversed bolt (to suit outward opening doors)

**Right Hand Shown** 