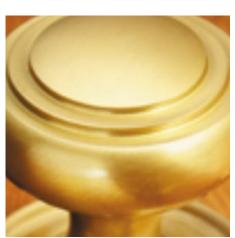

## **Fitch Fastener**

## **Short Description**

- 1825 Traditional English made narrow pattern sash window fasteners. Fitch Fastener.
- Dimensions 64mm.
- To co-ordinate with this Sash Fastener we can also supply matching sash handles, pulleys and locks.
- This range is made to order in the UK please allow 6 weeks for delivery. Please contact us for prices and further information.
- Available in 27 luxury finishes from aged brass and dark bronze to distressed nickel and polished chrome (please see below list for the full the selection).