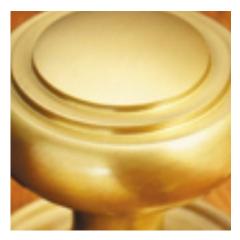

## **Fitch Fastener**

## **Short Description**

- 1825 Traditional English made narrow pattern sash window fasteners. Fitch Fastener.
- Dimensions 64mm.
- To co-ordinate with this Sash Fastener we can also supply matching sash handles, pulleys and locks.
- This range is made to order in the UK please allow 6 weeks for delivery. Please contact us for prices and further information.
- Available in 27 luxury finishes from aged brass and dark bronze to distressed nickel and polished chrome (please see below list for the full the selection).