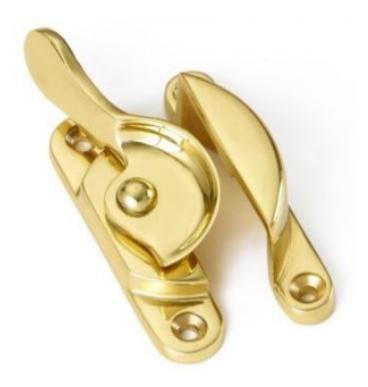

## **Fitch Fastener**

## **Short Description**

- 1825 Traditional English made narrow pattern sash window fasteners. Fitch Fastener.
- Dimensions 64mm.
- To co-ordinate with this Sash Fastener we can also supply matching sash handles, pulleys and locks.
- This range is made to order in the UK please allow 6 weeks for delivery. Please contact us for prices and further information.
- Available in 27 luxury finishes from aged brass and dark bronze to distressed nickel and polished chrome (please see below list for the full the selection).