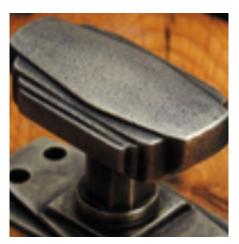

## **Short Description**

- 2825L Traditional English made narrow pattern sash window fasteners. Lockable Straight Arm Sash Fastener- Narrow Style.
- Dimensions 67mm.
- To co-ordinate with this Sash Fastener we can also supply matching sash handles, pulleys and locks.
- This range is made to order in the UK please allow 6 weeks for delivery. Please contact us for prices and further information.
- Available in 27 luxury finishes from aged brass and dark bronze to distressed nickel and polished chrome (please see below list for the full the selection).

Distressed Antique Nickel

Satin Nickel Plate

Pearl Nickel

Polished Nickel

Satin Chrome Plate

Chrome Plate