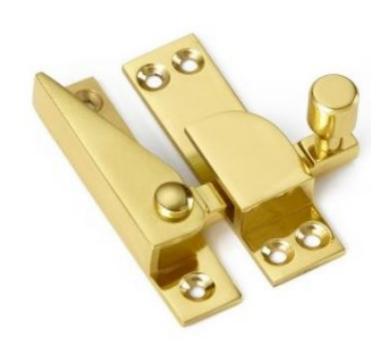

## **Lockable Straight Arm Sash Fastener- Narrow Style**

**£0.00** exc VAT: £0.00

## **Short Description**

- 2825L Traditional English made narrow pattern sash window fasteners. Lockable Straight Arm Sash Fastener- Narrow Style.
- Dimensions 67mm.
- To co-ordinate with this Sash Fastener we can also supply matching sash handles, pulleys and locks.
- This range is made to order in the UK please allow 6 weeks for delivery. Please contact us for prices and further information.
- Available in 27 luxury finishes from aged brass and dark bronze to distressed nickel and polished chrome (please see below list for the full the selection).