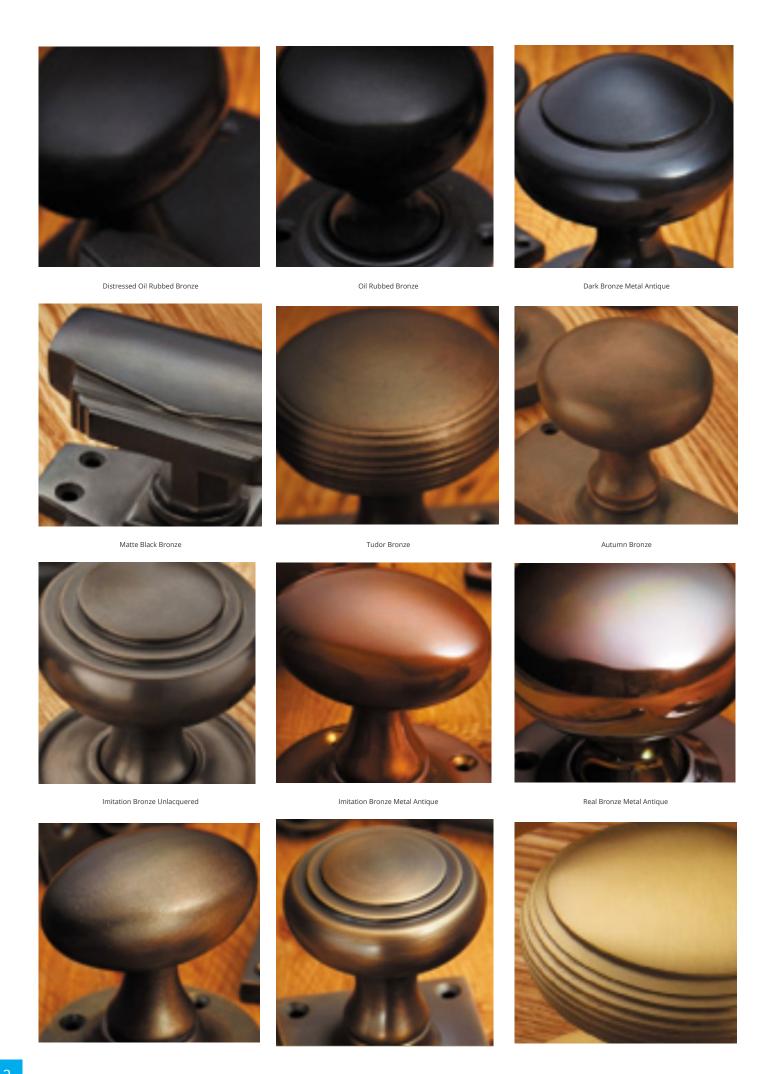

## **Short Description**

- 2825L Traditional English made narrow pattern sash window fasteners. Lockable Straight Arm Sash Fastener- Narrow Style.
- Dimensions 67mm.
- To co-ordinate with this Sash Fastener we can also supply matching sash handles, pulleys and locks.
- This range is made to order in the UK please allow 6 weeks for delivery. Please contact us for prices and further information.
- Available in 27 luxury finishes from aged brass and dark bronze to distressed nickel and polished chrome (please see below list for the full the selection).