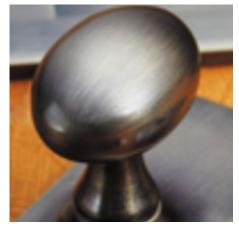

## **Short Description**

- 2825L Traditional English made narrow pattern sash window fasteners. Lockable Straight Arm Sash Fastener- Narrow Style.
- Dimensions 67mm.
- To co-ordinate with this Sash Fastener we can also supply matching sash handles, pulleys and locks.
- This range is made to order in the UK please allow 6 weeks for delivery. Please contact us for prices and further information.
- Available in 27 luxury finishes from aged brass and dark bronze to distressed nickel and polished chrome (please see below list for the full the selection).

Distressed Antique Nickel

Satin Nickel Plate

Pearl Nickel

Polished Nickel

Satin Chrome Plate

Chrome Plate