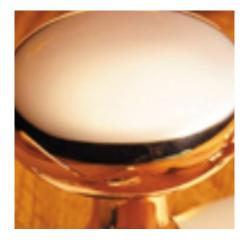

## **Short Description**

- 2825L Traditional English made narrow pattern sash window fasteners. Lockable Straight Arm Sash Fastener- Narrow Style.
- Dimensions 67mm.
- To co-ordinate with this Sash Fastener we can also supply matching sash handles, pulleys and locks.
- This range is made to order in the UK please allow 6 weeks for delivery. Please contact us for prices and further information.
- Available in 27 luxury finishes from aged brass and dark bronze to distressed nickel and polished chrome (please see below list for the full the selection).

Marbled Brass

Aged Brass

Satin Brass Unlacquered

Satin Brass

Polished Brass Unlacquered

Polished Brass

Polished Gunmetal Unlacquered

Polished Gunmetal