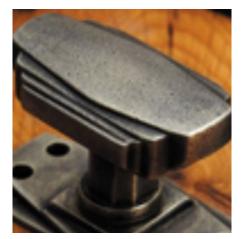

## **Claw Fastener**

## **Short Description**

- 3465 Traditional English made narrow pattern sash window fasteners. Claw Fastener.
- Dimensions 63mm.
- To co-ordinate with this Sash Fastener we can also supply matching sash handles, pulleys and locks.
- This range is made to order in the UK please allow 6 weeks for delivery. Please contact us for prices and further information.
- Available in 27 luxury finishes from aged brass and dark bronze to distressed nickel and polished chrome (please see below list for the full the selection).