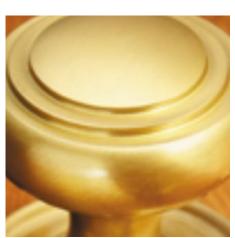

## **Product Images**

## **Short Description**

- 3465 Traditional English made narrow pattern sash window fasteners. Claw Fastener.
- Dimensions 63mm.
- To co-ordinate with this Sash Fastener we can also supply matching sash handles, pulleys and locks.
- This range is made to order in the UK please allow 6 weeks for delivery. Please contact us for prices and further information.
- Available in 27 luxury finishes from aged brass and dark bronze to distressed nickel and polished chrome (please see below list for the full the selection).