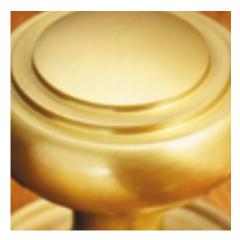

## **Product Images**

## **Short Description**

- 3465 Traditional English made narrow pattern sash window fasteners. Claw Fastener.
- Dimensions 63mm.
- To co-ordinate with this Sash Fastener we can also supply matching sash handles, pulleys and locks.
- This range is made to order in the UK please allow 6 weeks for delivery. Please contact us for prices and further information.
- Available in 27 luxury finishes from aged brass and dark bronze to distressed nickel and polished chrome (please see below list for the full the selection).