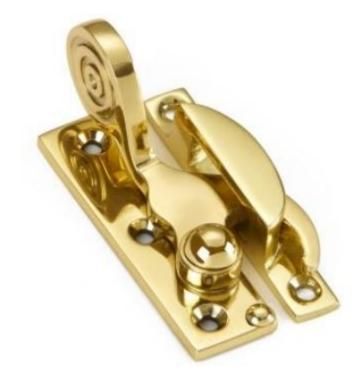

## **Claw Fastener**

## **Product Images**

## **Short Description**

- 3465 Traditional English made narrow pattern sash window fasteners. Claw Fastener.
- Dimensions 63mm.
- To co-ordinate with this Sash Fastener we can also supply matching sash handles, pulleys and locks.
- This range is made to order in the UK please allow 6 weeks for delivery. Please contact us for prices and further information.
- Available in 27 luxury finishes from aged brass and dark bronze to distressed nickel and polished chrome (please see below list for the full the selection).