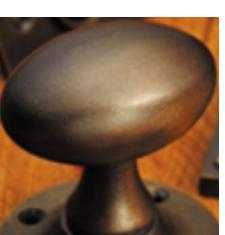

x Meadow Harlow, Essex CM19 5SR www.gjohns.co.uk 020 8360 7771 sales@gjohns.co.uk

## **Claw Fastener**

## **Product Images**





## **Short Description**

- 3465 Traditional English made narrow pattern sash window fasteners. Claw Fastener.
- Dimensions 63mm.
- To co-ordinate with this Sash Fastener we can also supply matching sash handles, pulleys and locks.
- This range is made to order in the UK please allow 6 weeks for delivery. Please contact us for prices and further information.
- Available in 27 luxury finishes from aged brass and dark bronze to distressed nickel and polished chrome (please see below list for the full the selection).





Oil Rubbed Bronze



Dark Bronze Metal Antique

Distressed Oil Rubbed Bronze



Tudor Bronze



Autumn Bronze



Imitation Bronze Unlacquered



- 1.

Imitation Bronze Metal Antique





Real Bronze Metal Antique



Distressed Antique Brass

Antique Brass

Smoked Brass



Marbled Brass



Aged Brass



Satin Brass Unlacquered



Satin Brass



Polished Brass Unlacquered



Polished Brass



Polished Gunmetal Unlacquered



Polished Gunmetal



Distressed Antique Nickel







Pearl Nickel

Antique Nickel

Satin Nickel Plate







Polished Nickel

Satin Chrome Plate

Chrome Plate