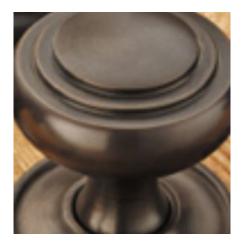

t D Westside Business Centre Flex Meadow Harlow, Essex CM19 5SR www.gjohns.co.uk 020 8360 7771 sales@gjohns.co.uk

## **Claw Fastener**

## **Product Images**





## **Short Description**

- 3465 Traditional English made narrow pattern sash window fasteners. Claw Fastener.
- Dimensions 63mm.
- To co-ordinate with this Sash Fastener we can also supply matching sash handles, pulleys and locks.
- This range is made to order in the UK please allow 6 weeks for delivery. Please contact us for prices and further information.
- Available in 27 luxury finishes from aged brass and dark bronze to distressed nickel and polished chrome (please see below list for the full the selection).





Oil Rubbed Bronze



Dark Bronze Metal Antique

Distressed Oil Rubbed Bronze



Tudor Bronze



Autumn Bronze



Imitation Bronze Unlacquered



- 1.

Imitation Bronze Metal Antique





Real Bronze Metal Antique



Distressed Antique Brass

Antique Brass

Smoked Brass



Marbled Brass



Aged Brass



Satin Brass Unlacquered



Satin Brass



Polished Brass Unlacquered



Polished Brass



Polished Gunmetal Unlacquered



Polished Gunmetal



Distressed Antique Nickel







Pearl Nickel

Antique Nickel

Satin Nickel Plate







Polished Nickel

Satin Chrome Plate

Chrome Plate