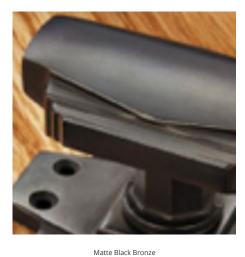

## **Product Images**

## **Short Description**

- 3465 Traditional English made narrow pattern sash window fasteners. Claw Fastener.
- Dimensions 63mm.
- To co-ordinate with this Sash Fastener we can also supply matching sash handles, pulleys and locks.
- This range is made to order in the UK please allow 6 weeks for delivery. Please contact us for prices and further information.
- Available in 27 luxury finishes from aged brass and dark bronze to distressed nickel and polished chrome (please see below list for the full the selection).